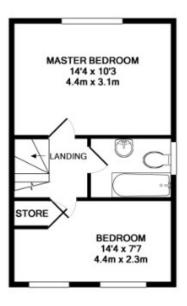

#### **Description**

This is an opportunity for the first time buyer as it is ready to move into, the current owner has maintained and presented throughout with neutral decor and flooring. On entering you are welcomed to a spacious entrance hall, downstairs cloakroom, modern fitted kitchen with a range of fitted wall and base units, with integrated cooker and hob. Good size lounge with French doors leading out to the low maintenance garden. Moving upstairs you have two double bedrooms and a modern bathroom. Externally, to the front you have off road parking and a private rear garden which is a great space to chill and unwind in, also with the added benefit of side and rear access, which leads to potentially additional parking or can be used as a storage area.

GROUND FLOOR APPROX. FLOOR AREA 355 SQ.FT. (32.9 SQ.M.)

1ST FLOOR APPROX. FLOOR AREA 334 SQ.FT. (31.1 SQ.M.)