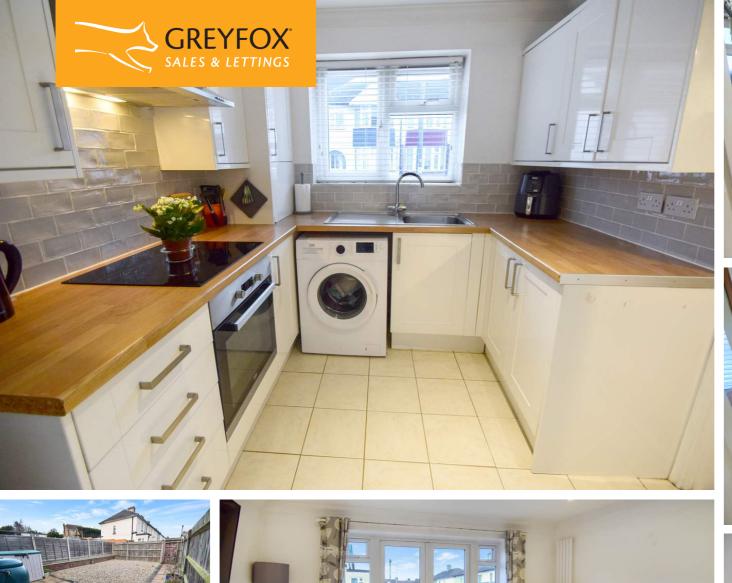

#### **Description**

This is an opportunity for the first time buyer as it is ready to move into, the current owner has maintained and presented throughout with neutral decor and flooring. On entering you are welcomed to a spacious entrance hall, downstairs cloakroom, modern fitted kitchen with a range of fitted wall and base units, with integrated cooker and hob. Good size lounge with French doors leading out to the low maintenance garden. Moving upstairs you have two double bedrooms and a modern bathroom. Externally, to the front you have off road parking and a private rear garden which is a great space to chill and unwind in, also with the added benefit of side and rear access, which leads to potentially additional parking or can be used as a storage area.