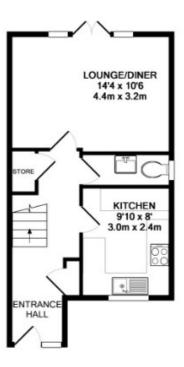

#### **Description**

This is an opportunity for the first time buyer as it is ready to move into, the current owner has maintained and presented throughout with neutral decor and flooring. On entering you are welcomed to a spacious entrance hall, downstairs cloakroom, modern fitted kitchen with a range of fitted wall and base units, with integrated cooker and hob. Good size lounge with French doors leading out to the low maintenance garden. Moving upstairs you have two double bedrooms and a modern bathroom. Externally, to the front you have off road parking and a private rear garden which is a great space to chill and unwind in, also with the added benefit of side and rear access, which leads to potentially additional parking or can be used as a storage area.

GROUND FLOOR APPROX. FLOOR AREA 355 SQ.FT. (32.9 SQ.M.)

1ST FLOOR APPROX. FLOOR AREA 334 SQ.FT. (31.1 SQ.M.)