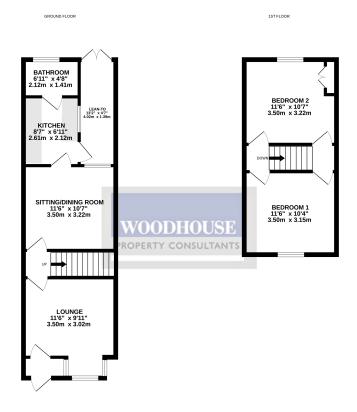

The ground floor comprises of Porch, Front Lounge, Rear Lounge, Kitchen, Lean-To & Bathroom. To the 1st floor there are 2 x Double Bedrooms. Externally to the rear there is a garden that is mostly South-Facing (so plenty of natural daylight especially in the summer months).

## **FLOORPLAN**

Affilist every attempt has been made to ensure the accuracy of the fisciplan contained here, measurement of doors, windows, recent and any other less are approximate and no responsible; is taken for any error, omission or mis-statement. This plan is for fillustrative purposes only and should be used as such by any respective purchases. The services, systems and appliances shown have not been lested and no guarante as to their operations; or discharged and purchases.