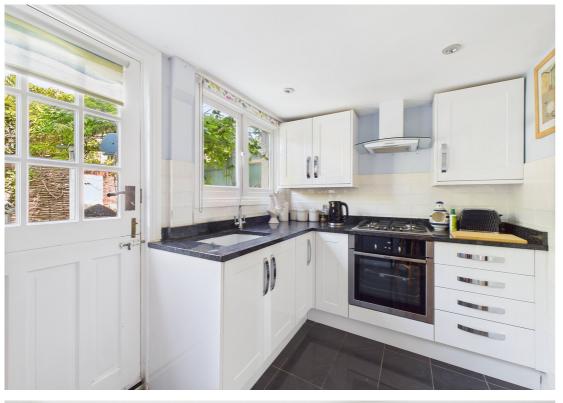

This beautiful three bedroom cottage is ideally located in the wonderful village of Ickleford which is within a short walk to all village amenities.

The property is presented in superb condition throughout and is a credit to the current owner as it offers the perfect blend of character and charm and is bursting with period features. The well balanced and versatile accommodation is spaciously arranged over two floors. The ground floor offers a charming entrance hall that is currently used as a dining room. The amazing living room offers a rear bay window and stunning feature fireplace. The fitted kitchen is to the rear of the property with a character stable door leading out to the rear garden. The first floor offers three good sized bedrooms and a four piece family bathroom suite with roll top bath. Outside to the rear is a lovely enclosed garden that has been landscaped and offers various seating areas as well as a lawn area. There is a garage with the property and this is accessed around the back of the cottage.