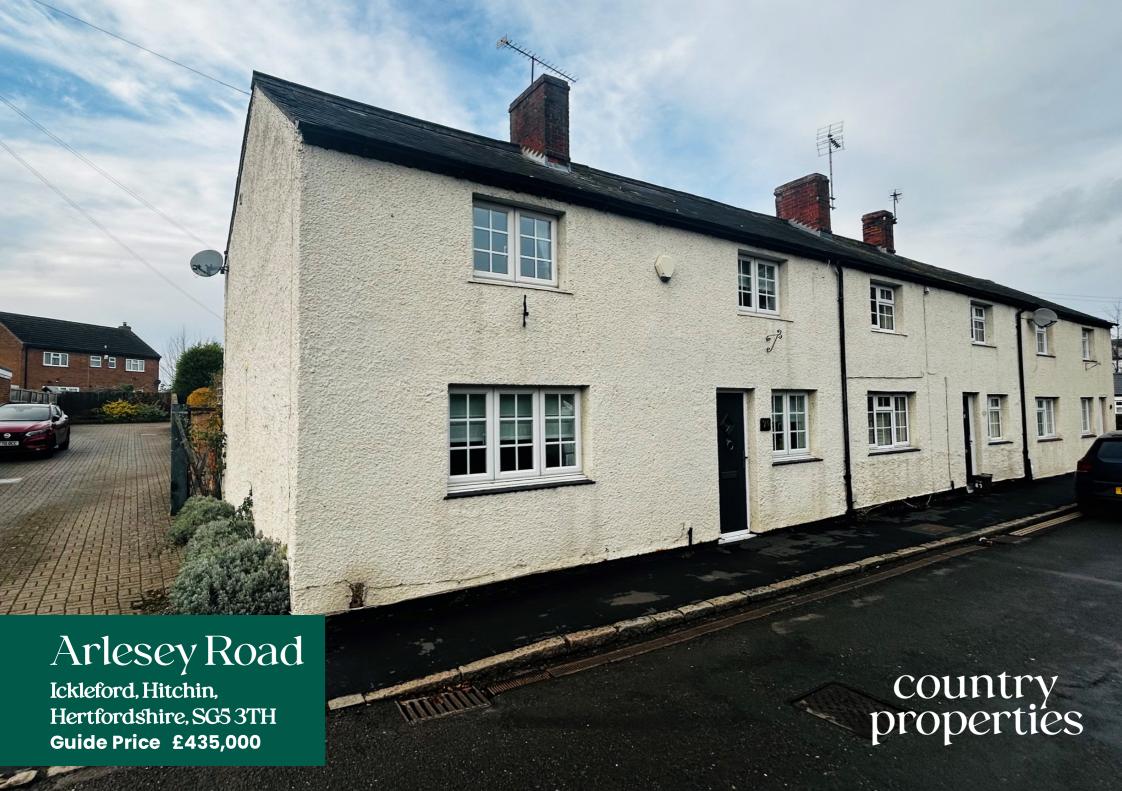

This beautiful three bedroom cottage is ideally located in the wonderful village of Ickleford which is within a short walk to all village amenities.

The property is presented in superb condition throughout and is a credit to the current owner as it offers the perfect blend of character and charm and is bursting with period features. The well balanced and versatile accommodation is spaciously arranged over two floors. The ground floor offers a charming entrance hall that is currently used as a dining room. The amazing living room offers a rear bay window and stunning feature fireplace. The fitted kitchen is to the rear of the property with a character stable door leading out to the rear garden. The first floor offers three good sized bedrooms and a four piece family bathroom suite with roll top bath. Outside to the rear is a lovely enclosed garden that has been landscaped and offers various seating areas as well as a lawn area. There is a garage with the property and this is accessed around the back of the cottage.

- A wonderful three bedroom period property in a sought after village
- Generous living room with feature fire place
- Large hallway/dining room through to the kitchen
- Exceptionally presented with period features and a contemporary feel
- Enclosed landscaped rear garden with seating areas
- 0.6 mile, 12 mins walk to Hitchin Lavender Fields (as per Google Maps)
- 2 miles, 9 mins drive to Hitchin railway station (as per Google Maps)