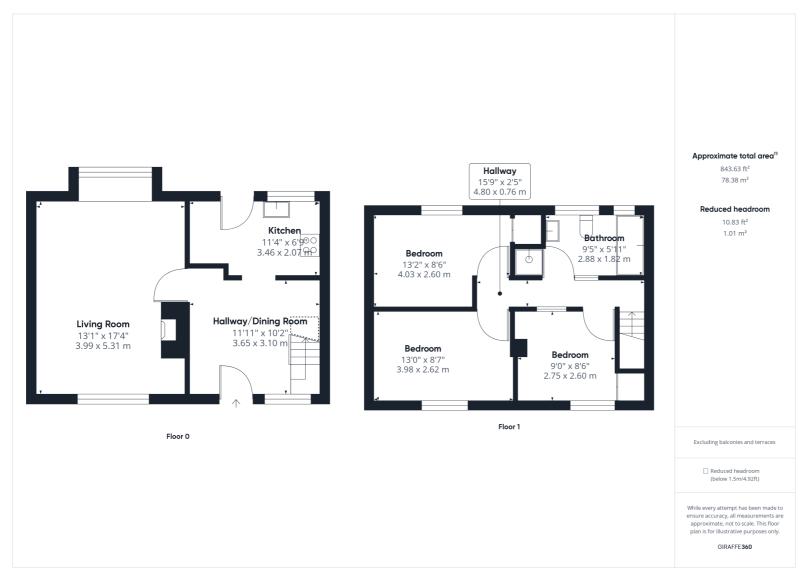

This beautiful three bedroom cottage is ideally located in the wonderful village of Ickleford which is within a short walk to all village amenities.

The property is presented in superb condition throughout and is a credit to the current owner as it offers the perfect blend of character and charm and is bursting with period features. The well balanced and versatile accommodation is spaciously arranged over two floors. The ground floor offers a charming entrance hall that is currently used as a dining room. The amazing living room offers a rear bay window and stunning feature fireplace. The fitted kitchen is to the rear of the property with a character stable door leading out to the rear garden. The first floor offers three good sized bedrooms and a four piece family bathroom suite with roll top bath. Outside to the rear is a lovely enclosed garden that has been landscaped and offers various seating areas as well as a lawn area. There is a garage with the property and this is accessed around the back of the cottage.

- A wonderful three bedroom period property in a sought after village
- Generous living room with feature fire place
- Large hallway/dining room through to the kitchen
- Exceptionally presented with period features and a contemporary feel
- Enclosed landscaped rear garden with seating areas
- 0.6 mile, 12 mins walk to Hitchin Lavender Fields (as per Google Maps)
- 2 miles, 9 mins drive to Hitchin railway station (as per Google Maps)