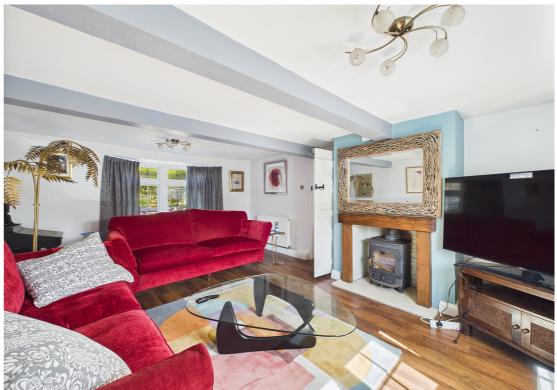

This beautiful three bedroom cottage is ideally located in the wonderful village of Ickleford which is within a short walk to all village amenities.

The property is presented in superb condition throughout and is a credit to the current owner as it offers the perfect blend of character and charm and is bursting with period features. The well balanced and versatile accommodation is spaciously arranged over two floors. The ground floor offers a charming entrance hall that is currently used as a dining room. The amazing living room offers a rear bay window and stunning feature fireplace. The fitted kitchen is to the rear of the property with a character stable door leading out to the rear garden. The first floor offers three good sized bedrooms and a four piece family bathroom suite with roll top bath. Outside to the rear is a lovely enclosed garden that has been landscaped and offers various seating areas as well as a lawn area. There is a garage with the property and this is accessed around the back of the cottage.