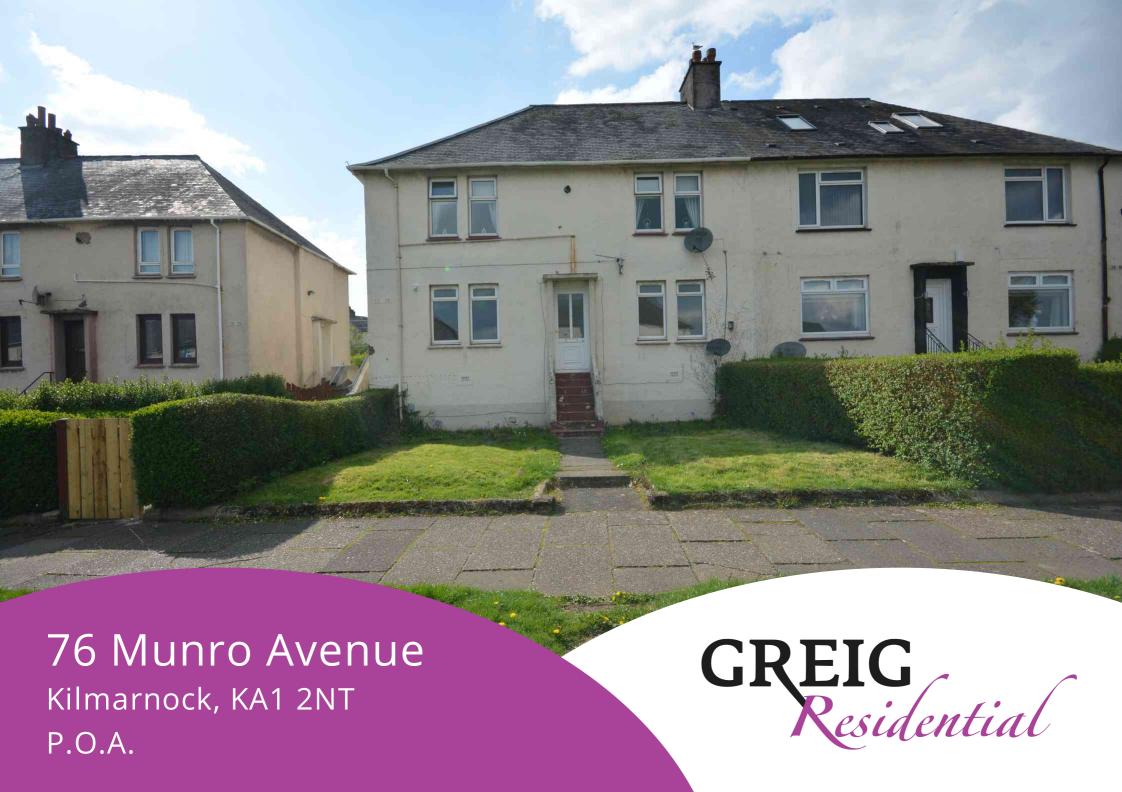

### External

Generous private gardens to the rear laid to lawn with private lawn to the front.

On street parking available to the front.