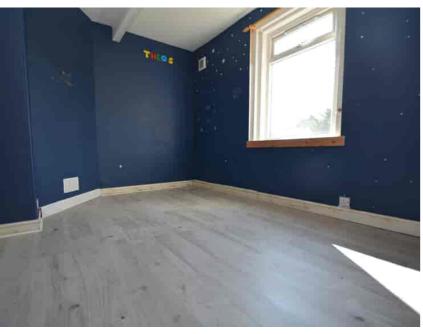

#### Bedroom One

4.24m x 3.65m (13' 11" x 12' 0") Generous double bedroom with laminate flooring and two double glazed windows to the front. Redecoration required.

#### Bedroom Two

 $3.93 \text{m} \times 2.89 \text{m}$  (12' 11" x 9' 6") Double bedroom with laminate flooring and double glazed window to the rear. Redecoration required.