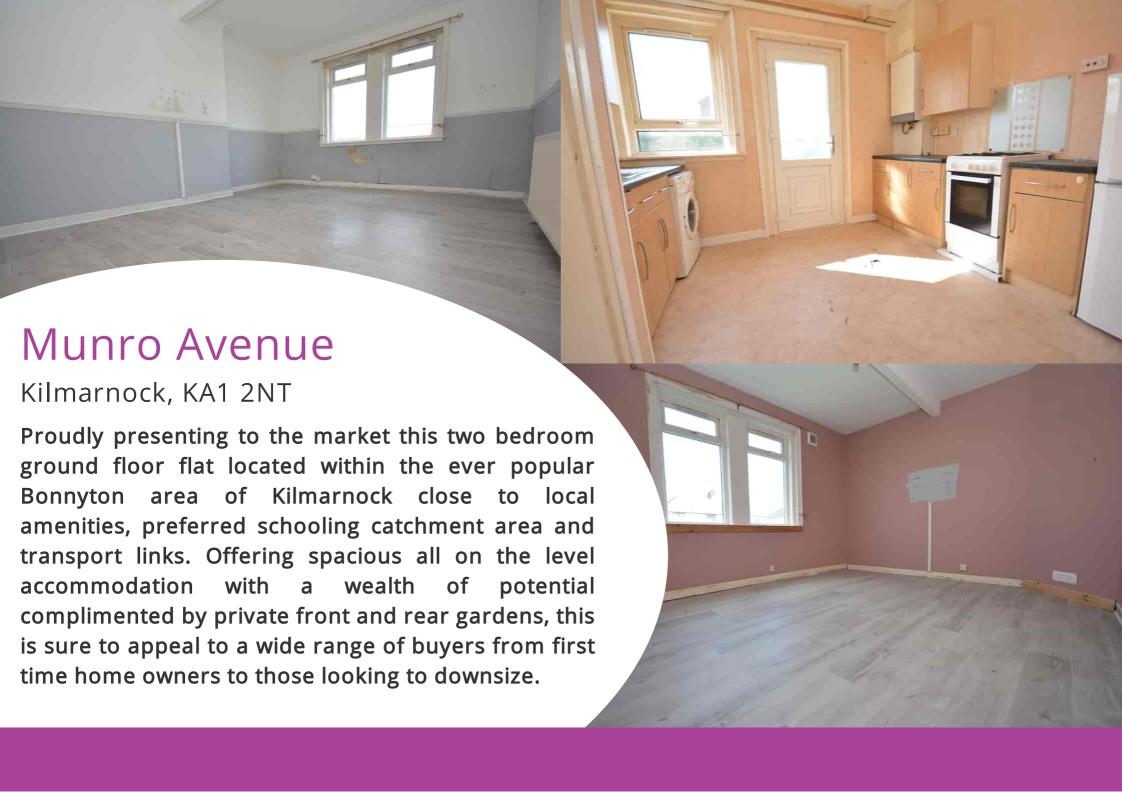

### Lounge

4.77m x 3.92m (15' 8" x 12' 10") Generous main apartment offering grey/white décor, laminate flooring, two double glazed windows to the front and door access to lounge.

### Kitchen

3.39m x 3.04m (11' 1" x 10' 0") Fitted kitchen offering ample wall and base units, plumbing/space for cooker, fridge freezer and washing machine, vinyl flooring, double glazed window to the rear and white UPVC door giving access to rear gardens.