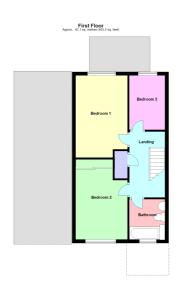

- Entrance Hall & Cloakroom/WC
- Kitchen Breakfast Room
- Dining/Family Room
- Lounge & Conservatory
- Three Good Size Bedrooms
- Modern Bathroom
- Good Size Gardens
- Garage & Driveway

## **Description**

A surprisingly spacious semi-detached house, occupying a fringe of village location with open countryside views to the rear. The property has been modernised in recent years and features an extension to the back of the garage, which is currently used as a family/dining room and is connected to the kitchen via a large opening. With PVCu double glazing and gas central heating the accommodation comprises: Entrance hall, cloakroom/EC, kitchen, dining/family room, lounge, conservatory, first floor landing, three bedrooms and bathroom. Outside there are good size gardens, garage and driveway. Immediately available, restrictions apply.