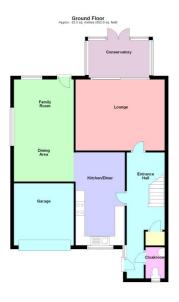

- Entrance Hall & Cloakroom/WC
- Kitchen Breakfast Room
- Dining/Family Room
- Lounge & Conservatory
- Three Good Size Bedrooms
- Modern Bathroom
- Good Size Gardens
- Garage & Driveway

## **Description**

A surprisingly spacious semi-detached house, occupying a fringe of village location with open countryside views to the rear. The property has been modernised in recent years and features an extension to the back of the garage, which is currently used as a family/dining room and is connected to the kitchen via a large opening. With PVCu double glazing and gas central heating the accommodation comprises: Entrance hall, cloakroom/EC, kitchen, dining/family room, lounge, conservatory, first floor landing, three bedrooms and bathroom. Outside there are good size gardens, garage and driveway. Immediately available, restrictions apply.