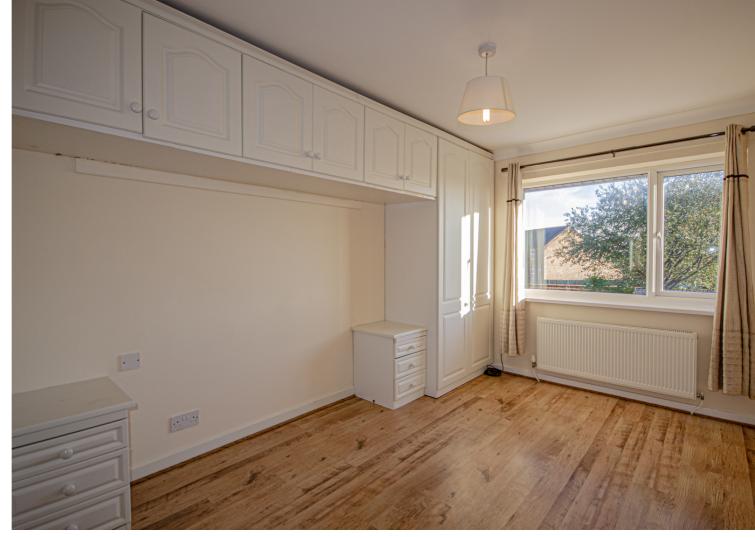

- Entrance Hall & Cloakroom/WC
- Kitchen Breakfast Room
- Dining/Family Room
- Lounge & Conservatory
- Three Good Size Bedrooms
- Modern Bathroom
- Good Size Gardens
- Garage & Driveway

## **Description**

A surprisingly spacious semi-detached house, occupying a fringe of village location with open countryside views to the rear. The property has been modernised in recent years and features an extension to the back of the garage, which is currently used as a family/dining room and is connected to the kitchen via a large opening. With PVCu double glazing and gas central heating the accommodation comprises: Entrance hall, cloakroom/EC, kitchen, dining/family room, lounge, conservatory, first floor landing, three bedrooms and bathroom. Outside there are good size gardens, garage and driveway. Immediately available, restrictions apply.