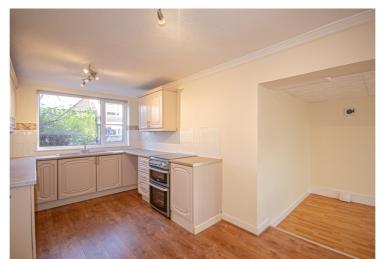

## **Description**

A surprisingly spacious semi-detached house, occupying a fringe of village location with open countryside views to the rear. The property has been modernised in recent years and features an extension to the back of the garage, which is currently used as a family/dining room and is connected to the kitchen via a large opening. With PVCu double glazing and gas central heating the accommodation comprises: Entrance hall, cloakroom/EC, kitchen, dining/family room, lounge, conservatory, first floor landing, three bedrooms and bathroom. Outside there are good size gardens, garage and driveway. Immediately available, restrictions apply.

- Entrance Hall & Cloakroom/WC
- Kitchen Breakfast Room
- Dining/Family Room
- Lounge & Conservatory
- Three Good Size Bedrooms
- Modern Bathroom
- Good Size Gardens
- Garage & Driveway