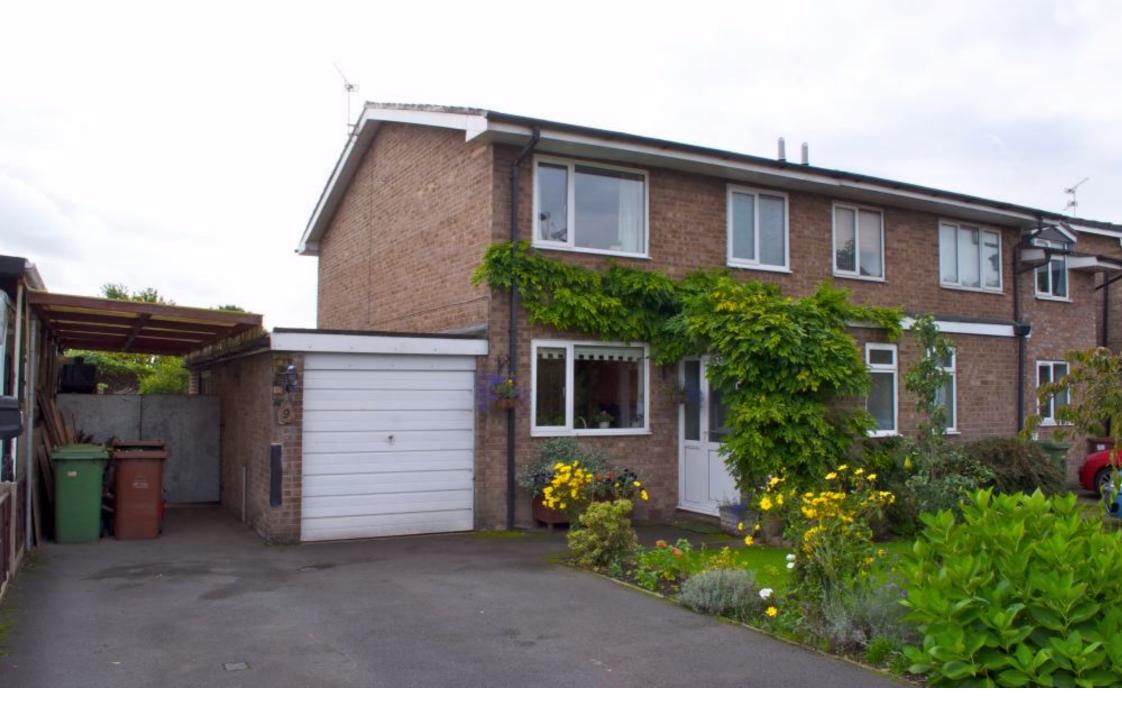

## **Description**

A surprisingly spacious semi-detached house, occupying a fringe of village location with open countryside views to the rear. The property has been modernised in recent years and features an extension to the back of the garage, which is currently used as a family/dining room and is connected to the kitchen via a large opening. With PVCu double glazing and gas central heating the accommodation comprises: Entrance hall, cloakroom/EC, kitchen, dining/family room, lounge, conservatory, first floor landing, three bedrooms and bathroom. Outside there are good size gardens, garage and driveway. Immediately available, restrictions apply.

- Entrance Hall & Cloakroom/WC
- Kitchen Breakfast Room
- Dining/Family Room
- Lounge & Conservatory
- Three Good Size Bedrooms
- Modern Bathroom
- Good Size Gardens
- Garage & Driveway