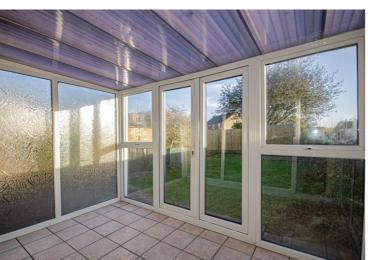

## **Description**

A surprisingly spacious semi-detached house, occupying a fringe of village location with open countryside views to the rear. The property has been modernised in recent years and features an extension to the back of the garage, which is currently used as a family/dining room and is connected to the kitchen via a large opening. With PVCu double glazing and gas central heating the accommodation comprises: Entrance hall, cloakroom/EC, kitchen, dining/family room, lounge, conservatory, first floor landing, three bedrooms and bathroom. Outside there are good size gardens, garage and driveway. Immediately available, restrictions apply.

- Entrance Hall & Cloakroom/WC
- Kitchen Breakfast Room
- Dining/Family Room
- Lounge & Conservatory
- Three Good Size Bedrooms
- Modern Bathroom
- Good Size Gardens
- Garage & Driveway