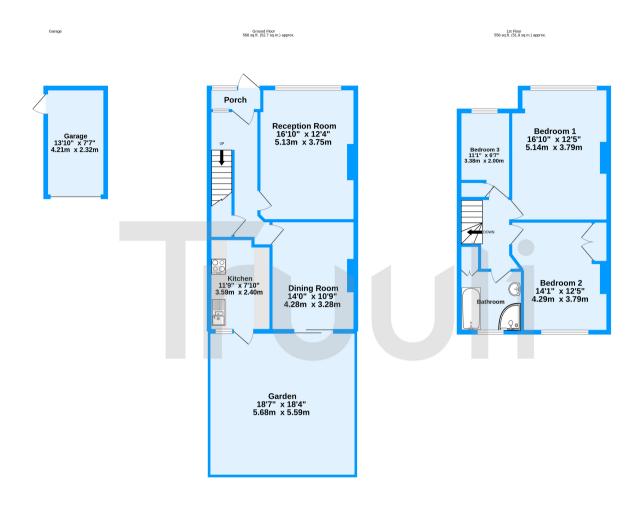

The Ridgeway, Croydon, CR0

TOTAL FLOOR AREA: 1231 sq.ft. (114.4 sq.m.) approx.

Whilst every attempt has been made to ensure the accuracy of the floorplan contained here, measurements of doors, windows, come and any other terms are approximate and no responsibility is taken for any error, prospective purchaser. The services, systems and appliances shown have not been tested and no guarantee as to their operability or efficiency can be given.

As to their operability or efficiency can be given.