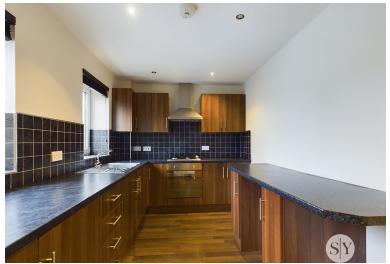

This delightful property briefly comprises of an entrance hallway which leads you onto a spacious lounge with plentiful space for furniture and views over the grounds. The kitchen sits adjacent and is of real quality with solid wall and base units, integrated appliances and even breakfast bar, providing all components you require. Bedrooms one and two are both lovely doubles, giving the property real versatility to house guests, work from home or enjoy hobbies. Topping off the quality in the home is the brand new bathroom. Fitted in 2024, the stylish and moden family bathroom has been finished in white marble tiles and comprises of a wc, sink, and mainsfed shower over the bath. The property is warmed via gas central heating and double glazing throughout.

#### Kitchen

Range of fitted wall and base units with contrasting worksurfaces, laminate flooring, stainless steel sink and drainer, tiled splash back, four ring gas hob, extractor fan, electric oven, space for fridge freezer, integral oven, breakfast bar, ceiling spotlights, panel radiator, two uPVC double glazed windows