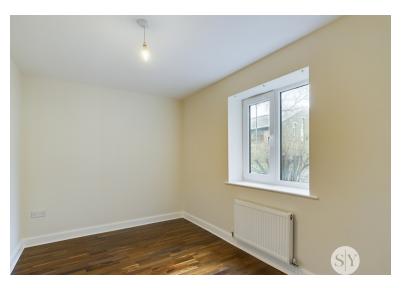

oring, ceiling spotlights, storage cupboard, panel radiator

# Lounge

Carpet flooring, cupboard housing meters, two uPVC double glazed windows, panel radiator, TV point

#### Kitchen

Range of fitted wall and base units with contrasting worksurfaces, laminate flooring, stainless steel sink and drainer, tiled splash back, four ring gas hob, extractor fan, electric oven, space for fridge freezer, integral oven, breakfast bar, ceiling spotlights, panel radiator, two uPVC double glazed windows

## Bedroom 1

Laminate flooring, uPVC double glazed window, panel radiator

## Bedroom 2

Carpet flooring, uPVC double glazed window, panel radiator

## **Bathroom**

Three piece suite in white with mainsfed shower over bath, wc, sink, tiled flooring, ceiling spotlights, heated towel radiator













## **FLOORPLAN**



These particulars are intended to give a fair and reliable description of the property but no responsibility for any inaccuracy or error can be accepted and do not constitute an offer or contract. We have not tested any services or appliances (including central heating if fitted) referred to in these particulars and the purchasers are advised to satisfy themselves as to the working order and condition. If a property is unoccupied at any time there may be reconnection charges for any switched off/disconnected or drained services or appliances. All measurements are approximate.