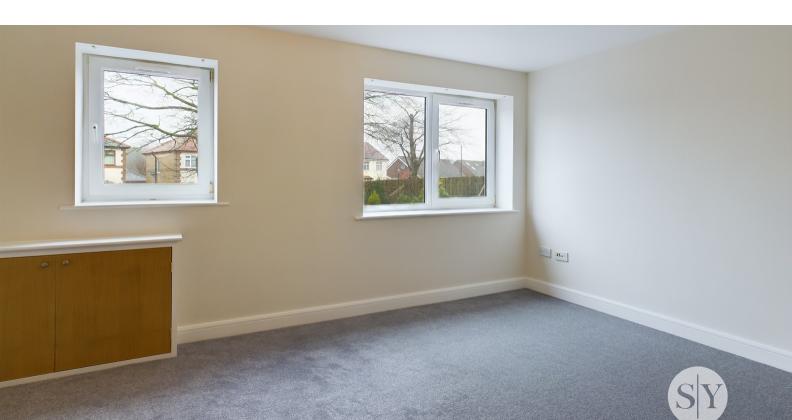

## Bedroom 1

Laminate flooring, uPVC double glazed window, panel radiator

## Bedroom 2

Carpet flooring, uPVC double glazed window, panel radiator