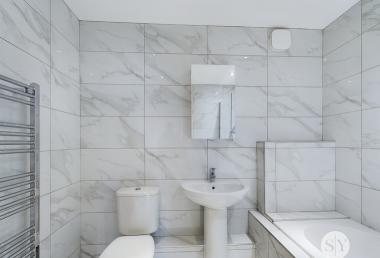

## **Bathroom**

Three piece suite in white with mainsfed shower over bath, wc, sink, tiled flooring, ceiling spotlights, heated towel radiator