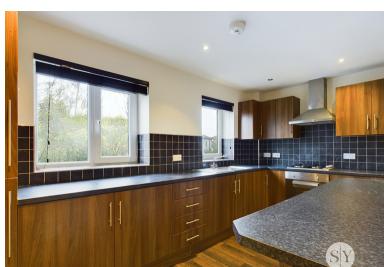

#### Kitchen

Range of fitted wall and base units with contrasting worksurfaces, laminate flooring, stainless steel sink and drainer, tiled splash back, four ring gas hob, extractor fan, electric oven, space for fridge freezer, integral oven, breakfast bar, ceiling spotlights, panel radiator, two uPVC double glazed windows