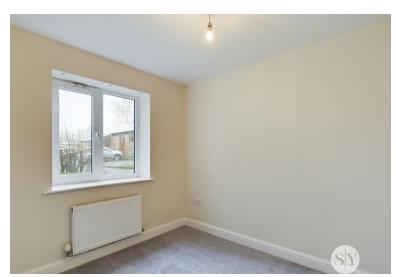

flooring, ceiling spotlights, storage cupboard, panel radiator

# Lounge

Carpet flooring, cupboard housing meters, two uPVC double glazed windows, panel radiator, TV point

#### Kitchen

Range of fitted wall and base units with contrasting worksurfaces, laminate flooring, stainless steel sink and drainer, tiled splash back, four ring gas hob, extractor fan, electric oven, space for fridge freezer, integral oven, breakfast bar, ceiling spotlights, panel radiator, two uPVC double glazed windows

## Bedroom 1

Laminate flooring, uPVC double glazed window, panel radiator

## Bedroom 2

Carpet flooring, uPVC double glazed window, panel radiator

## **Bathroom**

Three piece suite in white with mainsfed shower over bath, wc, sink, tiled flooring, ceiling spotlights, heated towel radiator













## **FLOORPLAN**



These particulars are intended to give a fair and reliable description of the property but no responsibility for any inaccuracy or error can be accepted and do not constitute an offer or contract. We have not tested any services or appliances (including central heating if fitted) referred to in these particulars and the purchasers are advised to satisfy themselves as to the working order and condition. If a property is unoccupied at any time there may be reconnection charges for any switched off/disconnected or drained services or appliances. All measurements are approximate.