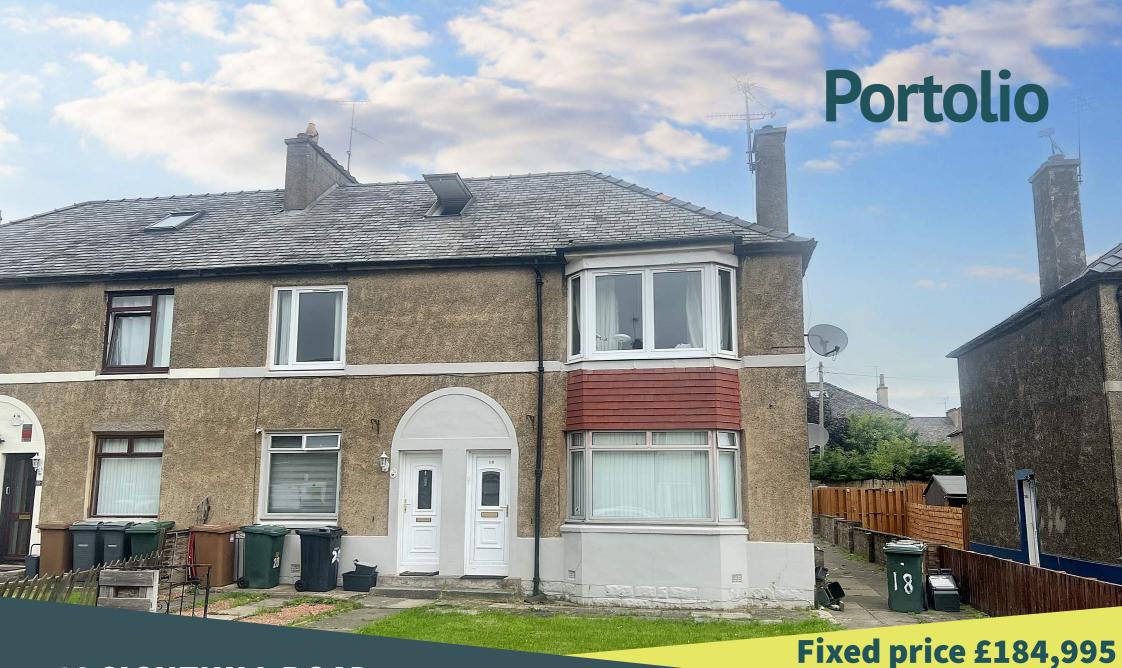

**18 SIGHTHILL ROAD** 

Edinburgh, EH11 4PD

Tenanted 3 bedroom double upper villa situated in Sighthill, Edinburgh. This buy-to-let investment property comprises an entrance hallway, bay window lounge, kitchen, three bedrooms, and bathroom with a plumbed shower. The property also benefits from a floored attic, private rear garden, garage, gas central heating, double glazing and is fully compliant for the rental market.

Sighthill is an area in the west of Edinburgh. The property is within easy reach of Heriot Watt University, Edinburgh Park, The Gyle Shopping Centre, and Edinburgh Airport. The Edinburgh City Bypass and M8 provide quick and easy access by car to further afield.

## **FEATURES**

- Buy-To-Let Investment
- Tenanted & Fully Compliant
- 3 Bedrooms
- Home Report: £195,000
- Current Rental £995pm
- Current Yield 6.5%
- Furnished Let
- 96 sq m
- EPC Rating: C
- No Buyer Fees