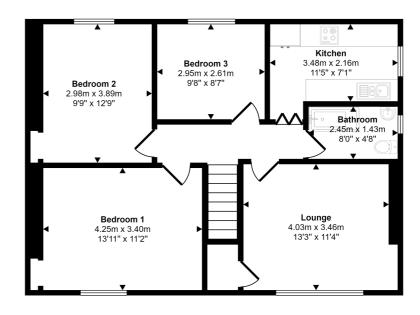

Approx Gross Internal Area 73 sq m / 791 sq ft

Floorplan

This floorplan is only for illustrative purposes and is not to scale. Measurements of rooms, doors, windows, and any items are approximate and no responsibility is taken for any error, omission or mis-statement. Icons of items such as bathroom suites are representations only and may not look like the real items. Made with Made Snappy 360.