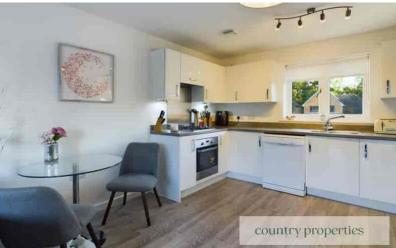

#### Kitchen

Double glazed UPVC window to rear. Laminate roll edge worktop with 1½ bowl stainless steel sink unit with mixer tap over. Space for tall fridge/freezer space and plumbing for automatic dishwasher. Integrated stainless steel Zanussi electric oven with matching stainless steel C4 burner gas hob above and extractor fan over. Stainless steel splashback.