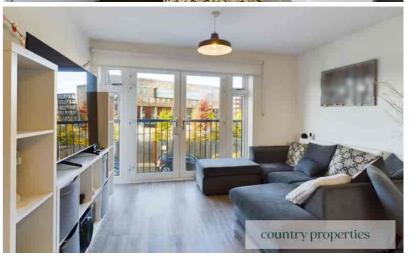

Carpeted. Housing the washing machine, tumble dryer and a wall mounted ideal boiler. Slatted shelving within.

Living Room

Grey wood effect laminate flooring. Double glazed UPVC French doors and matching windows to side leading out to Juliet balcony. Television and telephone points. Radiator. Open plan to kitchen area with room for dining table and chairs.