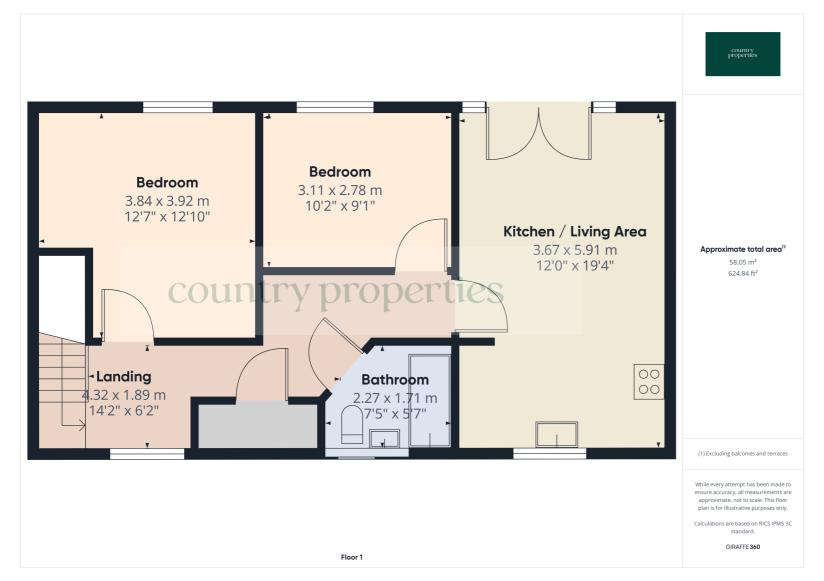

- 2 Bedrooms
- Upvc double glazing throughout
- Kitchen with build in Oven, hob and extractor
- Utility cupboard
- Modern Bathroom
- Allocated Parking

**Ground Floor** 

**Entrance Hall** 

Composite double glazed door leading through into entrance hall with a grey wood effect laminate flooring. Radiator. Stairs to first floor.

First Floor

Landing/Hall

UPVC double glazed window to rear. Continuation of the grey wood effect laminate flooring. Radiator. Doors to bedrooms, living room, bathroom and utility cupboard.

**Utility Cupboard** 

Carpeted. Housing the washing machine, tumble dryer and a wall mounted ideal boiler. Slatted shelving within.

Living Room

Grey wood effect laminate flooring. Double glazed UPVC French doors and matching windows to side leading out to Juliet balcony. Television and telephone points. Radiator. Open plan to kitchen area with room for dining table and chairs.

#### Kitchen

Double glazed UPVC window to rear. Laminate roll edge worktop with 1½ bowl stainless steel sink unit with mixer tap over. Space for tall fridge/freezer space and plumbing for automatic dishwasher. Integrated stainless steel Zanussi electric oven with matching stainless steel C4 burner gas hob above and extractor fan over. Stainless steel splashback.

### Bedroom Two

Continuation of grey wood effect laminate flooring. Radiator. UPVC double glazed window to front. Built in double wardrobe with shelf and hanging space within.

## Bedroom Two

Grey wood effect laminate flooring. Radiator. UPVC double glazed window to front.

#### Bathroom

A modern white suite comprising of a decorative tile effect vinyl flooring. Low-level dual flush WC wash hand basin with mixer tap over and vanity cupboard below. Square shower/bath with glass shower screen, thermostatically controlled rainfall shower with further handheld shower. Ceramic wall tiling. Wall mounted Chrome effect heated towel rail. Electric shaver point. Bathroom vanity cupboard. Extractor fan. UPVC double glazed window to rear with obscured glass.