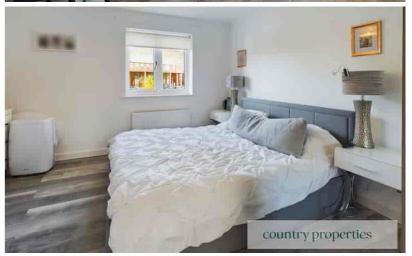

### Bedroom Two

Continuation of grey wood effect laminate flooring. Radiator. UPVC double glazed window to front. Built in double wardrobe with shelf and hanging space within.

## Bedroom Two

Grey wood effect laminate flooring. Radiator. UPVC double glazed window to front.