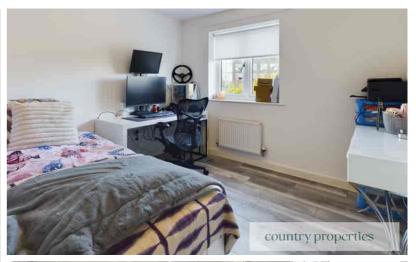

### Bedroom Two

Continuation of grey wood effect laminate flooring. Radiator. UPVC double glazed window to front. Built in double wardrobe with shelf and hanging space within.

## Bedroom Two

Grey wood effect laminate flooring. Radiator. UPVC double glazed window to front.