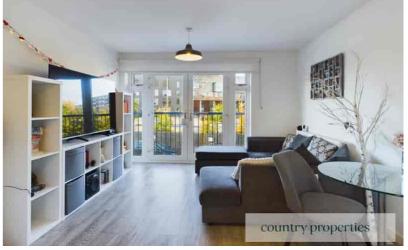

Carpeted. Housing the washing machine, tumble dryer and a wall mounted ideal boiler. Slatted shelving within.

Living Room

Grey wood effect laminate flooring. Double glazed UPVC French doors and matching windows to side leading out to Juliet balcony. Television and telephone points. Radiator. Open plan to kitchen area with room for dining table and chairs.