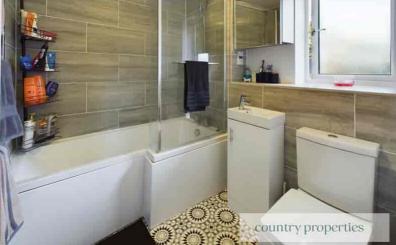

#### Bathroom

A modern white suite comprising of a decorative tile effect vinyl flooring. Low-level dual flush WC wash hand basin with mixer tap over and vanity cupboard below. Square shower/bath with glass shower screen, thermostatically controlled rainfall shower with further handheld shower. Ceramic wall tiling. Wall mounted Chrome effect heated towel rail. Electric shaver point. Bathroom vanity cupboard. Extractor fan. UPVC double glazed window to rear with obscured glass.