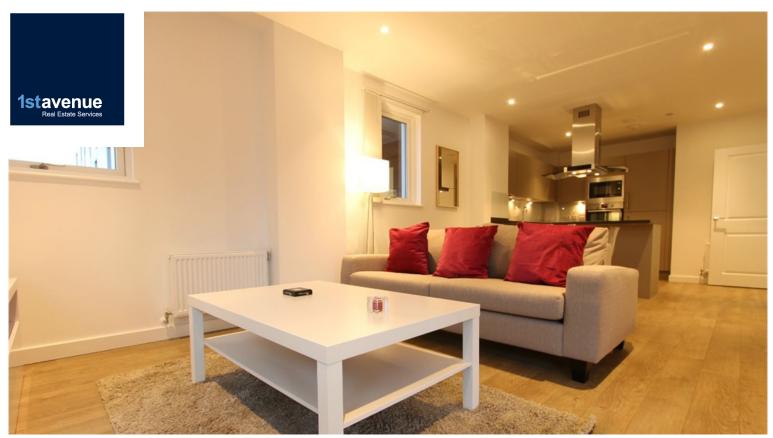

## BESSEMER PLACE, NORTH GREENWICH, LONDON SE10 OFN

Situated in the heart of the Greenwich Peninsula a superb two bedroom apartment. Two double bedrooms with master boasting en-suite shower room and access to private balcony and further bathroom. The apartment boasts a perfect specification, stylish kitchen with fully integrated appliances open plan to reception/dining room providing access to balcony. Located moments from the 02 Arena, North Greenwich tube station and features concierge service and on-site residents gym.