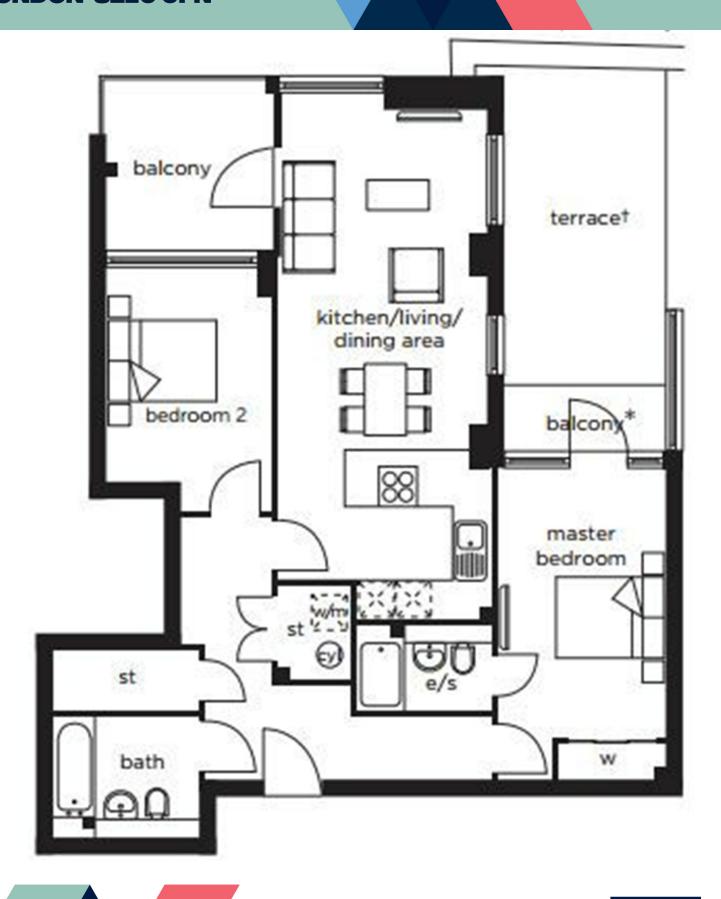

## BESSEMER PLACE, NORTH GREENWICH, LONDON SE10 OFN

Situated in the heart of the Greenwich Peninsula a superb two bedroom apartment. Two double bedrooms with master boasting en-suite shower room and access to private balcony and further bathroom. The apartment boasts a perfect specification, stylish kitchen with fully integrated appliances open plan to reception/dining room providing access to balcony. Located moments from the 02 Arena, North Greenwich tube station and features concierge service and on-site residents gym.