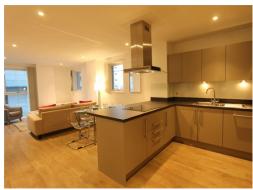

## BESSEMER PLACE, NORTH GREENWICH, LONDON SE10 OFN

Situated in the heart of the Greenwich Peninsula a superb two bedroom apartment. Two double bedrooms with master boasting en-suite shower room and access to private balcony and further bathroom. The apartment boasts a perfect specification, stylish kitchen with fully integrated appliances open plan to reception/dining room providing access to balcony. Located moments from the 02 Arena, North Greenwich tube station and features concierge service and on-site residents gym.