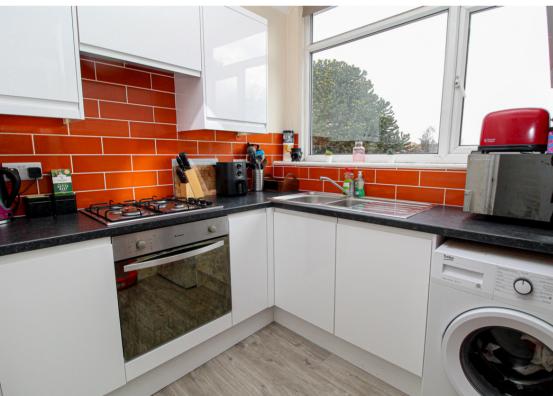

## Kitchen

2.86m x 2.00m (9' 5" x 6' 7") A good range of matching wall mounted and base units with work surfaces over, stainless steel sink unit with mixer tap, inset four ring gas burner hob, integrated oven beneath, concealed extractor hood over, part tiled walls, power points, space for washing machine, space for up right fridge freezer, side aspect double glazed window offering a pleasant aspect.