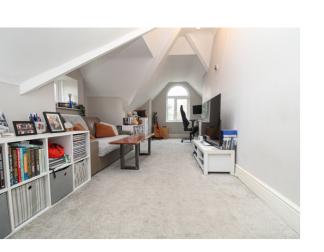

### Living Room

6.40m x 3.12m (21' 0" x 10' 3") Max. Spacious room, side and front aspect double glazed windows, power points, TV point, recessed area, radiator.