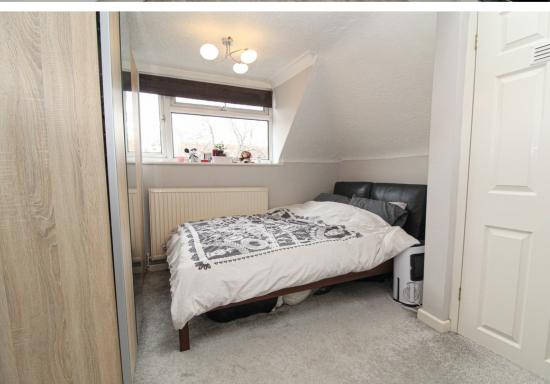

## Bedroom

 $5.29 \mathrm{m} \times 2.40 \mathrm{m}$  (17' 4"  $\times$  7' 10") Max. Steps leading down from the Hallway, spacious double room, rear aspect double glazed window, radiator, power points, fitted double wardrobe, ceiling light point, wall light point.