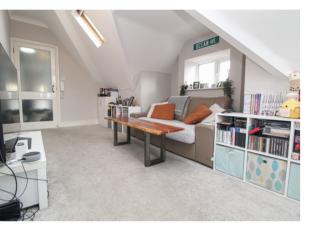

### Living Room

6.40m x 3.12m (21' 0" x 10' 3") Max. Spacious room, side and front aspect double glazed windows, power points, TV point, recessed area, radiator.