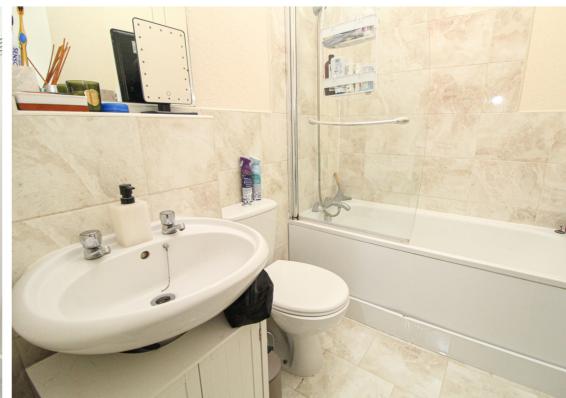

## Bathroom

 $2.08 \text{m x } 1.59 \text{m } (6'\ 10''\ \text{x } 5'\ 3'')$  Modern Bathroom, panelled bath with mixer tap and shower attachment, tiled surround, close coupled WC, pedestal wash hand basin with pillar taps, ceiling light point, extractor, coved ceiling, tiled floor, heated towel rail.