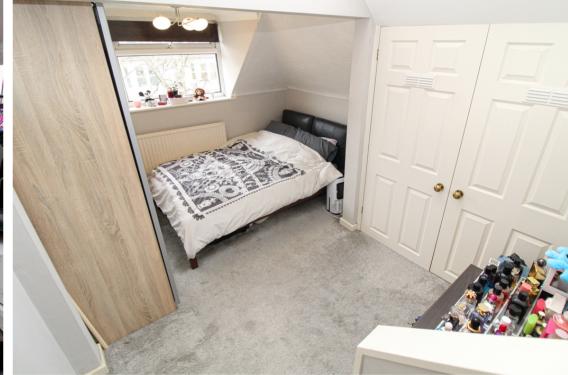

## Bedroom

 $5.29 \mathrm{m} \times 2.40 \mathrm{m}$  (17' 4"  $\times$  7' 10") Max. Steps leading down from the Hallway, spacious double room, rear aspect double glazed window, radiator, power points, fitted double wardrobe, ceiling light point, wall light point.