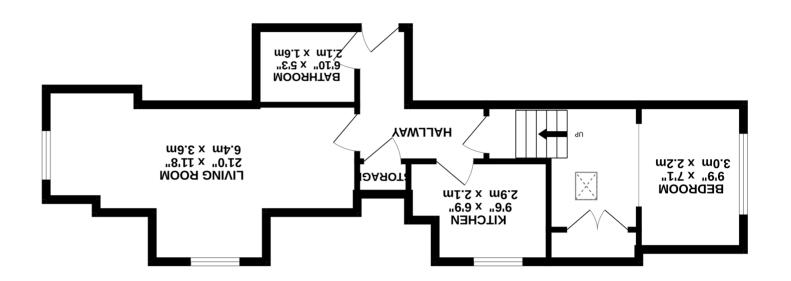

# EAEBLL HOWES

TOTAL FLOOR AREA: 48b sq.ft. (1.3p. 1.3d.) approx.

Minist every attempt has been made to ensure the accuracy of the floorplan contained here, measurements of doors, windows, comer and my other lense are approximate and no responsibility is taken for any enror, ornstance in this plan is for illustrative purposes only and should be used as such by any onsective purchaser. The services, systems and appliances alwown have not been tested and no guarantee as to their operability or effectively can be given.

as to their operability or efficiency can be given.

Made with Metropix ©2025

486 sq.ft. (45.1 sq.m.) approx.

## Entrance

Door with security entry phone system leading through to the Communal Entrance Hall, stairs leading through to the second floor, door to Entrance Hall.

### Entrance Hall

 $\label{thm:constraints} Access to all principle rooms, ceiling light point, radiator, door to a good sized storage cupboard with hanging rail.$ 

### Living Room

6.40m x 3.12m (21' 0" x 10' 3") Max. Spacious room, side and front aspect double glazed windows, power points, TV point, recessed area, radiator.

## Kitchen

2.86m x 2.00m (9' 5" x 6' 7") A good range of matching wall mounted and base units with work surfaces over, stainless steel sink unit with mixer tap, inset four ring gas burner hob, integrated oven beneath, concealed extractor hood over, part tiled walls, power points, space for washing machine, space for up right fridge freezer, side aspect double glazed window offering a pleasant aspect.

## Bedroom

 $5.29 \mathrm{m} \times 2.40 \mathrm{m}$  (17' 4"  $\times$  7' 10") Max. Steps leading down from the Hallway, spacious double room, rear aspect double glazed window, radiator, power points, fitted double wardrobe, ceiling light point, wall light point.

## Bathroom

 $2.08 \text{m x } 1.59 \text{m } (6'\ 10''\ \text{x } 5'\ 3'')$  Modern Bathroom, panelled bath with mixer tap and shower attachment, tiled surround, close coupled WC, pedestal wash hand basin with pillar taps, ceiling light point, extractor, coved ceiling, tiled floor, heated towel rail.