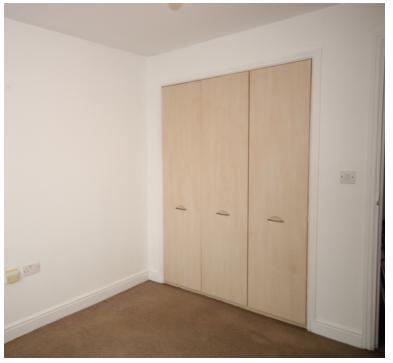

### **BEDROOM 1**

10' 3" x 9' 6" (3.12m x 2.90m)

Double glazed window to the front aspect, smooth plastered and emulsioned finish to the walls and ceiling, wall mounted heater, built in fitted wardrobes.