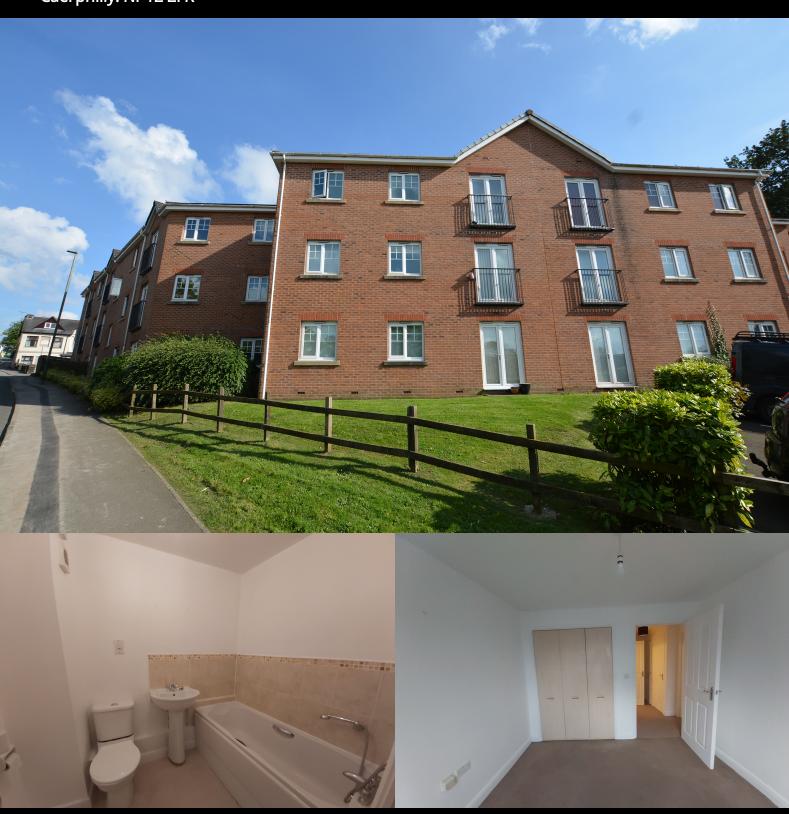

# PROPERTY DESCRIPTION

An opportunity to purchase this 1st floor apartment conveniently located within close proximity to local amenities and major road networks.

Accommodation briefly comprises, communal entrance, stairs to the first floor, entrance hallway, bathroom, bedroom one, "Open Plan" living/kitchen.

Further benefits include double glazing, electric heating and allocated parking.

The apartment would make an excellent first time purchase / investment opportunity.

Viewing recommended !!!

No Chain !!!!

# **BATHROOM**

7' 3" x 5' 7" (2.21m x 1.70m)

Smooth plastered and emulsioned finish to the walls and ceiling, low level wc, pedestal wash hand basin with mixer tap over, panelled bath with twin grips, mixer tap with hand shower attachment over, tiled splash back areas, ceiling extractor.

### **BEDROOM 1**

10' 3" x 9' 6" (3.12m x 2.90m)

Double glazed window to the front aspect, smooth plastered and emulsioned finish to the walls and ceiling, wall mounted heater, built in fitted wardrobes.