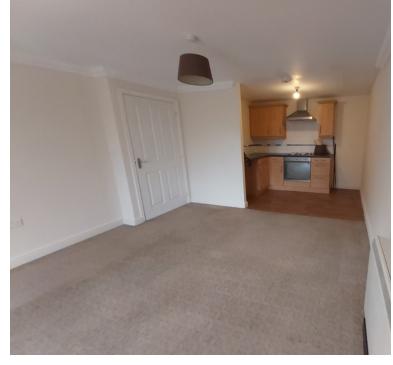

# LOUNGE/KITCHEN

10' 9" x 13' 9" (3.28m x 4.19m)

Lounge

Double glazed French doors to Juliette balcony, coved finish to the ceiling, smooth plastered and emulsioned finish to the walls. wall mounted electric heater. Open plan to:

8' 5" x 5' 9" (2.57m x 1.75m)

Kitchen

Smooth plastered and emulsioned finish to the walls and ceiling, range of wall and base units with rolled edge work surfaces over, inset stainless steel sink unit with drainer and mixer taps over, electric hob with extractor over, and electric oven, space for fridge/freezer, tiled splash back areas.