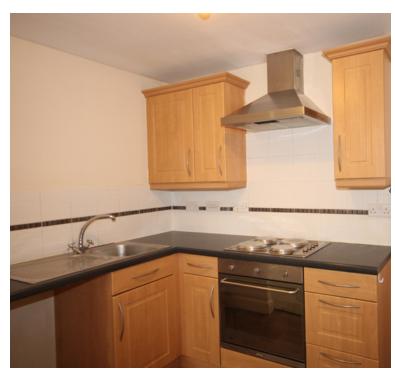

# LOUNGE/KITCHEN

10' 9" x 13' 9" (3.28m x 4.19m)

Lounge

Double glazed French doors to Juliette balcony, coved finish to the ceiling, smooth plastered and emulsioned finish to the walls. wall mounted electric heater. Open plan to:

8' 5" x 5' 9" (2.57m x 1.75m)

Kitchen

Smooth plastered and emulsioned finish to the walls and ceiling, range of wall and base units with rolled edge work surfaces over, inset stainless steel sink unit with drainer and mixer taps over, electric hob with extractor over, and electric oven, space for fridge/freezer, tiled splash back areas.