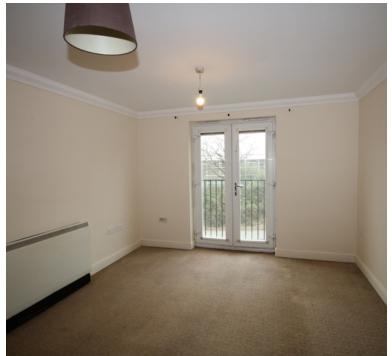

### **BEDROOM 1**

10' 3" x 9' 6" (3.12m x 2.90m)

Double glazed window to the front aspect, smooth plastered and emulsioned finish to the walls and ceiling, wall mounted heater, built in fitted wardrobes.

# LOUNGE/KITCHEN

10' 9" x 13' 9" (3.28m x 4.19m)

Lounge

Double glazed French doors to Juliette balcony, coved finish to the ceiling, smooth plastered and emulsioned finish to the walls. wall mounted electric heater. Open plan to: