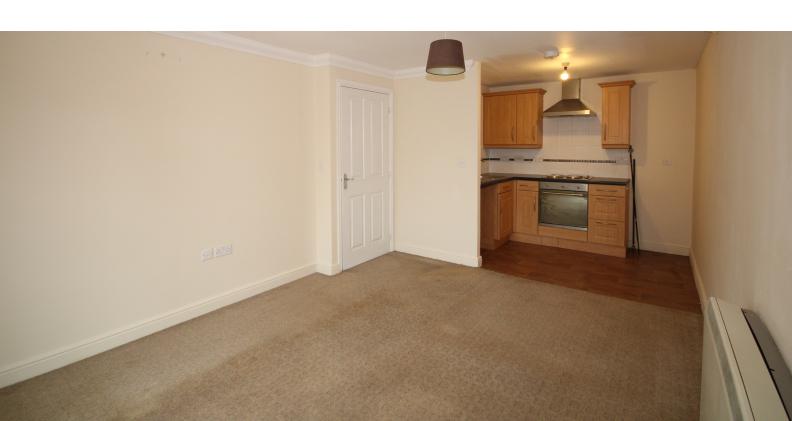

# LOUNGE/KITCHEN

10' 9" x 13' 9" (3.28m x 4.19m)

Lounge

Double glazed French doors to Juliette balcony, coved finish to the ceiling, smooth plastered and emulsioned finish to the walls. wall mounted electric heater. Open plan to:

8' 5" x 5' 9" (2.57m x 1.75m)

Kitchen

Smooth plastered and emulsioned finish to the walls and ceiling, range of wall and base units with rolled edge work surfaces over, inset stainless steel sink unit with drainer and mixer taps over, electric hob with extractor over, and electric oven, space for fridge/freezer, tiled splash back areas.