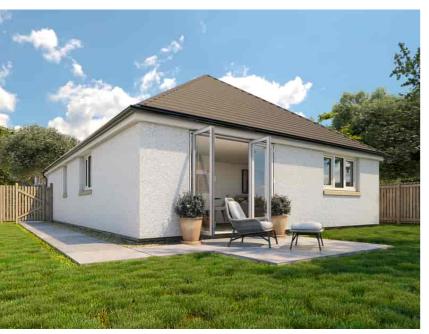

#### Lounge

 $4.18 \text{ m} \times 4.48 \text{ m} (13' 9" \times 14' 8")$  With glazed door access from hallway and boasting contemporary open plan layout to kitchen, the formal lounge/dining room is a stunning, main apartment offering plentiful space for freestanding furniture, complete with TV point, USB charger socket, double glazed window to the rear and modern Fitted UPVC patio doors leading out to the landscaped rear gardens.

# Externally

Positioned on a sizeable plot, The Elm offers private front and rear garden grounds with private paved driveway for two vehicles. The sizeable rear gardens are fully landscaped and enclosed by 6ft timber fencing with side gate access. External space also complemented by outdoor tap, doorbell, double electrical socket, front or rear sensor lights.