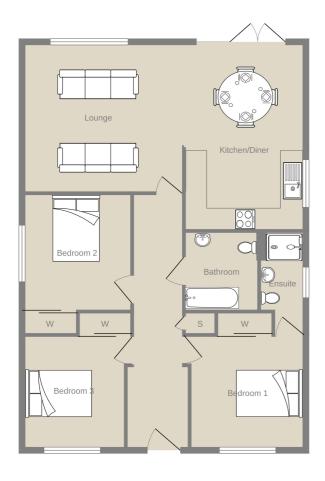

# Hallway

With access via the anthracite grey entrance door, the welcoming hallway allows door access to lounge, three double bedrooms and bathroom offering fresh neutral decor and practical storage cupboard.

#### Lounge

 $4.18 \text{ m} \times 4.48 \text{ m} (13' 9" \times 14' 8")$  With glazed door access from hallway and boasting contemporary open plan layout to kitchen, the formal lounge/dining room is a stunning, main apartment offering plentiful space for freestanding furniture, complete with TV point, USB charger socket, double glazed window to the rear and modern Fitted UPVC patio doors leading out to the landscaped rear gardens.

# Kitchen/Diner

3.5m x 5.37m (11' 6" x 17' 7") Symphony designed luxury fully fitted kitchen is complete with integrated appliances including touch control four zone induction hob, oven and illuminated extractor hood. Laminate worktops and upstands with one and a half stainless steel bowl sink with tap, unit space for washing machine, practical USB charger socket, LED downlights and neutral decor. Open plan layout to dining/lounge and double glazed window to the side.

# Master Bedroom

 $3.50 \text{m} \times 3.00 \text{m} (11' 6" \times 9' 10")$  The master bedroom is a sizeable double with access to en suite, double fitted wardrobe with sliding mirrored door access, hanging rail and shelf storage, TV point and USB charger socket. Front facing with a double glazed window.

#### Master En-Suite

1.40m x 2.80m (4' 7" x 9' 2") Three piece master en suite shower room complete with wash hand basin, wc and walk-in shower area with gas powered shower with wet wall finish around cubicle. Choice of splashback tiling behind sanitaryware, low energy LED downlights and double glazed window to the side.

# Bedroom Two & Three

Bedroom Two - 2.90m x 3.74m (9' 6" x 12' 3"), Bedroom Three - 2.98m x 3.675m (9' 9" x 12' 1") Two double bedrooms with bedroom two side facing and bedroom three front facing, both offering double fitted wardrobes with sliding door access, shelf and hanging rail. TV point and neutral decor.

#### Family Bathroom

 $2.100 \text{m} \times 2.00 \text{m}$  (6' 11" x 6' 7") comprising of vanity sink with splashback tiling, wc and bath with wet wall finish and electric overbath shower. Shaver point, chrome finished heated towel rail and LED downlights.