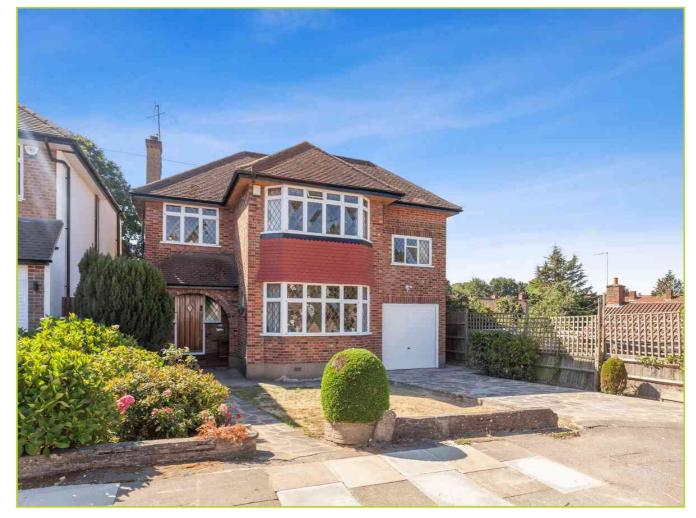

## Snaresbrook Drive, Stanmore. HA7 4QN. £1,100,000 Freehold

Positioned within easy access of Stanmore (Jubilee Line) underground Station (0.4 miles) with its quick and convenient service into Central London and The City and within walking distance to highly regarded schools including North London Collegiate (1 mile) and Aylward Primary school (0.5 miles) is this attractive and beautifully maintained 5 bedroom, south facing, detached family home. The property provides generous accommodation throughout and is arranged over two levels offering a bright and especially spacious reception hall, a dining room overlooking the front elevation, a principal rear facing reception room and a newly installed luxury kitchen /diner with glazed doors onto the rear terrace and garden. This well planned home also provides a guest WC and a single integral garage. To the half landing is a single bedroom and to the first floor the accommodation provides a principal bedroom suite, two further double bedrooms, a fifth bedroom/home office and a family bathroom. Externally the property features a south facing rear garden and to the front a driveway providing off street parking.