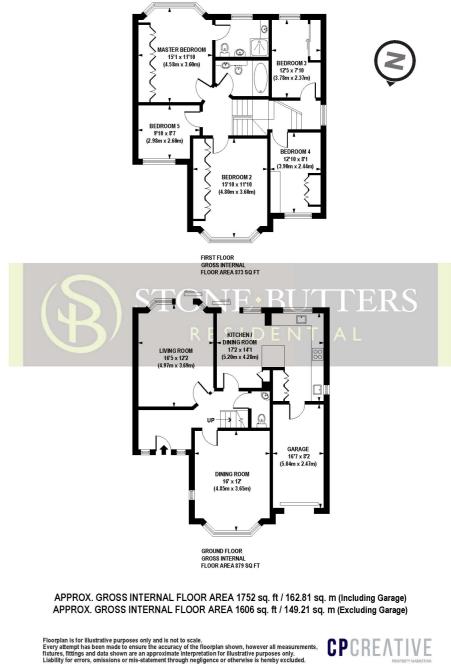

overlooking the front elevation, a principal rear facing reception room and a newly installed luxury kitchen /diner with glazed doors onto the rear terrace and garden. This well planned home also provides a guest WC and a single integral garage. To the half landing is a single bedroom and to the first floor the accommodation provides a principal bedroom suite, two further double bedrooms, a fifth bedroom/home office and a family bathroom. Externally the property features a south facing rear garden and to the front a driveway providing off street parking.

## STONE BUTTERS RESIDENTIAL

- Five Bedrooms
- Two Reception Rooms
- South Facing Garden
- Forecourt Parking
- Guest Cloakroom

- Two Bathrooms 1 En Suite
- Newly Installed Kitchen/Diner
- Single Integral Garage
- Gas Central Heating





## (Floor plans are not to scale and measurements are given for guidance only)