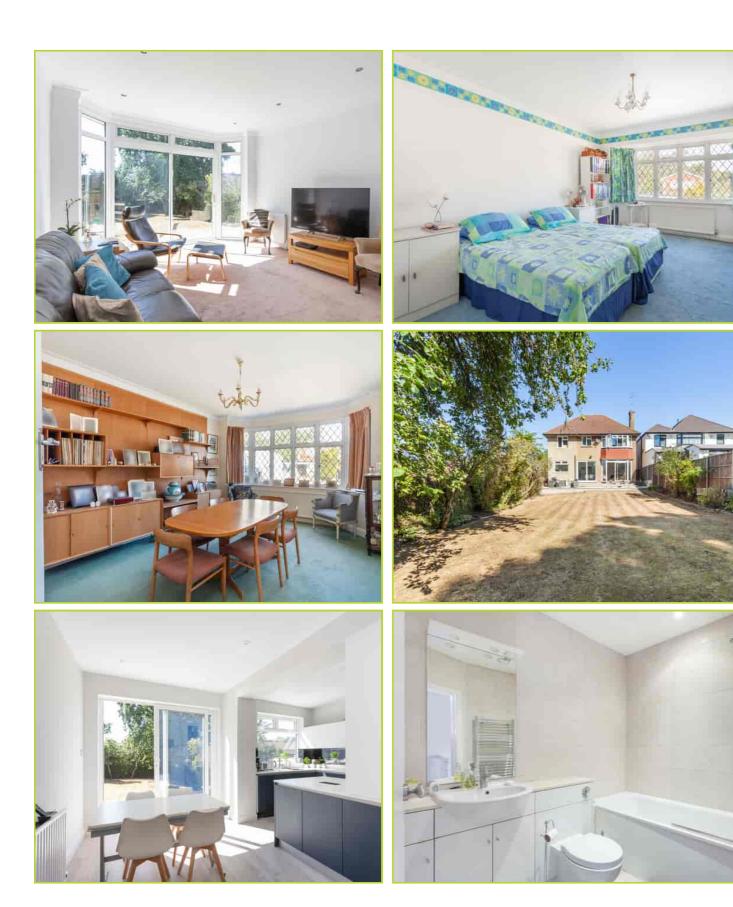

## Snaresbrook Drive, Stanmore. HA7 4QN. £1,100,000 Freehold

Positioned within easy access of Stanmore (Jubilee Line) underground Station (0.4 miles) with its quick and convenient service into Central London and The City and within walking distance to highly regarded schools including North London Collegiate (1 mile) and Aylward Primary school (0.5 miles) is this attractive and beautifully maintained 5 bedroom, south facing, detached family home. The property provides generous accommodation throughout and is arranged over two levels offering a bright and especially spacious reception hall, a dining room overlooking the front elevation, a principal rear facing reception room and a newly installed luxury kitchen /diner with glazed doors onto the rear terrace and garden. This well planned home also provides a guest WC and a single integral garage. To the half landing is a single bedroom and to the first floor the accommodation provides a principal bedroom suite, two further double bedrooms, a fifth bedroom/home office and a family bathroom. Externally the property features a south facing rear garden and to the front a driveway providing off street parking.

## STONE BUTTERS RESIDENTIAL

- Five Bedrooms
- Two Reception Rooms
- South Facing Garden
- Forecourt Parking
- Guest Cloakroom

- Two Bathrooms 1 En Suite
- Newly Installed Kitchen/Diner
- Single Integral Garage
- Gas Central Heating