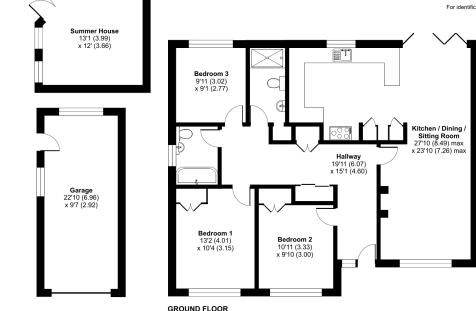

#### **Bread Street, BA4**

$$\label{eq:approximate} \begin{split} & \text{Approximate Area} = 1155 \; \text{sq ft} \; / \; 107.3 \; \text{sq m} \\ & \text{Garage} = 220 \; \text{sq ft} \; / \; 20.4 \; \text{sq m} \\ & \text{Outbuilding} = 149 \; \text{sq ft} \; / \; 13.8 \; \text{sq m} \\ & \text{Total} = 1524 \; \text{sq ft} \; / \; 141.6 \; \text{sq m} \end{split}$$

Floor plan produced in accordance with RICS Property Measurement Standards incorpor, International Property Measurement Standards (IPMS2 Residential). ©ntchecom 2023. Produced for Cooper and Tanner. REF: 1020556