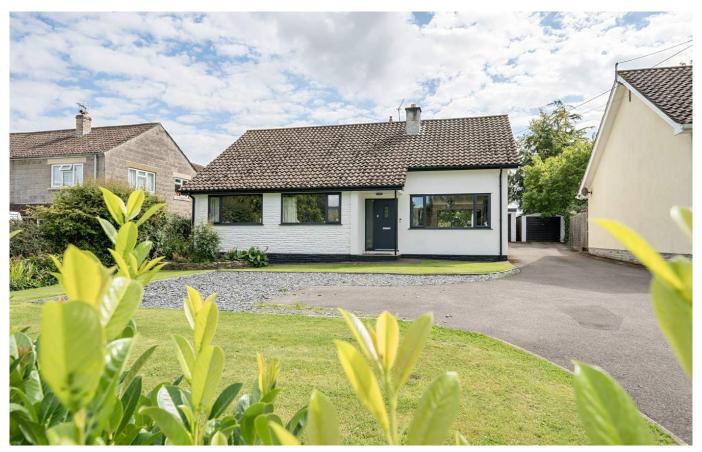

# **Bread Street**

Pilton, BA4 4BQ

£695,000 Freehold

**■3 ■2 €2** EPC E

## Description

An extensively renovated property situated in the heart of this sought after village, home to the Glastonbury Festival. The property sits in a substantial plot and features a south facing garden adjoining open countryside. The accommodation enjoys a contemporary feel and a spacious entrance hall providing access to all rooms. The impressive kitchen / living area offers plenty of light and ample seating space. There are three double bedrooms, two beautifully finished bathrooms and plenty of internal storage. There is ample off road parking and the benefit of a detached garage to the side of the house. The private rear garden is perfect for families and entertaining, it features a sun terrace, raised decked area, sunken hot tub and summer house.

#### **Features**

- FREE residents GLASTONBURY FESTIVAL TICKETS
- Very sought after position within the village
- Substantial SOUTH facing garden that adjoins open countryside
- Renovated throughout with a contemporary
- Approved planning for a rear extension and loft conversion
- Planning application No: 2022/0810/HSE
- 0.25 acre plot
- Detached garage with gym area at the rear
- Freehold Council Tax Band E