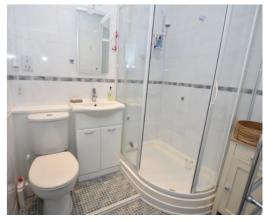

#### **Shower Room**

Fully tiled and fitted with a white suite comprising; large shower quadrant with electric shower, Vanity unit with inset basin and low level W.C. Shaver point, heated towel rail and extractor.