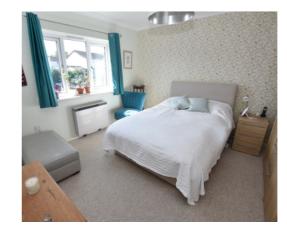

## **Bedroom One**

12' 3" x 12' 1" (3.73m x 3.68m)

Storage heater and UPVC double glazed window to rear.

## **Bedroom Two**

9' 7" x 8' 6" (2.92m x 2.59m)

Fitted double mirror fronted wardrobes. Electric panel radiator. UPVC double glazed window to rear.