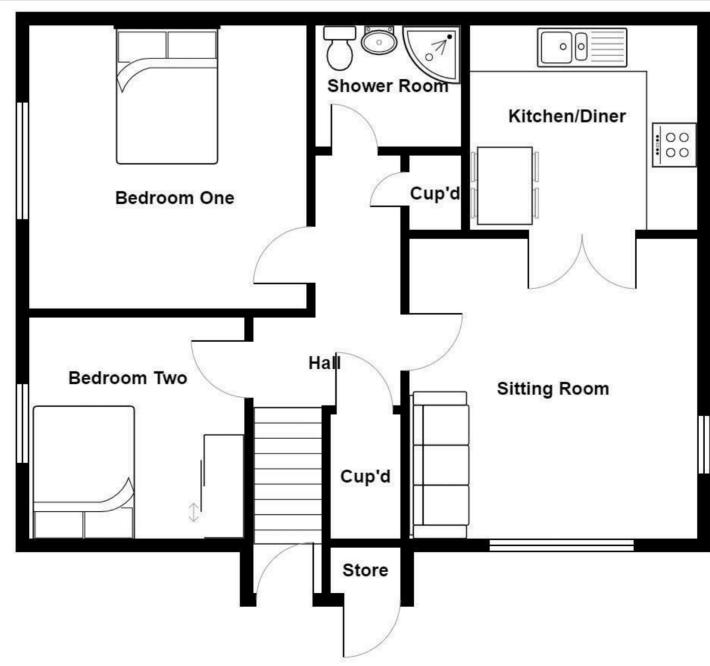

#### **ROOM DESCRIPTIONS**

# **Entrance Lobby**

Entered via UPVC double glazed door. Stairs to first floor with stair lift fitted.

#### **Entrance Hall**

Loft access. Airing Cupboard. Doors to Sitting Room, Bedrooms and Shower Room.

#### **Sitting Room**

13' 0" x 12' 9" (3.96m x 3.89m)

Glorious dual aspect room with UPVC double glazed windows with far reaching, distant views. Storage heater. Multi pane glazed double doors to Kitchen/Breakfast Room.

#### Kitchen/Breakfast Room

9' 9" x 8' 8" (2.97m x 2.64m)

Fitted with a range of wall and base units with roll edge work surfaces over. Inset one and a half bowl sink and drainer with mixer tap and tiled splash backs. Built in eye level double oven, hob and extractor. Integral fridge and under sink unit housing on demand water heater. Spaces for washing machine and upright fridge/freezer. Vinyl flooring.

## **Bedroom One**

12' 3" x 12' 1" (3.73m x 3.68m)

Storage heater and UPVC double glazed window to rear.

## **Bedroom Two**

9' 7" x 8' 6" (2.92m x 2.59m)

Fitted double mirror fronted wardrobes. Electric panel radiator. UPVC double glazed window to rear.

#### **Shower Room**

Fully tiled and fitted with a white suite comprising; large shower quadrant with electric shower, Vanity unit with inset basin and low level W.C. Shaver point, heated towel rail and extractor.

## Outside

Walk in storage cupboard. A gravelled seating area gives access to shared garden which is laid to lawn.