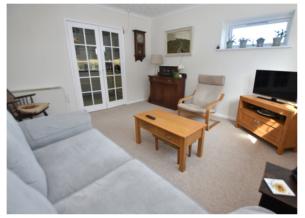

#### **Sitting Room**

13' 0" x 12' 9" (3.96m x 3.89m)

Glorious dual aspect room with UPVC double glazed windows with far reaching, distant views. Storage heater. Multi pane glazed double doors to Kitchen/Breakfast Room.