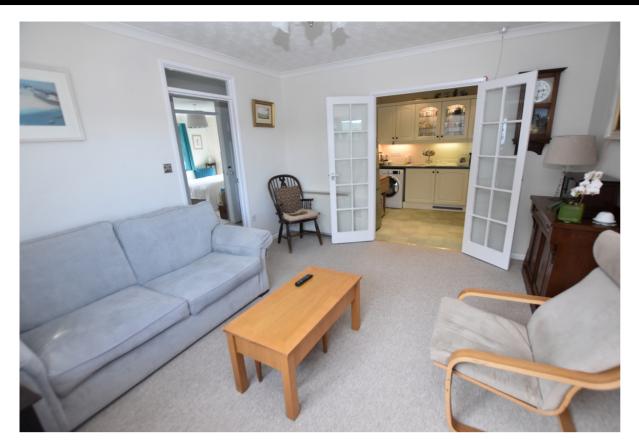

#### **Sitting Room**

13' 0" x 12' 9" (3.96m x 3.89m)

Glorious dual aspect room with UPVC double glazed windows with far reaching, distant views. Storage heater. Multi pane glazed double doors to Kitchen/Breakfast Room.