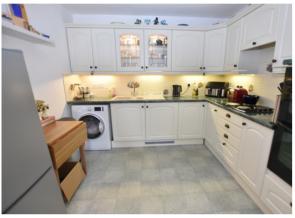

#### Kitchen/Breakfast Room

9' 9" x 8' 8" (2.97m x 2.64m)

Fitted with a range of wall and base units with roll edge work surfaces over. Inset one and a half bowl sink and drainer with mixer tap and tiled splash backs. Built in eye level double oven, hob and extractor. Integral fridge and under sink unit housing on demand water heater. Spaces for washing machine and upright fridge/freezer. Vinyl flooring.