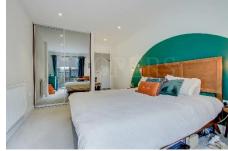

**Bedroom 1:** 16'10" x 10'1" (5.12m x 3.08m). Built-in mirror fronted wardrobes. Downlights to ceiling.

**Bedroom 2:** 10'10" x 5'4" (3.30m x 1.62m). Double glazed window.

**Bathroom/WC:** 8'11" x 7'10" (2.71m x 2.40m). Panelled bath with mixer tap and shower above. Low level WC with integrated cistern. Wash hand basin with mixer tap with storage below. Downlights to ceiling.