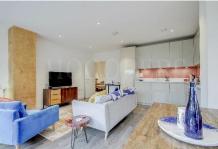

#### **Ground Floor:**

**Lounge Hall:** Wood flooring. Two large walk-in storage cupboards one housing plumbing for washing machine and air quality control unit, the other providing excellent storage.

**Lounge - Open plan with Kitchen:** 16'10" x 16'7" (5.12m x 5.05m). Downlights to ceiling. Built-in high gloss finish wall cabinets and matching base cabinets with quartz worktops above. Integrated induction hob with electric oven below and extractor hood above. Integrated dishwasher and fridge/freezer. Wood flooring. Door to patio area.