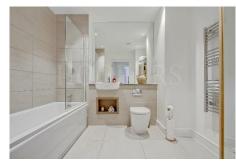

**Bedroom 1:** 16'10" x 10'1" (5.12m x 3.08m). Built-in mirror fronted wardrobes. Downlights to ceiling.

**Bedroom 2:** 10'10" x 5'4" (3.30m x 1.62m). Double glazed window.

**Bathroom/WC:** 8'11" x 7'10" (2.71m x 2.40m). Panelled bath with mixer tap and shower above. Low level WC with integrated cistern. Wash hand basin with mixer tap with storage below. Downlights to ceiling.