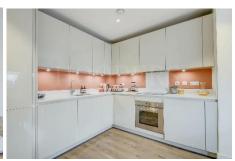

#### **Ground Floor:**

**Lounge Hall:** Wood flooring. Two large walk-in storage cupboards one housing plumbing for washing machine and air quality control unit, the other providing excellent storage.

**Lounge - Open plan with Kitchen:** 16'10" x 16'7" (5.12m x 5.05m). Downlights to ceiling. Built-in high gloss finish wall cabinets and matching base cabinets with quartz worktops above. Integrated induction hob with electric oven below and extractor hood above. Integrated dishwasher and fridge/freezer. Wood flooring. Door to patio area.