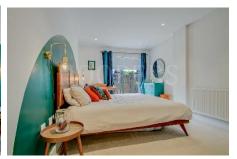

**Bedroom 1:** 16'10" x 10'1" (5.12m x 3.08m). Built-in mirror fronted wardrobes. Downlights to ceiling.

**Bedroom 2:** 10'10" x 5'4" (3.30m x 1.62m). Double glazed window.

**Bathroom/WC:** 8'11" x 7'10" (2.71m x 2.40m). Panelled bath with mixer tap and shower above. Low level WC with integrated cistern. Wash hand basin with mixer tap with storage below. Downlights to ceiling.