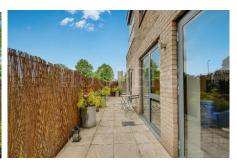

The property is located within a few hundred yards of Neasden (Jubilee Line) Tube Station with local shops and bus services being within a few yards at Willesden High Road. Benefits include:-

- Gas central heating
- Double glazed windows
- Fitted kitchen with integrated appliances.
- Exclusive patio area ideally suited for outdoor dining
- Security entry phone system to communal door
- Balance NHBC warranty (the property was built circa 6 years ago)
- Built-in wardrobes to bedroom 1
- Gross internal floor area of 786 sq ft (73 sq m) approximately

#### **Ground Floor:**

**Lounge Hall:** Wood flooring. Two large walk-in storage cupboards one housing plumbing for washing machine and air quality control unit, the other providing excellent storage.

**Lounge - Open plan with Kitchen:** 16'10" x 16'7" (5.12m x 5.05m). Downlights to ceiling. Built-in high gloss finish wall cabinets and matching base cabinets with quartz worktops above. Integrated induction hob with electric oven below and extractor hood above. Integrated dishwasher and fridge/freezer. Wood flooring. Door to patio area.