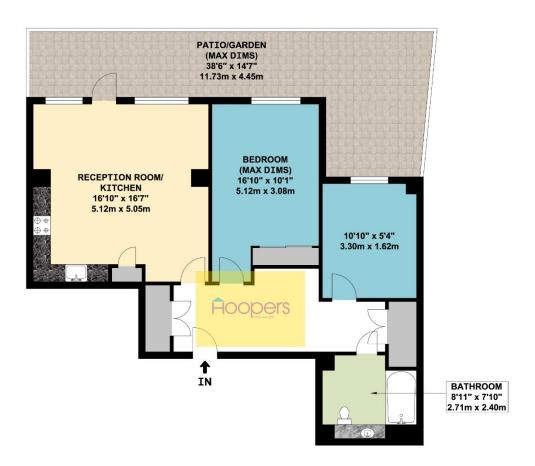

#### **Ground Floor:**

**Lounge Hall:** Wood flooring. Two large walk-in storage cupboards one housing plumbing for washing machine and air quality control unit, the other providing excellent storage.

**Lounge - Open plan with Kitchen:** 16'10" x 16'7" (5.12m x 5.05m). Downlights to ceiling. Built-in high gloss finish wall cabinets and matching base cabinets with quartz worktops above. Integrated induction hob with electric oven below and extractor hood above. Integrated dishwasher and fridge/freezer. Wood flooring. Door to patio area.

**Bedroom 1:** 16'10" x 10'1" (5.12m x 3.08m). Built-in mirror fronted wardrobes. Downlights to ceiling.

**Bedroom 2:** 10'10" x 5'4" (3.30m x 1.62m). Double glazed window.

**Bathroom/WC:** 8'11" x 7'10" (2.71m x 2.40m). Panelled bath with mixer tap and shower above. Low level WC with integrated cistern. Wash hand basin with mixer tap with storage below. Downlights to ceiling.

### APPROX. GROSS INTERNAL FLOOR AREA 785.76 SQ. FT / 73.00 SQ. M

WHILST EVERY ATTEMPT HAS BEEN MADE TO ENSURE THE ACCURACY OF THE FLOOR PLAN CONTAINED HERE, MEASUREMENTS OF DOORS, WINDOWS, ROOMS AND ANY OTHER ITEMS ARE APPROXIMATE AND NO RESPONSIBILITY IS TAKEN FOR ANY ERROR, OMISSION, OR MIS-STATEMENT. THIS PLAN IS FOR ILLUSTRATIVE PURPOSES ONLY AND SHOULD BE USED AS SUCH, BY ANY PROSPECTIVE PURCHASER.