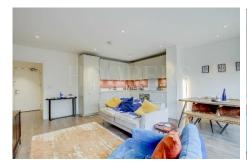

#### **Ground Floor:**

**Lounge Hall:** Wood flooring. Two large walk-in storage cupboards one housing plumbing for washing machine and air quality control unit, the other providing excellent storage.

**Lounge - Open plan with Kitchen:** 16'10" x 16'7" (5.12m x 5.05m). Downlights to ceiling. Built-in high gloss finish wall cabinets and matching base cabinets with quartz worktops above. Integrated induction hob with electric oven below and extractor hood above. Integrated dishwasher and fridge/freezer. Wood flooring. Door to patio area.