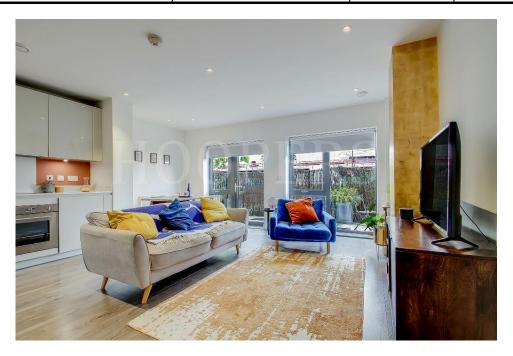

# CANALETTO COURT, NEASDEN LANE, LONDON, NW10 2TS

EPC Rating: B

We are privileged to be able to bring to the market this beautifully presented ground floor apartment with two double bedrooms spacious entrance hall and large living room/kitchen and viewing is highly recommended to appreciate the condition and size of the property spanning some 786 sq ft (73 sq m).

#### **Ground Floor:**

**Lounge Hall:** Wood flooring. Two large walk-in storage cupboards one housing plumbing for washing machine and air quality control unit, the other providing excellent storage.

**Lounge - Open plan with Kitchen:** 16'10" x 16'7" (5.12m x 5.05m). Downlights to ceiling. Built-in high gloss finish wall cabinets and matching base cabinets with quartz worktops above. Integrated induction hob with electric oven below and extractor hood above. Integrated dishwasher and fridge/freezer. Wood flooring. Door to patio area.