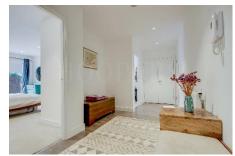

#### **Ground Floor:**

**Lounge Hall:** Wood flooring. Two large walk-in storage cupboards one housing plumbing for washing machine and air quality control unit, the other providing excellent storage.

**Lounge - Open plan with Kitchen:** 16'10" x 16'7" (5.12m x 5.05m). Downlights to ceiling. Built-in high gloss finish wall cabinets and matching base cabinets with quartz worktops above. Integrated induction hob with electric oven below and extractor hood above. Integrated dishwasher and fridge/freezer. Wood flooring. Door to patio area.