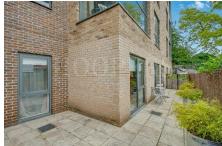

The property is located within a few hundred yards of Neasden (Jubilee Line) Tube Station with local shops and bus services being within a few yards at Willesden High Road. Benefits include:-

- Gas central heating
- Double glazed windows
- Fitted kitchen with integrated appliances.
- Exclusive patio area ideally suited for outdoor dining
- Security entry phone system to communal door
- Balance NHBC warranty (the property was built circa 6 years ago)
- Built-in wardrobes to bedroom 1
- Gross internal floor area of 786 sq ft (73 sq m) approximately

#### **Ground Floor:**

**Lounge Hall:** Wood flooring. Two large walk-in storage cupboards one housing plumbing for washing machine and air quality control unit, the other providing excellent storage.

**Lounge - Open plan with Kitchen:** 16'10" x 16'7" (5.12m x 5.05m). Downlights to ceiling. Built-in high gloss finish wall cabinets and matching base cabinets with quartz worktops above. Integrated induction hob with electric oven below and extractor hood above. Integrated dishwasher and fridge/freezer. Wood flooring. Door to patio area.