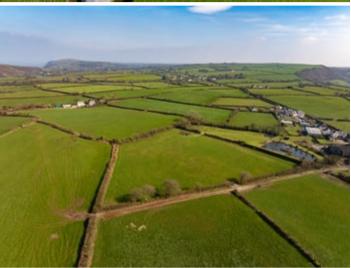

\*\*High quality valuable parcel of Agricultural land extending to 59.6. ACRES with an option to purchase an additional 35.9 acres with outbuildings and slurry store\*\*Situated in the warm climatic region near Llangrannog - West Wales\*\*Split as 2 self contained parcels of 59.6 acres and 35.9 acres with council road frontage\*\*Rarely does the opportunity arise of acquiring such a useful parcel of early growing grassland in this coastal region\*\*Ideal for grazing or cropping\*\*Large steel framed farm buildings and slurry store\*\*IACS Registered\*\*Mains water supply\*\*Excellent local road connections\*\*Views over Cardigan Bay\*\*

Mostly contained within a sheep proof ring fence and mature hedgerows.

The property benefits from roadside access to both lots and fronts a quiet district road. The majority of the land is level to undulating and the property benefits from mains water troughs.

### OPTION (Lot 2)

There is the option to acquire a further 35.9 ACRES split into 7 highly productive paddocks with good road frontage on 3 sides and separate access to the buildings and slurry store. There is also a central track leading to the fields. Benefits from mains water troughs. The buildings, yard and slurry store is located on the land.