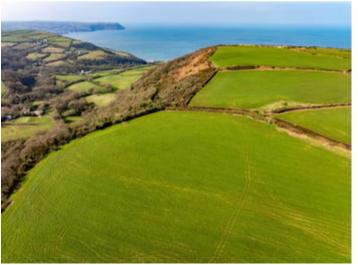

\*\*High quality valuable parcel of Agricultural land extending to 59.6. ACRES with an option to purchase an additional 35.9 acres with outbuildings and slurry store\*\*Situated in the warm climatic region near Llangrannog - West Wales\*\*Split as 2 self contained parcels of 59.6 acres and 35.9 acres with council road frontage\*\*Rarely does the opportunity arise of acquiring such a useful parcel of early growing grassland in this coastal region\*\*Ideal for grazing or cropping\*\*Large steel framed farm buildings and slurry store\*\*IACS Registered\*\*Mains water supply\*\*Excellent local road connections\*\*Views over Cardigan Bay\*\*

Located on the fringes of the popular coastal village of Llangrannog, approximately 4 miles off the main A487 coast road providing ease of access to the major Marketing and Amentiy centres of the area.