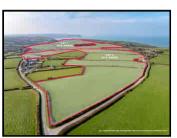

\*\*High quality valuable parcel of Agricultural land extending to 59.6. ACRES with an option to purchase an additional 35.9 acres with outbuildings and slurry store\*\*Situated in the warm climatic region near Llangrannog - West Wales\*\*Split as 2 self contained parcels of 59.6 acres and 35.9 acres with council road frontage\*\*Rarely does the opportunity arise of acquiring such a useful parcel of early growing grassland in this coastal region\*\*Ideal for grazing or cropping\*\*Large steel framed farm buildings and slurry store\*\*IACS Registered\*\*Mains water supply\*\*Excellent local road connections\*\*Views over Cardigan Bay\*\*

## 59.6 ACRES (Lot 1)

59.6 ACRES of land. split into 8 paddocks being highly productive with good road frontage. Benefits from mains water.

### OPTION (Lot 2)

There is the option to acquire a further 35.9 ACRES split into 7 highly productive paddocks with good road frontage on 3 sides and separate access to the buildings and slurry store. There is also a central track leading to the fields. Benefits from mains water troughs. The buildings, yard and slurry store is located on the land.