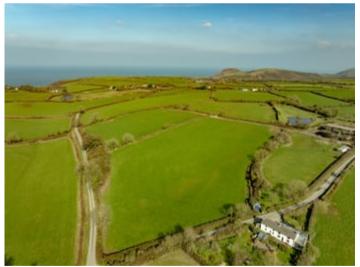

\*\*High quality valuable parcel of Agricultural land extending to 59.6. ACRES with an option to purchase an additional 35.9 acres with outbuildings and slurry store\*\*Situated in the warm climatic region near Llangrannog - West Wales\*\*Split as 2 self contained parcels of 59.6 acres and 35.9 acres with council road frontage\*\*Rarely does the opportunity arise of acquiring such a useful parcel of early growing grassland in this coastal region\*\*Ideal for grazing or cropping\*\*Large steel framed farm buildings and slurry store\*\*IACS Registered\*\*Mains water supply\*\*Excellent local road connections\*\*Views over Cardigan Bay\*\*

Located on the fringes of the popular coastal village of Llangrannog, approximately 4 miles off the main A487 coast road providing ease of access to the major Marketing and Amentiy centres of the area.

Mostly contained within a sheep proof ring fence and mature hedgerows.

The property benefits from roadside access to both lots and fronts a quiet district road. The majority of the land is level to undulating and the property benefits from mains water troughs.