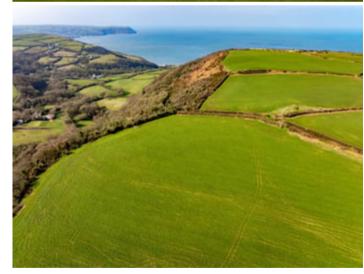

# FOR SALE BY INFORMAL TENDER. High quality parcel of 59.6 ACRES of agricultural land. Near Llangrannog - West Wales.

(Lot 1) Land at Morfa Uchaf, Llangrannog, Ceredigion. SA44 6RU.

\*\*High quality valuable parcel of Agricultural land extending to 59.6. ACRES with an option to purchase an additional 35.9 acres with outbuildings and slurry store\*\*Situated in the warm climatic region near Llangrannog - West Wales\*\*Split as 2 self contained parcels of 59.6 acres and 35.9 acres with council road frontage\*\*Rarely does the opportunity arise of acquiring such a useful parcel of early growing grassland in this coastal region\*\*Ideal for grazing or cropping\*\*Large steel framed farm buildings and slurry store\*\*IACS Registered\*\*Mains water supply\*\*Excellent local road connections\*\*Views over Cardigan Bay\*\*

## 59.6 ACRES (Lot 1)

59.6 ACRES of land. split into 8 paddocks being highly productive with good road frontage. Benefits from mains water.