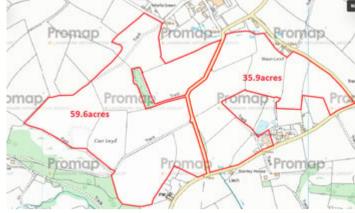

## 59.6 ACRES (Lot 1)

59.6 ACRES of land. split into 8 paddocks being highly productive with good road frontage. Benefits from mains water.

### OPTION (Lot 2)

There is the option to acquire a further 35.9 ACRES split into 7 highly productive paddocks with good road frontage on 3 sides and separate access to the buildings and slurry store. There is also a central track leading to the fields. Benefits from mains water troughs. The buildings, yard and slurry store is located on the land.