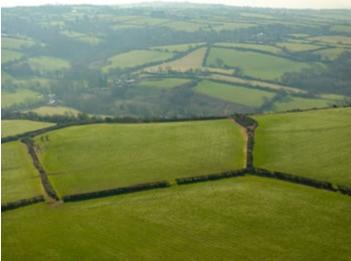

Mostly contained within a sheep proof ring fence and mature hedgerows.

The property benefits from roadside access to both lots and fronts a quiet district road. The majority of the land is level to undulating and the property benefits from mains water troughs.

## 59.6 ACRES (Lot 1)

59.6 ACRES of land. split into 8 paddocks being highly productive with good road frontage. Benefits from mains water.