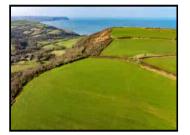

\*\*High quality valuable parcel of Agricultural land extending to 59.6. ACRES with an option to purchase an additional 35.9 acres with outbuildings and slurry store\*\*Situated in the warm climatic region near Llangrannog - West Wales\*\*Split as 2 self contained parcels of 59.6 acres and 35.9 acres with council road frontage\*\*Rarely does the opportunity arise of acquiring such a useful parcel of early growing grassland in this coastal region\*\*Ideal for grazing or cropping\*\*Large steel framed farm buildings and slurry store\*\*IACS Registered\*\*Mains water supply\*\*Excellent local road connections\*\*Views over Cardigan Bay\*\*

Located on the fringes of the popular coastal village of Llangrannog, approximately 4 miles off the main A487 coast road providing ease of access to the major Marketing and Amentiy centres of the area.

Mostly contained within a sheep proof ring fence and mature hedgerows.

The property benefits from roadside access to both lots and fronts a quiet district road. The majority of the land is level to undulating and the property benefits from mains water troughs.