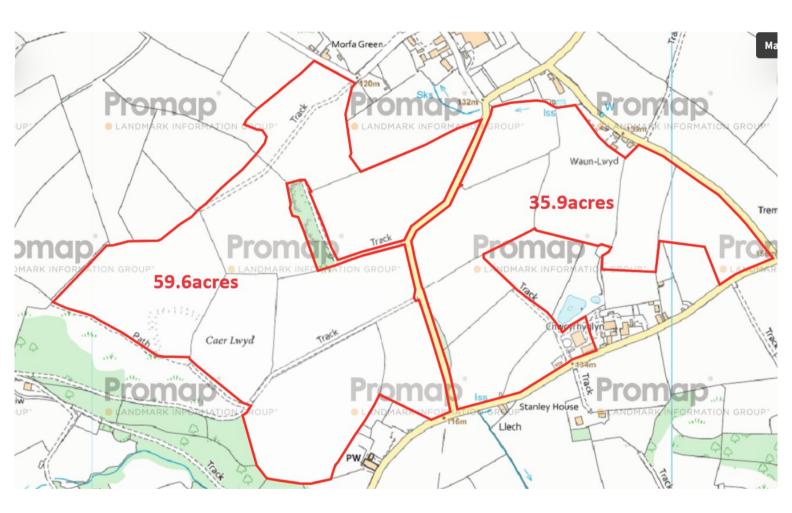

\*\*High quality valuable parcel of Agricultural land extending to 59.6. ACRES with an option to purchase an additional 35.9 acres with outbuildings and slurry store\*\*Situated in the warm climatic region near Llangrannog - West Wales\*\*Split as 2 self contained parcels of 59.6 acres and 35.9 acres with council road frontage\*\*Rarely does the opportunity arise of acquiring such a useful parcel of early growing grassland in this coastal region\*\*Ideal for grazing or cropping\*\*Large steel framed farm buildings and slurry store\*\*IACS Registered\*\*Mains water supply\*\*Excellent local road connections\*\*Views over Cardigan Bay\*\*

## 59.6 ACRES (Lot 1)

59.6 ACRES of land. split into 8 paddocks being highly productive with good road frontage. Benefits from mains water.

### OPTION (Lot 2)

There is the option to acquire a further 35.9 ACRES split into 7 highly productive paddocks with good road frontage on 3 sides and separate access to the buildings and slurry store. There is also a central track leading to the fields. Benefits from mains water troughs. The buildings, yard and slurry store is located on the land.