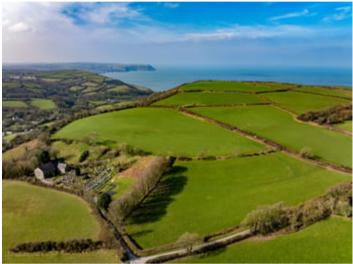

\*\*High quality valuable parcel of Agricultural land extending to 59.6. ACRES with an option to purchase an additional 35.9 acres with outbuildings and slurry store\*\*Situated in the warm climatic region near Llangrannog - West Wales\*\*Split as 2 self contained parcels of 59.6 acres and 35.9 acres with council road frontage\*\*Rarely does the opportunity arise of acquiring such a useful parcel of early growing grassland in this coastal region\*\*Ideal for grazing or cropping\*\*Large steel framed farm buildings and slurry store\*\*IACS Registered\*\*Mains water supply\*\*Excellent local road connections\*\*Views over Cardigan Bay\*\*

#### PLEASE NOTE -

Morfa Uchaf Homestead is under separate ownership.