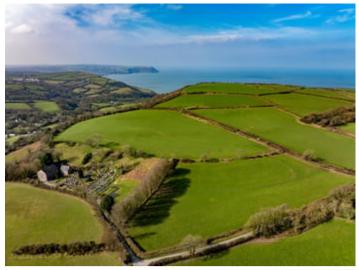

\*\*High quality valuable parcel of Agricultural land extending to 59.6. ACRES with an option to purchase an additional 35.9 acres with outbuildings and slurry store\*\*Situated in the warm climatic region near Llangrannog - West Wales\*\*Split as 2 self contained parcels of 59.6 acres and 35.9 acres with council road frontage\*\*Rarely does the opportunity arise of acquiring such a useful parcel of early growing grassland in this coastal region\*\*Ideal for grazing or cropping\*\*Large steel framed farm buildings and slurry store\*\*IACS Registered\*\*Mains water supply\*\*Excellent local road connections\*\*Views over Cardigan Bay\*\*

Located on the fringes of the popular coastal village of Llangrannog, approximately 4 miles off the main A487 coast road providing ease of access to the major Marketing and Amentiy centres of the area.

Mostly contained within a sheep proof ring fence and mature hedgerows.

The property benefits from roadside access to both lots and fronts a quiet district road. The majority of the land is level to undulating and the property benefits from mains water troughs.

## 59.6 ACRES (Lot 1)

59.6 ACRES of land. split into 8 paddocks being highly productive with good road frontage. Benefits from mains water.