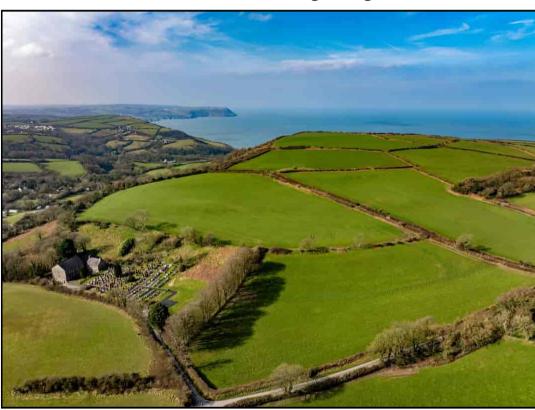

# FOR SALE BY INFORMAL TENDER. High quality parcel of 59.6 ACRES of agricultural land. Near Llangrannog - West Wales.

(Lot 1) Land at Morfa Uchaf, Llangrannog, Ceredigion. SA44 6RU.

\*\*High quality valuable parcel of Agricultural land extending to 59.6. ACRES with an option to purchase an additional 35.9 acres with outbuildings and slurry store\*\*Situated in the warm climatic region near Llangrannog - West Wales\*\*Split as 2 self contained parcels of 59.6 acres and 35.9 acres with council road frontage\*\*Rarely does the opportunity arise of acquiring such a useful parcel of early growing grassland in this coastal region\*\*Ideal for grazing or cropping\*\*Large steel framed farm buildings and slurry store\*\*IACS Registered\*\*Mains water supply\*\*Excellent local road connections\*\*Views over Cardigan Bay\*\*

Located on the fringes of the popular coastal village of Llangrannog, approximately 4 miles off the main A487 coast road providing ease of access to the major Marketing and Amentiy centres of the area.

Mostly contained within a sheep proof ring fence and mature hedgerows.

The property benefits from roadside access to both lots and fronts a quiet district road. The majority of the land is level to undulating and the property benefits from mains water troughs.