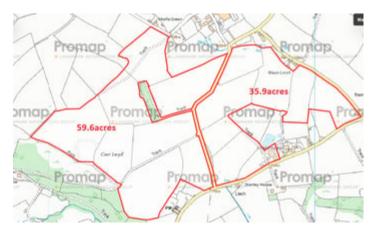

\*\*High quality valuable parcel of Agricultural land extending to 59.6. ACRES with an option to purchase an additional 35.9 acres with outbuildings and slurry store\*\*Situated in the warm climatic region near Llangrannog - West Wales\*\*Split as 2 self contained parcels of 59.6 acres and 35.9 acres with council road frontage\*\*Rarely does the opportunity arise of acquiring such a useful parcel of early growing grassland in this coastal region\*\*Ideal for grazing or cropping\*\*Large steel framed farm buildings and slurry store\*\*IACS Registered\*\*Mains water supply\*\*Excellent local road connections\*\*Views over Cardigan Bay\*\*

## 59.6 ACRES (Lot 1)

59.6 ACRES of land. split into 8 paddocks being highly productive with good road frontage. Benefits from mains water.

### OPTION (Lot 2)

There is the option to acquire a further 35.9 ACRES split into 7 highly productive paddocks with good road frontage on 3 sides and separate access to the buildings and slurry store. There is also a central track leading to the fields. Benefits from mains water troughs. The buildings, yard and slurry store is located on the land.