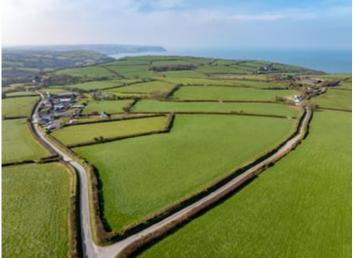

# FOR SALE BY INFORMAL TENDER. High quality parcel of 59.6 ACRES of agricultural land. Near Llangrannog - West Wales.

(Lot 1) Land at Morfa Uchaf, Llangrannog, Ceredigion. SA44 6RU.

\*\*High quality valuable parcel of Agricultural land extending to 59.6. ACRES with an option to purchase an additional 35.9 acres with outbuildings and slurry store\*\*Situated in the warm climatic region near Llangrannog - West Wales\*\*Split as 2 self contained parcels of 59.6 acres and 35.9 acres with council road frontage\*\*Rarely does the opportunity arise of acquiring such a useful parcel of early growing grassland in this coastal region\*\*Ideal for grazing or cropping\*\*Large steel framed farm buildings and slurry store\*\*IACS Registered\*\*Mains water supply\*\*Excellent local road connections\*\*Views over Cardigan Bay\*\*

## 59.6 ACRES (Lot 1)

59.6 ACRES of land. split into 8 paddocks being highly productive with good road frontage. Benefits from mains water.