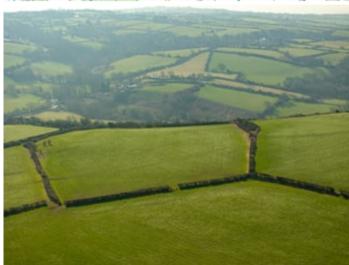

Mostly contained within a sheep proof ring fence and mature hedgerows.

The property benefits from roadside access to both lots and fronts a quiet district road. The majority of the land is level to undulating and the property benefits from mains water troughs.