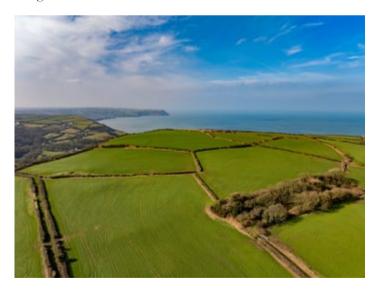

\*\*High quality valuable parcel of Agricultural land extending to 59.6. ACRES with an option to purchase an additional 35.9 acres with outbuildings and slurry store\*\*Situated in the warm climatic region near Llangrannog - West Wales\*\*Split as 2 self contained parcels of 59.6 acres and 35.9 acres with council road frontage\*\*Rarely does the opportunity arise of acquiring such a useful parcel of early growing grassland in this coastal region\*\*Ideal for grazing or cropping\*\*Large steel framed farm buildings and slurry store\*\*IACS Registered\*\*Mains water supply\*\*Excellent local road connections\*\*Views over Cardigan Bay\*\*

Located on the fringes of the popular coastal village of Llangrannog, approximately 4 miles off the main A487 coast road providing ease of access to the major Marketing and Amentiy centres of the area.

Mostly contained within a sheep proof ring fence and mature hedgerows.

The property benefits from roadside access to both lots and fronts a quiet district road. The majority of the land is level to undulating and the property benefits from mains water troughs.

## 59.6 ACRES (Lot 1)

59.6 ACRES of land. split into 8 paddocks being highly productive with good road frontage. Benefits from mains water.