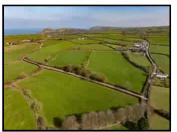

## 59.6 ACRES (Lot 1)

59.6 ACRES of land. split into 8 paddocks being highly productive with good road frontage. Benefits from mains water.

### OPTION (Lot 2)

There is the option to acquire a further 35.9 ACRES split into 7 highly productive paddocks with good road frontage on 3 sides and separate access to the buildings and slurry store. There is also a central track leading to the fields. Benefits from mains water troughs. The buildings, yard and slurry store is located on the land.

#### PLEASE NOTE -

Morfa Uchaf Homestead is under separate ownership.