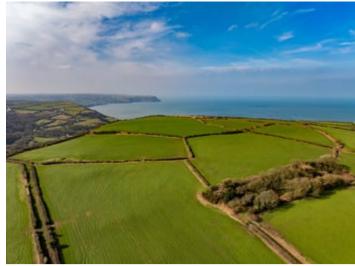

\*\*High quality valuable parcel of Agricultural land extending to 59.6. ACRES with an option to purchase an additional 35.9 acres with outbuildings and slurry store\*\*Situated in the warm climatic region near Llangrannog - West Wales\*\*Split as 2 self contained parcels of 59.6 acres and 35.9 acres with council road frontage\*\*Rarely does the opportunity arise of acquiring such a useful parcel of early growing grassland in this coastal region\*\*Ideal for grazing or cropping\*\*Large steel framed farm buildings and slurry store\*\*IACS Registered\*\*Mains water supply\*\*Excellent local road connections\*\*Views over Cardigan Bay\*\*

Mostly contained within a sheep proof ring fence and mature hedgerows.

The property benefits from roadside access to both lots and fronts a quiet district road. The majority of the land is level to undulating and the property benefits from mains water troughs.