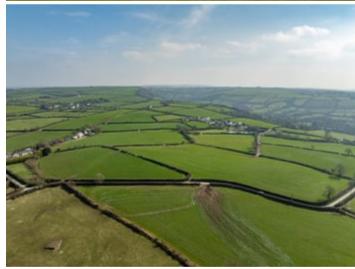

## 59.6 ACRES (Lot 1)

59.6 ACRES of land. split into 8 paddocks being highly productive with good road frontage. Benefits from mains water.

### OPTION (Lot 2)

There is the option to acquire a further 35.9 ACRES split into 7 highly productive paddocks with good road frontage on 3 sides and separate access to the buildings and slurry store. There is also a central track leading to the fields. Benefits from mains water troughs. The buildings, yard and slurry store is located on the land.