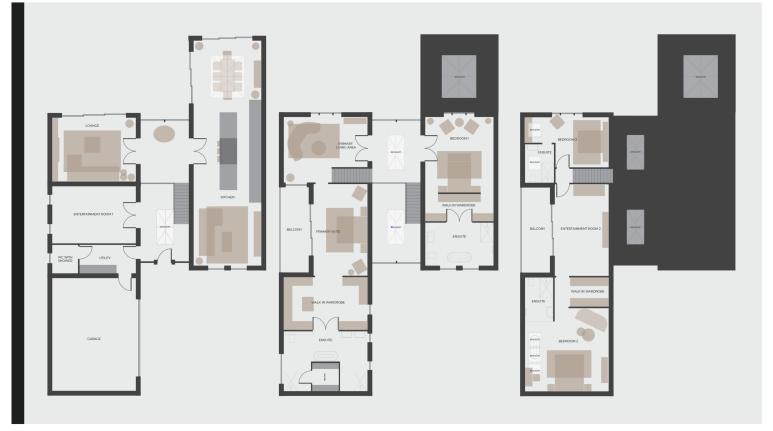

# Floorplan

Newcastle upon Tyne 65, Quayside, Newcastle upon Tyne, NE1 3DE 0845 6431186 info@urban-base.com

The accommodation with an unequivocal level of interior specification throughout, presents; spacious reception hall with over-sized ceramic white floor tiling, leading through to a beautiful contemporary kitchen boasting an array of wall and floor cabinets along with Miele integrated appliances, and quartz work surfaces providing a dual island with stylish central breakfasting area. There is a sumptuous sitting room, a versatile games room (alternative guest bedroom 5), a utility laundry room, leading to a wet room.

To the first floor the principle bedroom suite provides the most magnificent space (1500SqFt) to enjoy by day and by night, with private glazed rooftop terrace, along with a spacious relaxing area, dressing room and magnificent en-suite bathroom with a classic double ended statement bath, and walk-in shower with luxurious Italian tiling. Including a 6 person sauna (enough for 2 people to lay down) with views over the open countryside fields with adjoining his and her showers and wash basins. A generous sized landing area provides access to a second bedroom with Juliette balcony and en-suite.

The second floor presents versatile accommodation; a further bedroom of spacious proportion with dressing room and en-suite, along with access to a room ideal for home-office or separate lounge, along with a fourth bedroom with en-suite bathroom.

Externally the landscaped gardens enjoy meticulous lawns with box hedging enhanced by a good degree of privacy. A double garage and extensive parking within the courtyard.

To the first floor the principle bedroom suite provides the most magnificent space (1500SqFt) to enjoy by day and by night, with 12sqm enclosed outdoor balcony for all year round use, equipped with external power for for heating and outdoor hot tub. A spacious relaxing area, dressing room and magnificent en-suite bathroom with a classic double ended statement bath, and walk-in shower with luxurious Italian tiling. Including a 6 person sauna (enough for 2 people to lay down) with views over the open countryside fields with adjoining his and her showers and wash basins. A generous sized landing area provides access to a second bedroom with Juliette balcony and en-suite.

The second floor presents versatile accommodation; a further bedroom of spacious proportion with a stone bath under a large roof light to watch the stars go by and seamless en-suite, along with access to a room ideal for home-office or separate lounge, along with a fourth bedroom with en-suite bathroom.