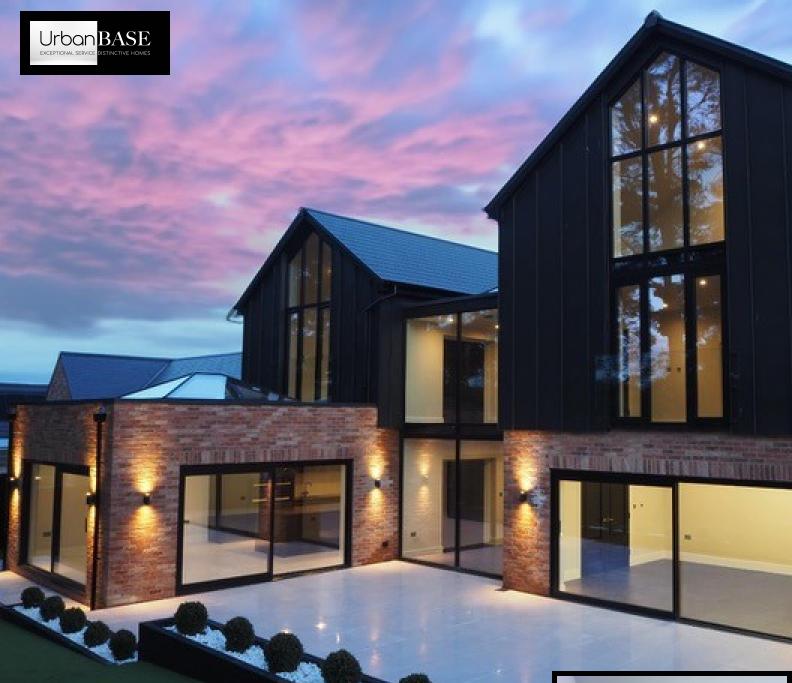

# 12 Highfield House, The Pastures, Lanchester, Durham. DH7 0BT

Welcome to a new level in luxury that is Highfield House. Designed to our clients exemplary vision to design and build a home of exceptional beauty, with unequivocal interior finish to enjoy a home within a setting of natural open countryside vistas very rarely found. This home is quite simply a grand-design of magnificent proportion which must be viewed to fully enjoy the well-being lifestyle this home will offer. Luxury Luxury and more Luxury - designed with simplicity and timeless style, including spacious living accommodation, underfloor heating throughout the whole property, as well as solar panels contributing to B rated EPC. All 5 bathroom suites are Lusso Stone and include three stone baths in the house as well as feature stone sinks throughout, five bathrooms, landscaped gardens,with tiled terrace, two 12sqm outdoor glass balconies, one undercover for all year round use and one roof top terrace for sun bathing, all set within a location where west truly is best.

#### The Accommodation

Situated in a private western corner of this cluster of bespoke designed executive homes, Highfield House is set within what has to be the most desirable garden plot of this highly acclaimed development. From the moment you enter the courtyard parking and arrive at this beautiful home, the exterior façade offers breath-taking appreciation of the bespoke architecture which has been carefully considered at every stage of the design. Upon entering the property the architect's use of glazing allows for an abundance of natural light, presenting a home offering peace and tranquillity.

Externally the landscaped gardens enjoy meticulous lawns with box hedging enhanced by a good degree of privacy. A double garage and extensive parking within the courtyard.

To the first floor the principle bedroom suite provides the most magnificent space (1500SqFt) to enjoy by day and by night, with 12sqm enclosed outdoor balcony for all year round use, equipped with external power for for heating and outdoor hot tub. A spacious relaxing area, dressing room and magnificent en-suite bathroom with a classic double ended statement bath, and walk-in shower with luxurious Italian tiling. Including a 6 person sauna (enough for 2 people to lay down) with views over the open countryside fields with adjoining his and her showers and wash basins. A generous sized landing area provides access to a second bedroom with Juliette balcony and en-suite.