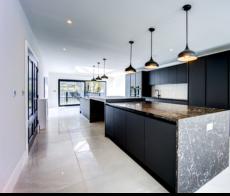

The accommodation with an unequivocal level of interior specification throughout, presents; spacious reception hall with over-sized ceramic white floor tiling, leading through to a beautiful contemporary kitchen boasting an array of wall and floor cabinets along with Miele integrated appliances, and quartz work surfaces providing a dual island with stylish central breakfasting area. There is a sumptuous sitting room, a versatile games room (alternative guest bedroom 5), a utility laundry room, leading to a wet room.