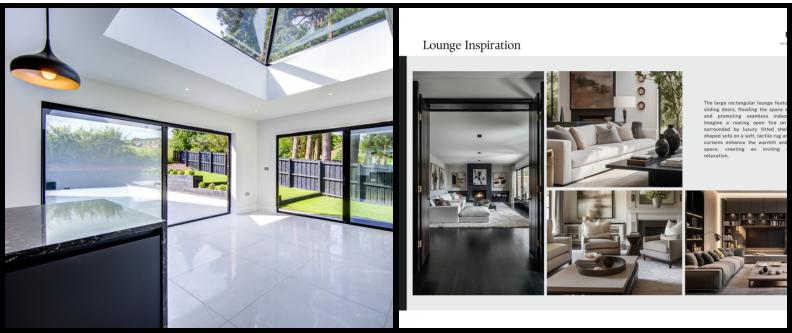

#### The Accommodation

Situated in a private western corner of this cluster of bespoke designed executive homes, Highfield House is set within what has to be the most desirable garden plot of this highly acclaimed development. From the moment you enter the courtyard parking and arrive at this beautiful home, the exterior façade offers breath-taking appreciation of the bespoke architecture which has been carefully considered at every stage of the design. Upon entering the property the architect's use of glazing allows for an abundance of natural light, presenting a home offering peace and tranquillity.

The accommodation with an unequivocal level of interior specification throughout, presents; spacious reception hall with over-sized ceramic white floor tiling, leading through to a beautiful contemporary kitchen boasting an array of wall and floor cabinets along with Miele integrated appliances, and quartz work surfaces providing a dual island with stylish central breakfasting area. There is a sumptuous sitting room, a versatile games room (alternative guest bedroom 5), a utility laundry room, leading to a wet room.

Externally the landscaped gardens enjoy meticulous lawns with box hedging enhanced by a good degree of privacy. A double garage and extensive parking within the courtyard.

To the first floor the principle bedroom suite provides the most magnificent space (1500SqFt) to enjoy by day and by night, with 12sqm enclosed outdoor balcony for all year round use, equipped with external power for for heating and outdoor hot tub. A spacious relaxing area, dressing room and magnificent en-suite bathroom with a classic double ended statement bath, and walk-in shower with luxurious Italian tiling. Including a 6 person sauna (enough for 2 people to lay down) with views over the open countryside fields with adjoining his and her showers and wash basins. A generous sized landing area provides access to a second bedroom with Juliette balcony and en-suite.