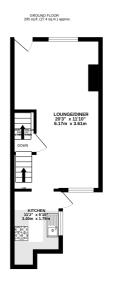

# **Description**

This charming property is ready for you to put your own personal touch on. Conveniently located within walking distance of the local High Street and Gillingham Train Station, offering high-speed links to London and the coast, everything you need is right at your doorstep! As you step inside, you'll find a spacious open plan living and dining area, perfect for relaxing or entertaining guests. The kitchen offers a great foundation to create your ideal culinary space. The versatile cellar offers ample storage or the potential to transform into a home office, hobby room, or cozy retreat. Upstairs, the property features two generously sized bedrooms, providing plenty of room for family or guests, along with a well-appointed family bathroom. Externally, the garden is a good size, it's currently overgrown but presents a fantastic opportunity for you to design your perfect outdoor haven with a little care and creativity. The property does require modernisation throughout, but it offers an exciting opportunity to truly make it your own, so call the Greyfox Sales team in Rainham today to arrange your viewing!

TOTAL FLOOR AREA: 709 sq.ft. (65.8 sq.m.) approx.

idot every attempt has been made to ensure the accuracy of the floorpian contained here, measurements doors, windows, command and syndriffer terms are appraisants and on orequestably in a least not any entru. as present the contract of the contract of