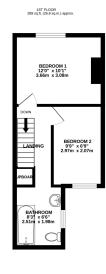

# **Description**

This charming property is ready for you to put your own personal touch on. Conveniently located within walking distance of the local High Street and Gillingham Train Station, offering high-speed links to London and the coast, everything you need is right at your doorstep! As you step inside, you'll find a spacious open plan living and dining area, perfect for relaxing or entertaining guests. The kitchen offers a great foundation to create your ideal culinary space. The versatile cellar offers ample storage or the potential to transform into a home office, hobby room, or cozy retreat. Upstairs, the property features two generously sized bedrooms, providing plenty of room for family or guests, along with a well-appointed family bathroom. Externally, the garden is a good size, it's currently overgrown but presents a fantastic opportunity for you to design your perfect outdoor haven with a little care and creativity. The property does require modernisation throughout, but it offers an exciting opportunity to truly make it your own, so call the Greyfox Sales team in Rainham today to arrange your viewing!

TOTAL FLOOR AREA: 709 sq.ft. (65.8 sq.m.) approx.

idot every attempt has been made to ensure the accuracy of the floorpian contained here, measurements doors, windows, command and syndriffer terms are appraisants and on orequestably in a least not any entru. as present the contract of the contract of