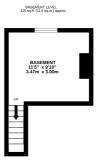

## **Key Features**

- Two Bedroom Terraced House
- · Offered with No Onward Chain
- Seperate Upstairs Bathroom
- · Open Plan Living/Dining
- 0.4 Miles to Gillingham Train Station
- Walking Distance to Local High Station
- · Handy Cellar
- Rear Garden Measuring Approx. 50ft x 14.10ft

TOTAL FLOOR AREA: 709 sq.ft. (65.8 sq.m.) approx.

idot every attempt has been made to ensure the accuracy of the floorpian contained here, measurements doors, windows, command and syndriffer terms are appraisants and on orequestably in a least not any entru. as present the contract of the contract of