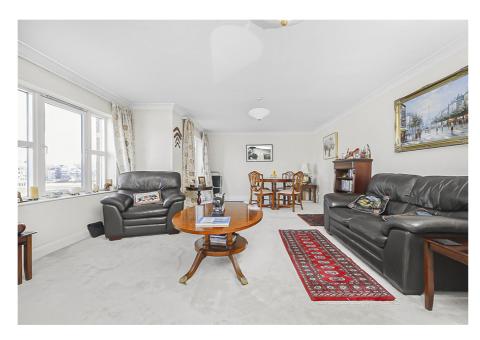

Occupying part of the fourth floor this exceptional dual aspect, river facing apartment comprises entrance hall, impressive reception room with door leading to private balcony providing stunning water views, dining area with feature bay window, separate fitted kitchen with work tops and integrated appliances, master bedroom with dressing area, fitted wardrobes, en-suite bathroom and door to second balcony, bedroom two and family bathroom. Residents of Hampton Court have the benefit of 24hr concierge facilities, secure allocated parking and access to excellent communal facilities including swimming pool, sauna and jacuzzi.

- Hampton Court SE16
- Dual Aspect River Facing Apartment
- Two Double Bedrooms

• Stunning River Views

 24Hr Concierge And Secure Allocated Parking

- 1,066 Sq Ft
- Two Balconies
- Two Bathrooms
- Swimming Pool, Sauna And Jacuzzi
- Excellent Location