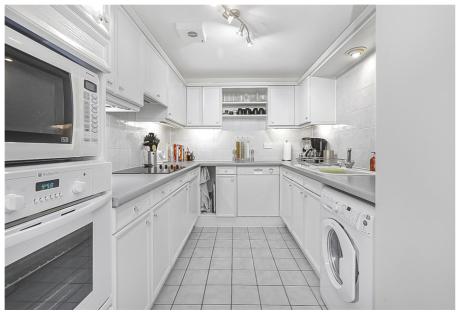

Occupying part of the fourth floor this exceptional dual aspect, river facing apartment comprises entrance hall, impressive reception room with door leading to private balcony providing stunning water views, dining area with feature bay window, separate fitted kitchen with work tops and integrated appliances, master bedroom with dressing area, fitted wardrobes, en-suite bathroom and door to second balcony, bedroom two and family bathroom. Residents of Hampton Court have the benefit of 24hr concierge facilities, secure allocated parking and access to excellent communal facilities including swimming pool, sauna and jacuzzi.