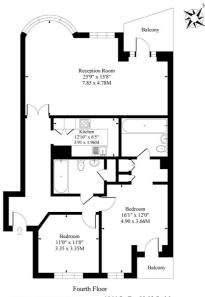

Occupying part of the fourth floor this exceptional dual aspect, river facing apartment comprises entrance hall, impressive reception room with door leading to private balcony providing stunning water views, dining area with feature bay window, separate fitted kitchen with work tops and integrated appliances, master bedroom with dressing area, fitted wardrobes, en-suite bathroom and door to second balcony, bedroom two and family bathroom. Residents of Hampton Court have the benefit of 24hr concierge facilities, secure allocated parking and access to excellent communal facilities including swimming pool, sauna and jacuzzi.

Hampton Court, King & Queen Wharf, London, SE16

Approximate Gross Internal Area 1066 Sq Ft - 99.03 Sq M

Measured in according with RICS guidelines. Every attempt is made to ensure accuracy
However all measurments are approximate.

The floor plan is illustrative purposes only and is not to scale