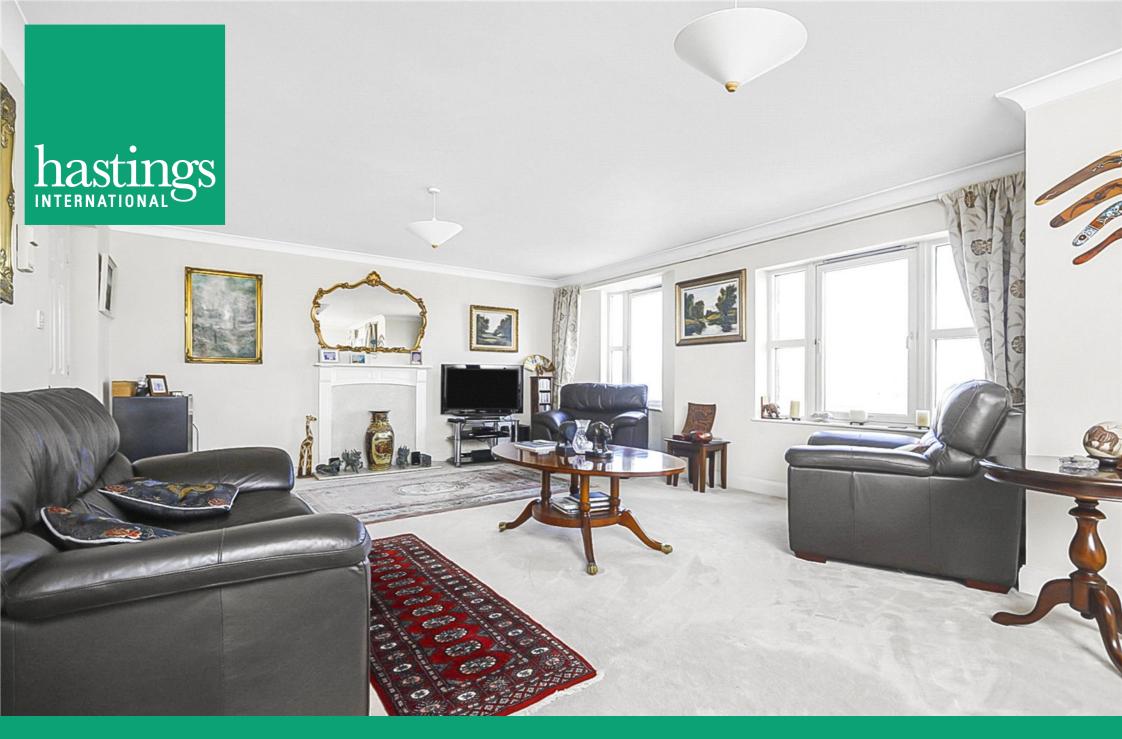

Occupying part of the fourth floor this exceptional dual aspect, river facing apartment comprises entrance hall, impressive reception room with door leading to private balcony providing stunning water views, dining area with feature bay window, separate fitted kitchen with work tops and integrated appliances, master bedroom with dressing area, fitted wardrobes, en-suite bathroom and door to second balcony, bedroom two and family bathroom. Residents of Hampton Court have the benefit of 24hr concierge facilities, secure allocated parking and access to excellent communal facilities including swimming pool, sauna and jacuzzi.

- Hampton Court SE16
- Dual Aspect River Facing Apartment
- Two Double Bedrooms

• Stunning River Views

 24Hr Concierge And Secure Allocated Parking

- 1,066 Sq Ft
- Two Balconies
- Two Bathrooms
- Swimming Pool, Sauna And Jacuzzi
- Excellent Location