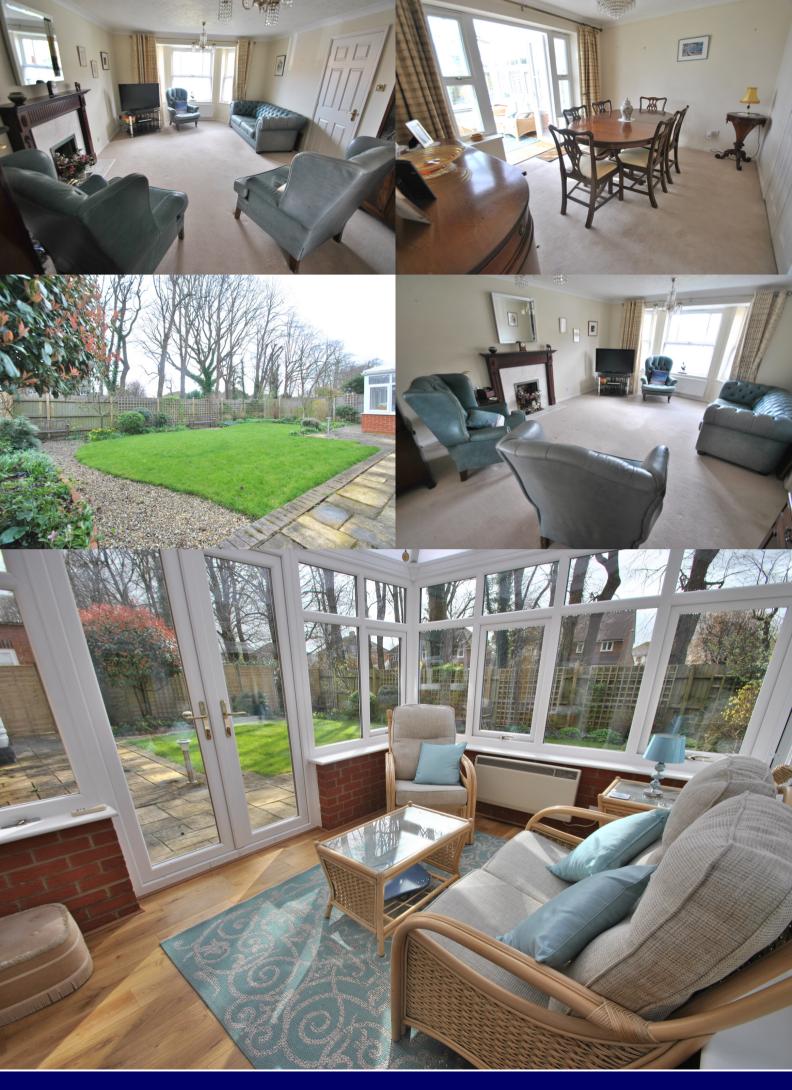

Entrance porch to reception hall with solid oak flooring and doors to cloakroom, storage cupboard, study, lounge and kitchen/breakfast room, stairs to galleried landing and first floor living accommodation. Cloakroom with modern white suite. Study: fitted with a matching range of office furniture. Lounge: bay window to front aspect, fireplace with wooden surround and marble raised hearth fitted with modern gas coal effect flame, solid oak flooring and doors to dining room. Dining room: double doors to conservatory. Conservatory: solid oak flooring, ceiling light fan, power points and heater, French doors to patio and rear garden. Kitchen/breakfast room: fitted with a matching range of eye and base level storage units with built-in and integrated appliances to include fridge-freezer, dish washer and fan assisted oven and gas hob and extractor hood and door to dining room and utility room. Utility room: door to side aspect, fitted storage cupboards, sink unit and appliance space.

Exterior: front garden being laid to lawn with various specimen trees and flowers and shrubs, tarmacadam driveway leading to double garage, gated side access to rear garden. Rear garden: south facing enclosed garden with patio area being laid to lawn and well stocked with various specimen trees and flower and shrub borders.

Study: 7' 11 x 7'

Lounge: 17' 10 into bay x 12' 8 bay

Dining room: 11' 7 x 9' 11 max