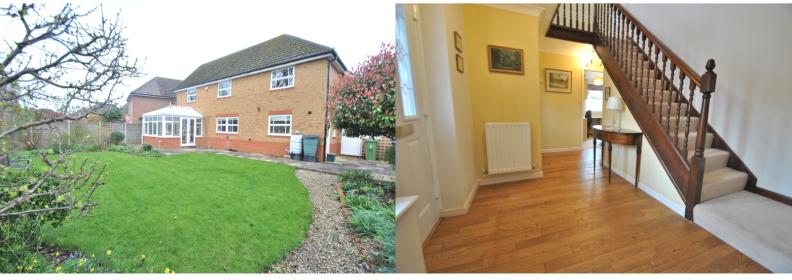

Entrance porch to reception hall with solid oak flooring and doors to cloakroom, storage cupboard, study, lounge and kitchen/breakfast room, stairs to galleried landing and first floor living accommodation. Cloakroom with modern white suite. Study: fitted with a matching range of office furniture. Lounge: bay window to front aspect, fireplace with wooden surround and marble raised hearth fitted with modern gas coal effect flame, solid oak flooring and doors to dining room. Dining room: double doors to conservatory. Conservatory: solid oak flooring, ceiling light fan, power points and heater, French doors to patio and rear garden. Kitchen/breakfast room: fitted with a matching range of eye and base level storage units with built-in and integrated appliances to include fridge-freezer, dish washer and fan assisted oven and gas hob and extractor hood and door to dining room and utility room. Utility room: door to side aspect, fitted storage cupboards, sink unit and appliance space.

Exterior: front garden being laid to lawn with various specimen trees and flowers and shrubs, tarmacadam driveway leading to double garage, gated side access to rear garden. Rear garden: south facing enclosed garden with patio area being laid to lawn and well stocked with various specimen trees and flower and shrub borders.