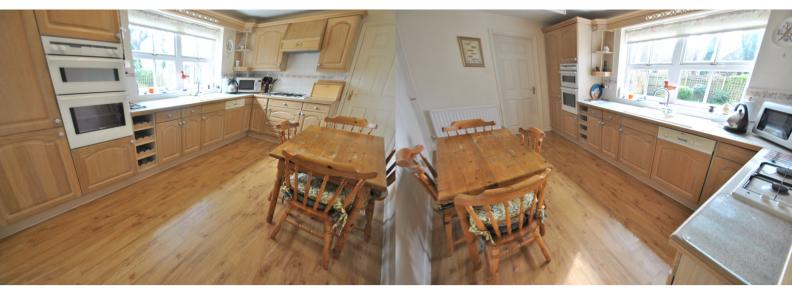

Entrance porch to reception hall with solid oak flooring and doors to cloakroom, storage cupboard, study, lounge and kitchen/breakfast room, stairs to galleried landing and first floor living accommodation. Cloakroom with modern white suite. Study: fitted with a matching range of office furniture. Lounge: bay window to front aspect, fireplace with wooden surround and marble raised hearth fitted with modern gas coal effect flame, solid oak flooring and doors to dining room. Dining room: double doors to conservatory. Conservatory: solid oak flooring, ceiling light fan, power points and heater, French doors to patio and rear garden. Kitchen/breakfast room: fitted with a matching range of eye and base level storage units with built-in and integrated appliances to include fridge-freezer, dish washer and fan assisted oven and gas hob and extractor hood and door to dining room and utility room. Utility room: door to side aspect, fitted storage cupboards, sink unit and appliance space.