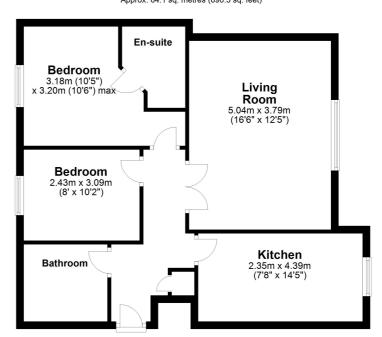

A superb flat, which is ready to move in to and is available without an upward chain.

102 Years remaining on the Lease

Service Charge £2766/annum

Ground rent TBC

£265,000 Leasehold

Floor Plan Approx. 64.1 sq. metres (690.3 sq. feet)

Total area: approx. 64.1 sq. metres (690.3 sq. feet)

All measurements shown are approximate and for guidance only. Garages and workshops are not included in any gross floor areas unless integral to the main building where they will be included.

Plan produced using PlanUp.

- Ground Floor Apartment
- Spacious Accommodation
- Kitchen/Breakfast Room
- Two Double bedrooms
- En-suite to Master Bedroom
- Well Presented With new Carpets
- Allocated Parking Space
- Chain Free