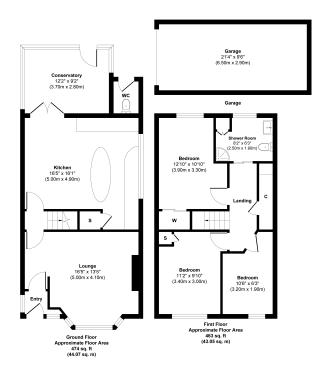

## **Room Measurements**

Room dimensions and total floor areas are included within our floor plan

Loft: Insulated

Windows: Double glazed

Heating System: Eletric

Fuse Box Location: tbc

Garden Orientation: South

\*Please verify these details through the conveyancing process

Approx. Gross Internal Floor Area 937 sq. ft / 87.12 sq. m Illustration for identification purposes only, measurements are approximate, not to scale. Produced by Elements Property