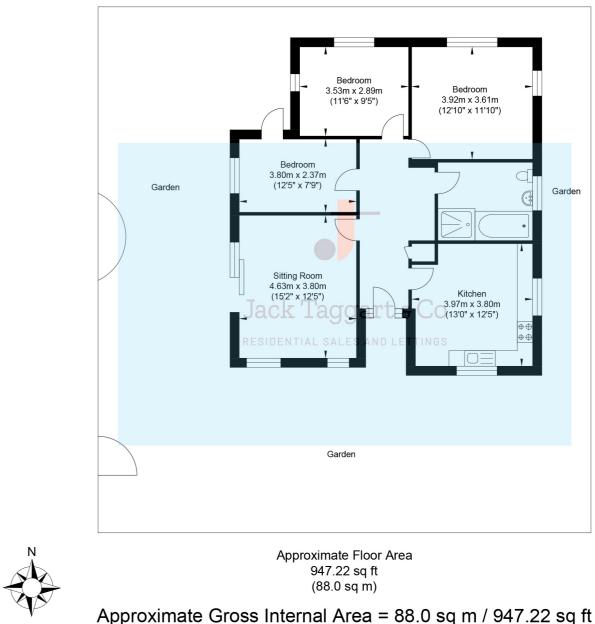

## GLEBE VILLAS, BN3 5SL

Nestled within the sought-after Glebe Villas, just off New Church Road, this secluded and private detached bungalow offers an exceptional opportunity for those seeking both tranquility and convenience. Secure gates open to a long, private driveway, leading to this impressive and extremely rare three-bedroom bungalow, boasting over 1,000 sq. ft. of well-designed living space. Upon entering, you are welcomed into a spacious entrance hall that seamlessly connects all rooms, providing a sense of openness and flow. The hallway also benefits from built-in storage, ensuring practicality without compromising style. The bright and airy lounge, a perfect space for relaxation or entertaining, overlooks the beautifully secluded garden, filling the room with natural light and offering a serene ambiance. The generously sized kitchen is a true highlight, offering ample storage with a range of both wall and base units. Designed for both function and style, it provides the perfect space for preparing meals, whether it's a quick breakfast or an elaborate dinner. The kitchen's thoughtful layout ensures ease of movement, making it a dream for home chefs. The family bathroom is equally wellappointed, featuring a luxurious standalone bath as well as a separate shower. This combination creates the perfect balance of convenience and indulgence, catering to both busy mornings and relaxing evenings. Completing the internal accommodation are three spacious double bedrooms, each offering comfort, natural light, and versatilityideal for families, guests, or even a home office setup. One of the standout features of this bungalow is its stunning wraparound garden. A rare and valuable asset, this expansive outdoor space provides endless possibilities. Whether you envision a beautifully landscaped retreat, a space for outdoor dining and entertaining, or a practical area for children and pets to enjoy, this garden serves as a blank canvas ready to be tailored to your lifestyle. Glebe Villas enjoys an enviable location just off New Church Road, placing you within easy reach of everything Hove has to offer. Portslade Train Station is a short walk away, while Aldrington Station is also conveniently close, ensuring excellent transport links. The area is brimming with a fantastic selection of shops, bars, restaurants, and cafés, all within walking distance, providing a vibrant yet relaxed community atmosphere. And, of course, Hove's famous seafront is just moments away, offering breathtaking coastal walks, stunning sunsets, and a wonderful space to unwind. This rare and charming detached bungalow truly offers the best of both worlds—peaceful, private living in a prime location with all the amenities you could need close at hand. A property like this is a rare find, making it an opportunity not to be missed.

## **Glebe Villas**

Illustration for identification purposed only, measurements are approximate, not to scale.