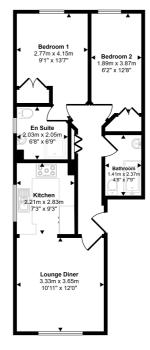

Approx Gross Internal Are 52 sq m / 559 sq ft

Floorplan

This floorplan is only for illustrative purposes and is not to scale. Measurements of rooms, doors, windows, and any items are approximate and no responsibility is taken for any error, omission or mis-statement. Icons of items such as bathroom suites are representations only and may not look like the real items. Made with Made Snapov 369.