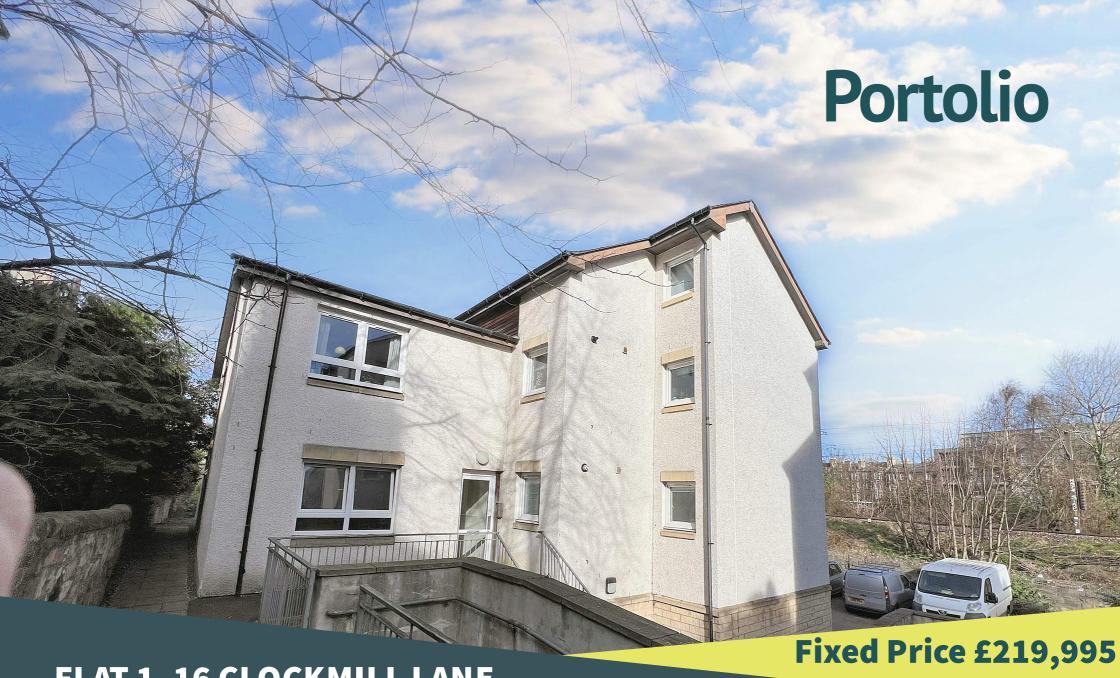

FLAT 1, 16 CLOCKMILL LANE

Edinburgh, EH8 8HY

An excellent investment opportunity, this tenanted two-bedroom first-floor property is ideally situated near Holyrood Park, offering easy access to Edinburgh's City Centre. The property comprises an entrance hall, a spacious open plan lounge and kitchen, 2 double bedrooms, both with built-in wardrobes, the main bedroom has an ensuite shower, bathroom with plumbed shower. The property benefits from double glazing, gas central heating, well-maintained communal areas, and private parking space. It is fully compliant with current rental regulations, making it a hassle-free investment. The communal areas are professionally managed by James Gibb at approximately £230 per quarter.