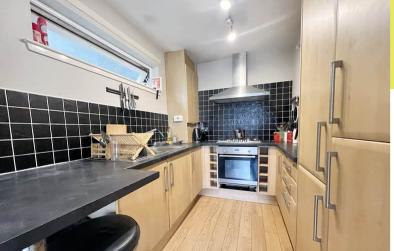

FLAT 1, 16 CLOCKMILL LANE

Edinburgh, EH8 8HY

An excellent investment opportunity, this tenanted two-bedroom first-floor property is ideally situated near Holyrood Park, offering easy access to Edinburgh's City Centre. The property comprises an entrance hall, a spacious open plan lounge and kitchen, 2 double bedrooms, both with built-in wardrobes, the main bedroom has an ensuite shower, bathroom with plumbed shower. The property benefits from double glazing, gas central heating, well-maintained communal areas, and private parking space. It is fully compliant with current rental regulations, making it a hassle-free investment. The communal areas are professionally managed by James Gibb at approximately £230 per quarter.