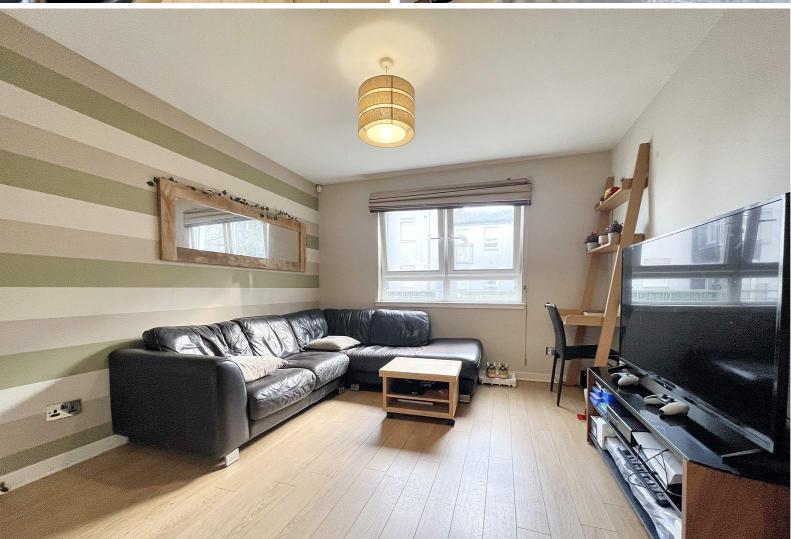

FLAT 1, 16 CLOCKMILL LANE

Edinburgh, EH8 8HY

An excellent investment opportunity, this tenanted two-bedroom first-floor property is ideally situated near Holyrood Park, offering easy access to Edinburgh's City Centre. The property comprises an entrance hall, a spacious open plan lounge and kitchen, 2 double bedrooms, both with built-in wardrobes, the main bedroom has an ensuite shower, bathroom with plumbed shower. The property benefits from double glazing, gas central heating, well-maintained communal areas, and private parking space. It is fully compliant with current rental regulations, making it a hassle-free investment. The communal areas are professionally managed by James Gibb at approximately £230 per quarter.