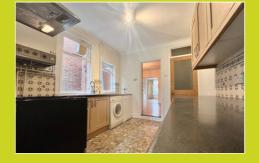

#### Kitchen

2.710m x 5.635m (8' 11" x 18' 6")

Sink/draining board, dual aspect window/S to side, door to rear, extractor, boiler, pantry.