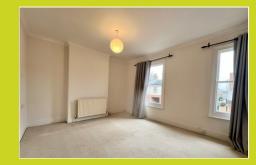

### Bedroom one

4.155m x 3.321m (13' 8" x 10' 11") Dual aspect window to front, radiator.

#### Bedroom two

2.524m x 3.972m (8' 3" x 13' 0")

Double glazed window to rear, built in wardrobe, radiator.