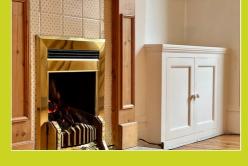

#### Living room

3.134m x 4.114m (10' 3" x 13' 6")

Double glazed window to front, radiator, storage units and fitted shelving, gas fire place.