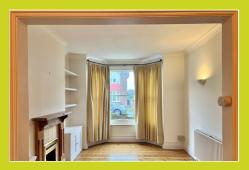

#### Living room

3.134m x 4.114m (10' 3" x 13' 6")

Double glazed window to front, radiator, storage units and fitted shelving, gas fire place.