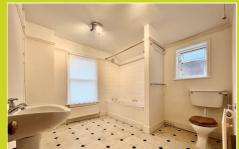

#### **Bathroom**

Bath, basin, double glazed dual window/S side and rear, radiator, low level