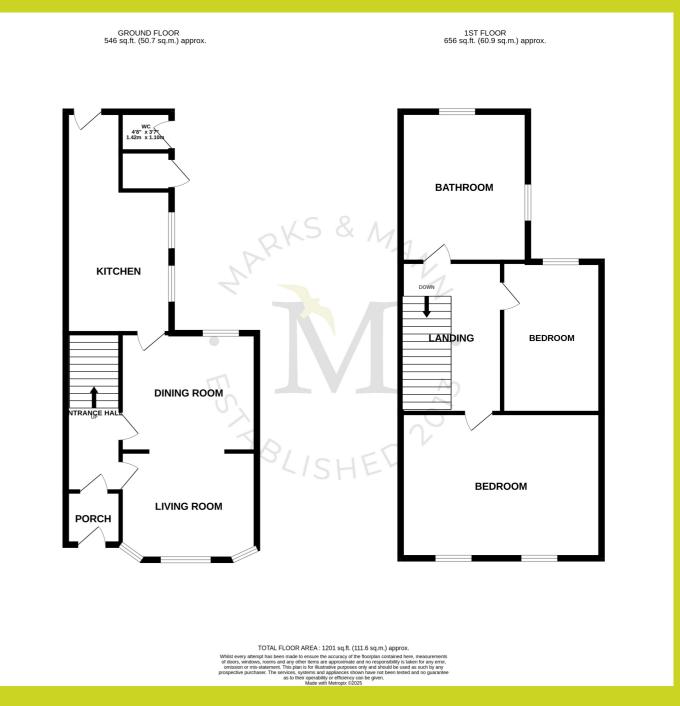

# Roundwood Road, Ipswich

The above floor plans are not to scale and are shown for indication purposes only.

# Roundwood Road, Ipswich

We are pleased to be marketing this well kept two bedroom property. Positioned in an ideal location the property sits close to schools and amenities.

Internally the property benefits from, on the ground floor: Porch, entrance hall, living room, dining room and kitchen. To the first floor: Landing, bedroom one, bedroom two and bathroom. Externally the property benefits stoned space to the front aspect and to the rear aspect is a low maintenance garden which features patio space, a brick built shed and external WC.