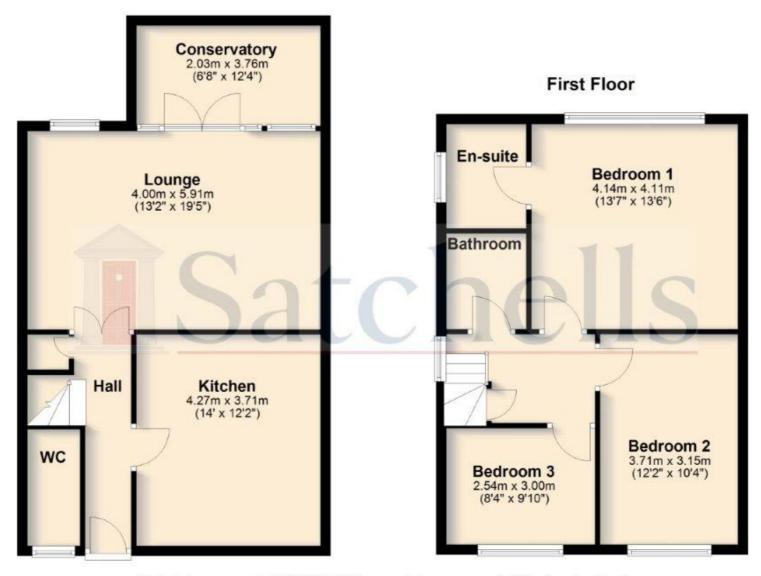

#### **Ground Floor:**

#### Lounge:

Abt. 18' 2" x 19' 5" (5.54m x 5.92m) Double glazed window and doors to garden. Two radiators. Fitted carpet Feature fireplace.

#### Kitchen:

Abt. 14' 0" x 12' 2" (4.27m x 3.71m) Range of fitted wall and base units with roll top work surfaces. Stainless steel sink and drainer. Oven and electric hob with extractor hood over. Plumbing for dishwasher and washing machine. Tiled floor. Radiator. Double glazed window to rear aspect.

## **Conservatory:**

Abt. 12' 4" x 6' 8" (3.76m x 2.03m) Double glazed window and door to garden. Radiator. Laminate flooring.

#### Cloakroom:

Suite comprising low level WC and pedestal hand wash basin. Radiator. Tiled floor. Double glazed windows to rear aspect.

#### First Floor:

#### **Bedroom One:**

Abt. 13' 7" x 13' 6" (4.14m x 4.11m) Double glazed window to rear aspect. Radiator. Fitted carpet. Storage cupboards.

#### **En-Suite:**

Suite comprising low level WC and pedestal wash hand basin. Radiator. Double glazed window.

#### **Bedroom Two:**

Abt. 12' 2" x 10' 4" (3.71m x 3.15m) Double glazed window to front aspect. Radiator. Fitted carpet.

#### **Bedroom Three:**

Abt. 11' 2" x 8' 4" (3.40m x 2.54m) Double glazed window to front aspect. Radiator. Fitted carpet.

# **Family Bathroom:**

Abt. 6' 8" x 6' 5" (2.03m x 1.96m) Suite comprising low level WC, pedestal wash hand basin and panelled bath. Radiator. Sky light.

#### **Ground Floor**

For illustrative purposes only - NOT TO SCALE - Measurements shown are approximate. The size and position of doors, windows, appliances and other features are approximate.

Plan produced using PlanUp.