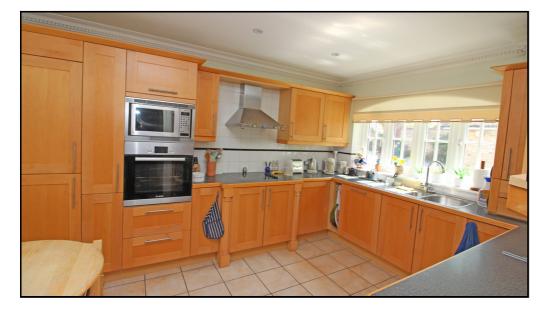

#### Kitchen:

Abt. 14' 0" x 12' 2" (4.27m x 3.71m) Range of fitted wall and base units with roll top work surfaces. Stainless steel sink and drainer. Oven and electric hob with extractor hood over. Plumbing for dishwasher and washing machine. Tiled floor. Radiator. Double glazed window to rear aspect.