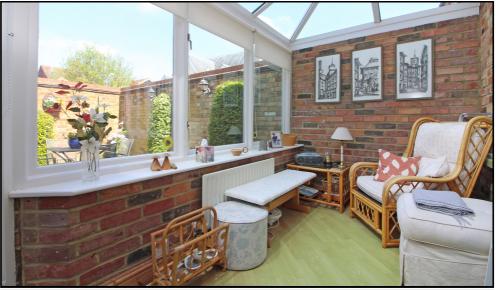

## **Conservatory:**

Abt. 12' 4" x 6' 8" (3.76m x 2.03m) Double glazed window and door to garden. Radiator. Laminate flooring.