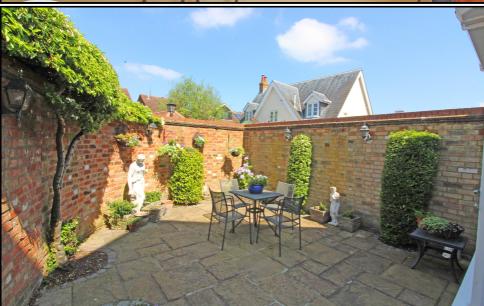

#### Garden:

Walled courtyard garden, paved with flowerbed borders.

# **Garage and Parking:**

Garage opposite. Parking for one car.