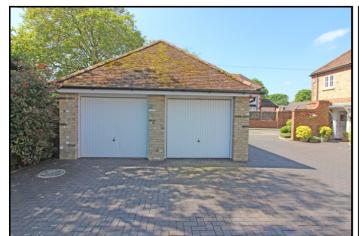

ards.

#### **En-Suite:**

Suite comprising low level WC and pedestal wash hand basin. Radiator. Double glazed window.

#### **Bedroom Two:**

Abt. 12' 2" x 10' 4" (3.71m x 3.15m) Double glazed window to front aspect. Radiator. Fitted carpet.

#### **Bedroom Three:**

Abt. 11' 2" x 8' 4" (3.40m x 2.54m) Double glazed window to front aspect. Radiator. Fitted carpet.



# **Family Bathroom:**

Abt. 6' 8" x 6' 5" (2.03m x 1.96m) Suite comprising low level WC, pedestal wash hand basin and panelled bath. Radiator. Sky light.

#### **Outside:**

#### Garden:

Walled courtyard garden, paved with flowerbed borders.

# **Garage and Parking:**

Garage opposite. Parking for one car.

# Additional Information: Agents Note:

Draft details yet to be approved by the vendor and may be subject to change.

















These particulars are a guide only and do not constitute an offer or a contract. The floor plan is for identification purposes only and not to scale. All measurements are approximate and should not be relied upon if ordering furniture, white goods and flooring etc. We have presented the property as we feel fairly describes it but before arranging a viewing or deciding to buy, should there be anything specific you would like to know about the property please enquire. Satchells have not tested any of the appliances or carried out any form of survey and advise you to carry out your own investigations on the state, condition, structure, services, title, tenure, and council tax band of the property. Some images may have been enhanced and the contents shown may not be included in