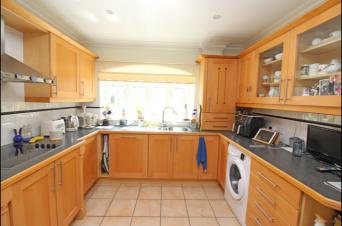

#### Kitchen:

Abt. 14' 0" x 12' 2" (4.27m x 3.71m) Range of fitted wall and base units with roll top work surfaces. Stainless steel sink and drainer. Oven and electric hob with extractor hood over. Plumbing for dishwasher and washing machine. Tiled floor. Radiator. Double glazed window to rear aspect.