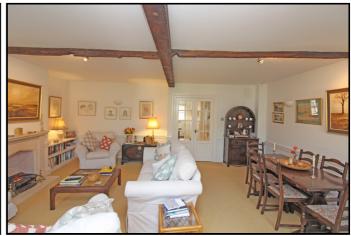

#### Lounge:

Abt. 18' 2" x 19' 5" (5.54m x 5.92m) Double glazed window and doors to garden. Two radiators. Fitted carpet Feature fireplace.