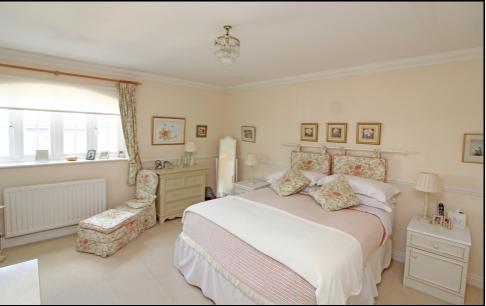

#### **Bedroom One:**

Abt. 13' 7" x 13' 6" (4.14m x 4.11m) Double glazed window to rear aspect. Radiator. Fitted carpet. Storage cupboards.