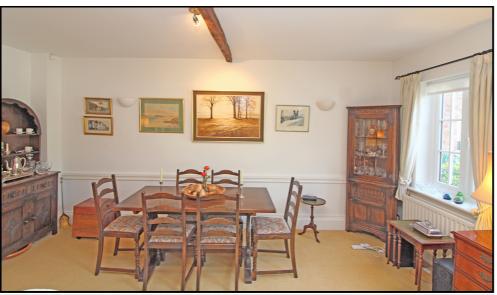

#### Lounge:

Abt. 18' 2" x 19' 5" (5.54m x 5.92m) Double glazed window and doors to garden. Two radiators. Fitted carpet Feature fireplace.