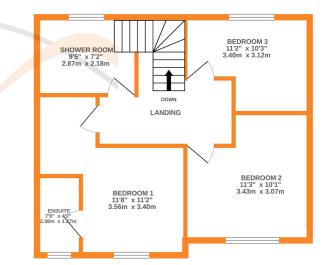

## **FULL DESCRIPTION**

Viewing is essential to fully appreciate this spacious extended three bedroom (master en-suite) end terrace cottage situated in the popular village location of Steeton with excellent access to the primary school and Airedale General Hospital. The accommodation comprises of a good size lounge having a multi-fuel burning stove in character fireplace, double glazed windows to the front and rear, two radiators, staircase to first floor. The dining kitchen is a real feature of this property measuring approximately 30ft7 in length, having a range of modern base and wall mounted units, integrated double oven, five ring gas hob, washing machine, double glazed windows to the front and rear, door leading to the rear garden. To the first floor there are three double bedrooms, the master having an en-suite shower room. The spacious shower room has shower cubicle, WC, wash hand basin, chrome heated towel rail. Externally the property has an enclosed rear artificial lawn with patio and outbuilding. Offered for sale with no onward chain, EPC rating is C.

## 1ST FLOOR