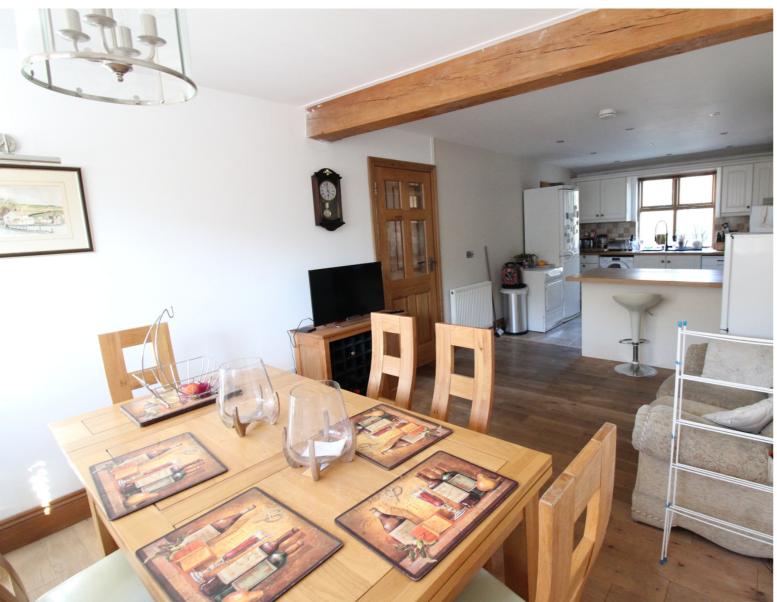

## **SUMMARY**

\*\*A SPACIOUS EXTENDED 3 BEDROOM (MASTER EN-SUITE) END TERRACE COTTAGE, EVER POPULAR VILLAGE LOCATION OF STEETON WITH EXCELLENT ACCESS TO THE PRIMARY SCHOOL & AIREDALE GENERAL HOSPITAL!!\*\* Having a 30ft long dining kitchen, Lounge with multi-fuel burning stove, Enclosed rear artificial lawn & patio with outbuilding - OFFERED FOR SALE WITH NO ONWARD CHAIN!! EPC rating is C.

## **FULL DESCRIPTION**

Viewing is essential to fully appreciate this spacious extended three bedroom (master en-suite) end terrace cottage situated in the popular village location of Steeton with excellent access to the primary school and Airedale General Hospital. The accommodation comprises of a good size lounge having a multi-fuel burning stove in character fireplace, double glazed windows to the front and rear, two radiators, staircase to first floor. The dining kitchen is a real feature of this property measuring approximately 30ft7 in length, having a range of modern base and wall mounted units, integrated double oven, five ring gas hob, washing machine, double glazed windows to the front and rear, door leading to the rear garden. To the first floor there are three double bedrooms, the master having an en-suite shower room. The spacious shower room has shower cubicle, WC, wash hand basin, chrome heated towel rail. Externally the property has an enclosed rear artificial lawn with patio and outbuilding. Offered for sale with no onward chain, EPC rating is C.