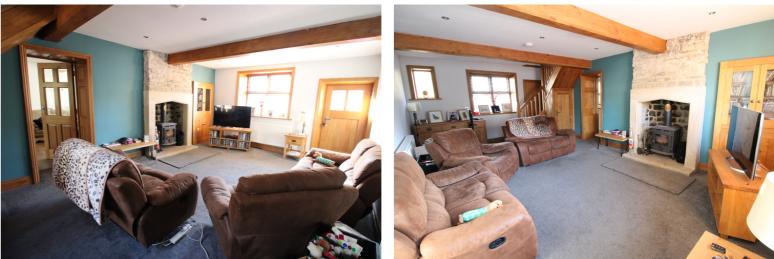

## **FULL DESCRIPTION**

Viewing is essential to fully appreciate this spacious extended three bedroom (master en-suite) end terrace cottage situated in the popular village location of Steeton with excellent access to the primary school and Airedale General Hospital. The accommodation comprises of a good size lounge having a multi-fuel burning stove in character fireplace, double glazed windows to the front and rear, two radiators, staircase to first floor. The dining kitchen is a real feature of this property measuring approximately 30ft7 in length, having a range of modern base and wall mounted units, integrated double oven, five ring gas hob, washing machine, double glazed windows to the front and rear, door leading to the rear garden. To the first floor there are three double bedrooms, the master having an en-suite shower room. The spacious shower room has shower cubicle, WC, wash hand basin, chrome heated towel rail. Externally the property has an enclosed rear artificial lawn with patio and outbuilding. Offered for sale with no onward chain, EPC rating is C.