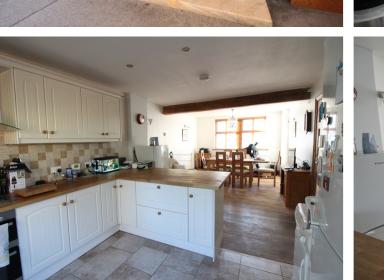

## **FULL DESCRIPTION**

Viewing is essential to fully appreciate this spacious extended three bedroom (master en-suite) end terrace cottage situated in the popular village location of Steeton with excellent access to the primary school and Airedale General Hospital. The accommodation comprises of a good size lounge having a multi-fuel burning stove in character fireplace, double glazed windows to the front and rear, two radiators, staircase to first floor. The dining kitchen is a real feature of this property measuring approximately 30ft7 in length, having a range of modern base and wall mounted units, integrated double oven, five ring gas hob, washing machine, double glazed windows to the front and rear, door leading to the rear garden. To the first floor there are three double bedrooms, the master having an en-suite shower room. The spacious shower room has shower cubicle, WC, wash hand basin, chrome heated towel rail. Externally the property has an enclosed rear artificial lawn with patio and outbuilding. Offered for sale with no onward chain, EPC rating is C.