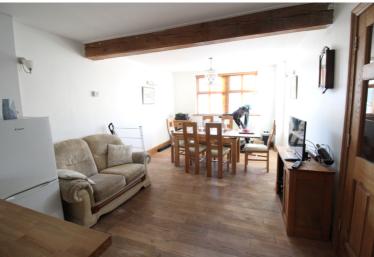

## **FULL DESCRIPTION**

Viewing is essential to fully appreciate this spacious extended three bedroom (master en-suite) end terrace cottage situated in the popular village location of Steeton with excellent access to the primary school and Airedale General Hospital. The accommodation comprises of a good size lounge having a multi-fuel burning stove in character fireplace, double glazed windows to the front and rear, two radiators, staircase to first floor. The dining kitchen is a real feature of this property measuring approximately 30ft7 in length, having a range of modern base and wall mounted units, integrated double oven, five ring gas hob, washing machine, double glazed windows to the front and rear, door leading to the rear garden. To the first floor there are three double bedrooms, the master having an en-suite shower room. The spacious shower room has shower cubicle, WC, wash hand basin, chrome heated towel rail. Externally the property has an enclosed rear artificial lawn with patio and outbuilding. Offered for sale with no onward chain, EPC rating is C.