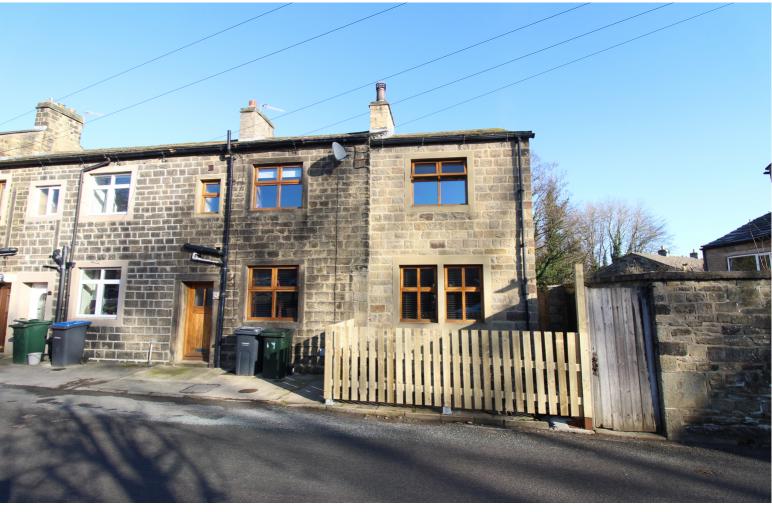

## **SUMMARY**

\*\*A SPACIOUS EXTENDED 3 BEDROOM (MASTER EN-SUITE) END TERRACE COTTAGE, EVER POPULAR VILLAGE LOCATION OF STEETON WITH EXCELLENT ACCESS TO THE PRIMARY SCHOOL & AIREDALE GENERAL HOSPITAL!!\*\* Having a 30ft long dining kitchen, Lounge with multi-fuel burning stove, Enclosed rear artificial lawn & patio with outbuilding - OFFERED FOR SALE WITH NO ONWARD CHAIN!! EPC rating is C.

## **FULL DESCRIPTION**

Viewing is essential to fully appreciate this spacious extended three bedroom (master en-suite) end terrace cottage situated in the popular village location of Steeton with excellent access to the primary school and Airedale General Hospital. The accommodation comprises of a good size lounge having a multi-fuel burning stove in character fireplace, double glazed windows to the front and rear, two radiators, staircase to first floor. The dining kitchen is a real feature of this property measuring approximately 30ft7 in length, having a range of modern base and wall mounted units, integrated double oven, five ring gas hob, washing machine, double glazed windows to the front and rear, door leading to the rear garden. To the first floor there are three double bedrooms, the master having an en-suite shower room. The spacious shower room has shower cubicle, WC, wash hand basin, chrome heated towel rail. Externally the property has an enclosed rear artificial lawn with patio and outbuilding. Offered for sale with no onward chain, EPC rating is C.