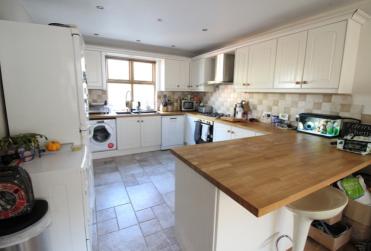

## **FULL DESCRIPTION**

Viewing is essential to fully appreciate this spacious extended three bedroom (master en-suite) end terrace cottage situated in the popular village location of Steeton with excellent access to the primary school and Airedale General Hospital. The accommodation comprises of a good size lounge having a multi-fuel burning stove in character fireplace, double glazed windows to the front and rear, two radiators, staircase to first floor. The dining kitchen is a real feature of this property measuring approximately 30ft7 in length, having a range of modern base and wall mounted units, integrated double oven, five ring gas hob, washing machine, double glazed windows to the front and rear, door leading to the rear garden. To the first floor there are three double bedrooms, the master having an en-suite shower room. The spacious shower room has shower cubicle, WC, wash hand basin, chrome heated towel rail. Externally the property has an enclosed rear artificial lawn with patio and outbuilding. Offered for sale with no onward chain, EPC rating is C.