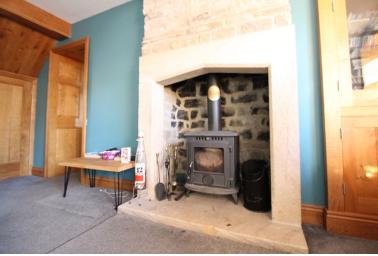

## **SUMMARY**

\*\*A SPACIOUS EXTENDED 3 BEDROOM (MASTER EN-SUITE) END TERRACE COTTAGE, EVER POPULAR VILLAGE LOCATION OF STEETON WITH EXCELLENT ACCESS TO THE PRIMARY SCHOOL & AIREDALE GENERAL HOSPITAL!!\*\* Having a 30ft long dining kitchen, Lounge with multi-fuel burning stove, Enclosed rear artificial lawn & patio with outbuilding - OFFERED FOR SALE WITH NO ONWARD CHAIN!! EPC rating is C.

## **FULL DESCRIPTION**

Viewing is essential to fully appreciate this spacious extended three bedroom (master en-suite) end terrace cottage situated in the popular village location of Steeton with excellent access to the primary school and Airedale General Hospital. The accommodation comprises of a good size lounge having a multi-fuel burning stove in character fireplace, double glazed windows to the front and rear, two radiators, staircase to first floor. The dining kitchen is a real feature of this property measuring approximately 30ft7 in length, having a range of modern base and wall mounted units, integrated double oven, five ring gas hob, washing machine, double glazed windows to the front and rear, door leading to the rear garden. To the first floor there are three double bedrooms, the master having an en-suite shower room. The spacious shower room has shower cubicle, WC, wash hand basin, chrome heated towel rail. Externally the property has an enclosed rear artificial lawn with patio and outbuilding. Offered for sale with no onward chain, EPC rating is C.