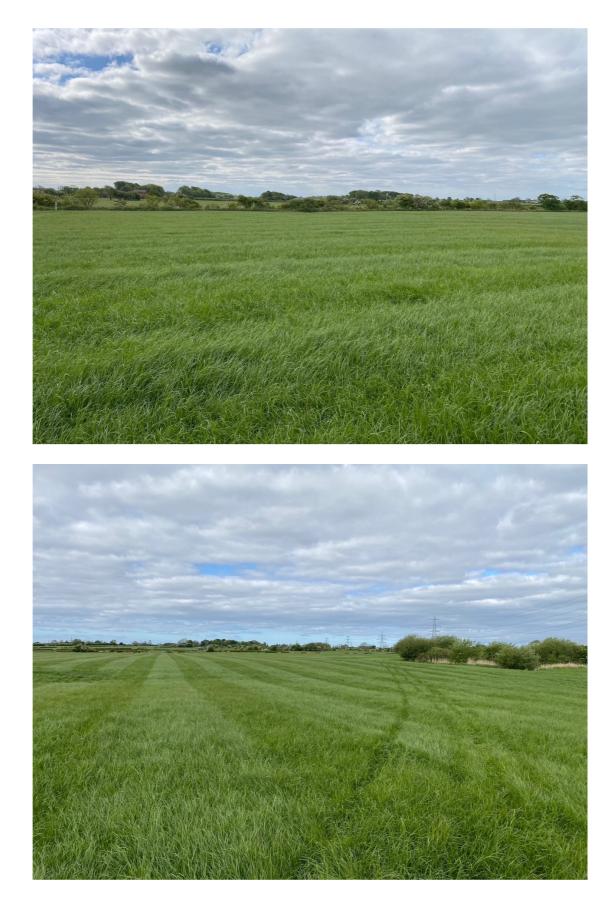

## RTS Richard Turner & Son AUCTIONEERS, VALUERS & ESTATE AGENTS Est 1803

34.25 acres School Lane Out Rawcliffe Preston available in up to 2 lots OIRO £350,000

A great block of prime agricultural meadow land extending to 34.25 acres for sale as a whole or in two lots. The land can be accessed by a private trackway off School Lane shown on the attached plan Lot 1 (edged blue) extends to 18.7 acre and Lot 2 (edged red) extends to 15.55 acres. Both parcels provide level grade 2/3 temporary grassland, have good stockproof boundaries and a natural water supply sufficient for livestock purposes. Offered for sale by private treaty with all serious offers considered. Freehold with vacant possession. Inspection by appointment only with any further details on request to the Sawley office. Ref JT.