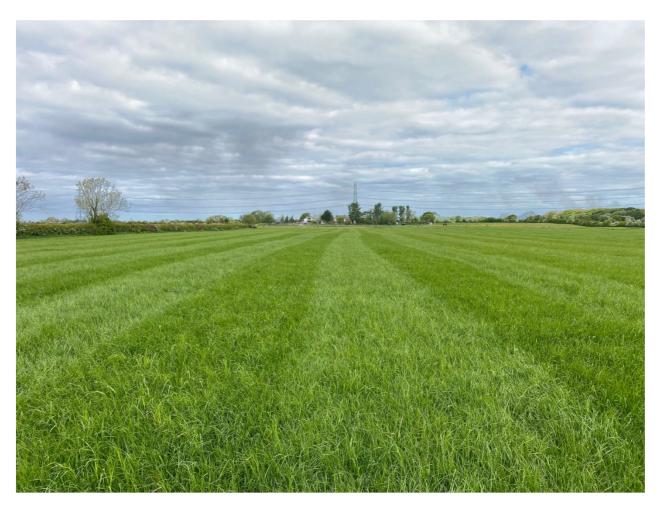

## RTS Richard Turner & Son AUCTIONEERS, VALUERS & ESTATE AGENTS Est 1803

34.25 acres School Lane Out Rawcliffe Preston available in up to 2 lots OIRO £350,000

A great block of prime agricultural meadow land extending to 34.25 acres for sale as a whole or in two lots. The land can be accessed by a private trackway off School Lane shown on the attached plan Lot 1 (edged blue) extends to 18.7 acre and Lot 2 (edged red) extends to 15.55 acres. Both parcels provide level grade 2/3 temporary grassland, have good stockproof boundaries and a natural water supply sufficient for livestock purposes. Offered for sale by private treaty with all serious offers considered. Freehold with vacant possession. Inspection by appointment only with any further details on request to the Sawley office. Ref JT.