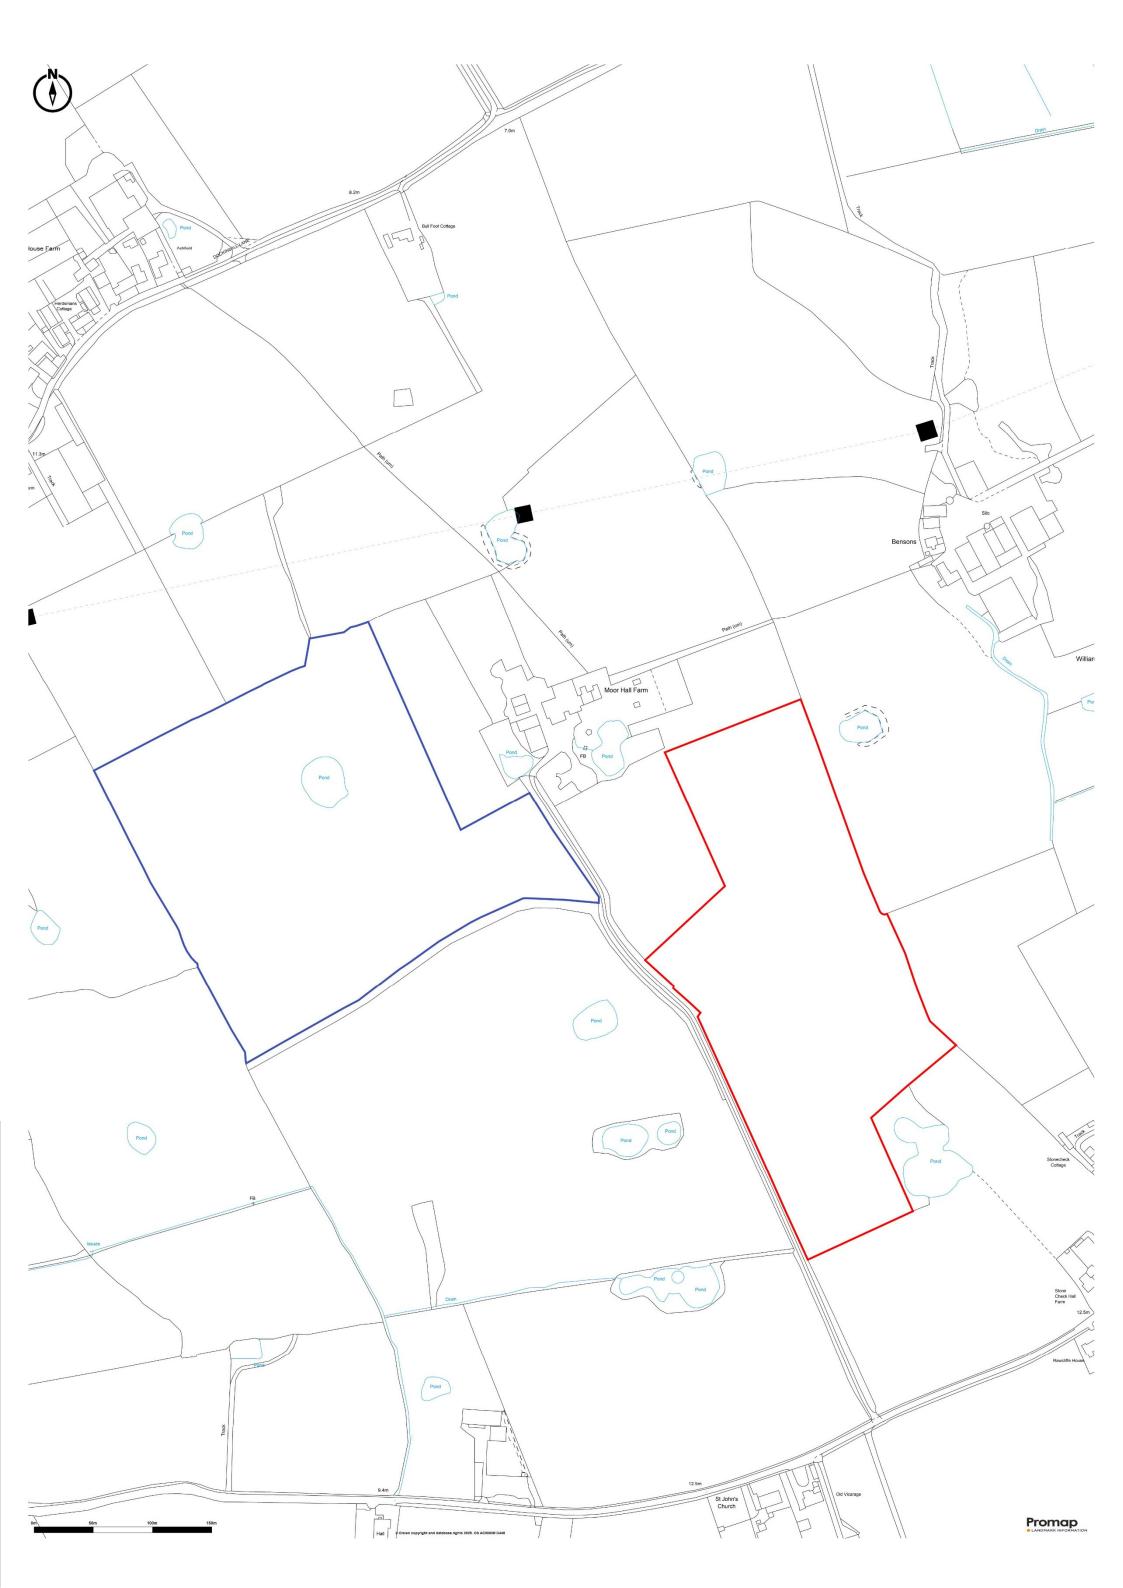

## RTS Richard Turner & Son AUCTIONEERS, VALUERS & ESTATE AGENTS Est 1803

34.25 acres School Lane Out Rawcliffe Preston available in up to 2 lots OIRO £350,000

A great block of prime agricultural meadow land extending to 34.25 acres for sale as a whole or in two lots. The land can be accessed by a private trackway off School Lane shown on the attached plan Lot 1 (edged blue) extends to 18.7 acre and Lot 2 (edged red) extends to 15.55 acres. Both parcels provide level grade 2/3 temporary grassland, have good stockproof boundaries and a natural water supply sufficient for livestock purposes. Offered for sale by private treaty with all serious offers considered. Freehold with vacant possession. Inspection by appointment only with any further details on request to the Sawley office. Ref JT.