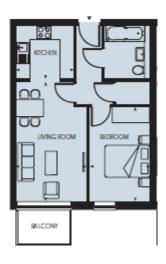

## **3 SAFFRON CENTRAL SQUARE**

Perfectly positioned just moments from Whitgift and Centrale, this luxurious one-bedroom apartment is set within the prestigious Saffron Square development. Boasting a sophisticated, high-specification interior with a sleek contemporary design, this exceptional residence offers an array of premium amenities, including a 24-hour concierge, state-of-the-art residents' gym, library, and business suite, providing the ultimate blend of comfort, style, and convenience.