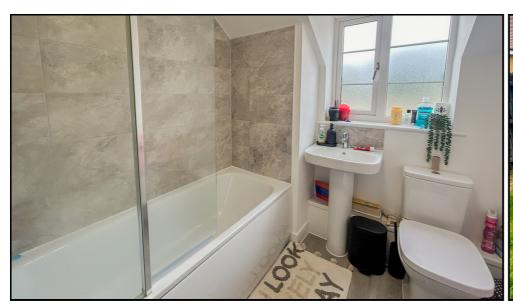

#### Bathroom:

Neutral three piece suite with half wall tiling. Panelled bath with overhead shower, low level WC and wash hand basin with mixer tap. Obscured double glazed window.