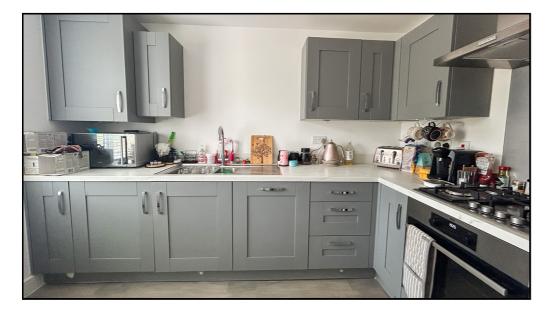

#### Kitchen:

Abt. 10' 9" x 8' 8" (3.28m x 2.64m) A naturally bright space with fitted shaker style wall and base units with stainless steel sink and drainer, oven with gas hob and over head extractor fan. Integrated dishwasher, fridge/freezer and washing machine. Bay window to front aspect. Tiled flooring. Radiator.