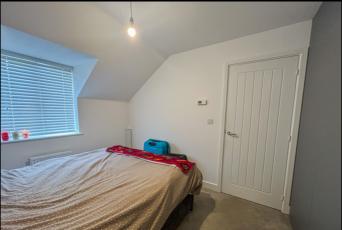

# First Floor Bedroom One:

Abt. 9' 11" x 9' 2" (3.02m x 2.79m) A large double room with 2 door fitted wardrobe. Carpet flooring. Radiator. Door to en-suite.

#### **En-Suite:**

Neutral suite with half wall tiling and full tiling in shower cubicle to splash back areas. Low level WC and wash hand basin with mixer tap.