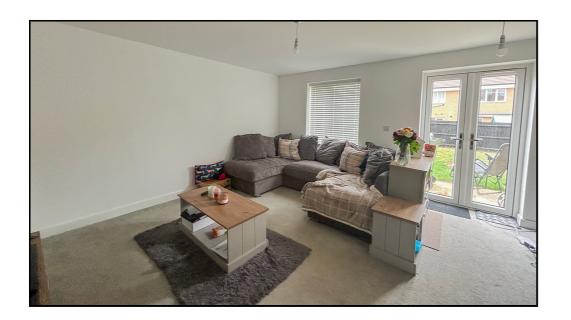

## Lounge/Diner:

Abt. 16' 0" x 13' 10" max (4.88m x 4.22m) A bright and airy room with French doors leading to the garden. Double glazed window to rear aspect. Understairs storage cupboard. Radiator. Carpet flooring.