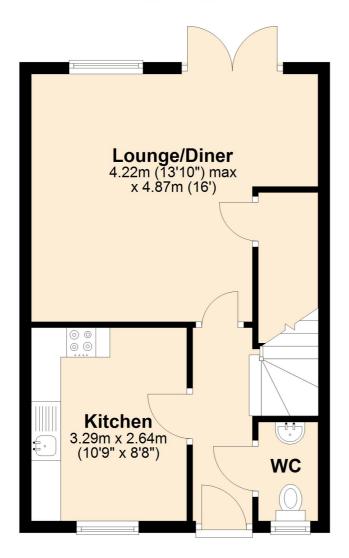

# Ground Floor Entrance Hall:

Entry via front door. Doors leading to lounge/diner, kitchen and cloakroom. Stairs to first floor.

## Lounge/Diner:

Abt. 16' 0" x 13' 10" max (4.88m x 4.22m) A bright and airy room with French doors leading to the garden. Double glazed window to rear aspect. Understairs storage cupboard. Radiator. Carpet flooring.

#### Kitchen:

Abt. 10' 9" x 8' 8" (3.28m x 2.64m) A naturally bright space with fitted shaker style wall and base units with stainless steel sink and drainer, oven with gas hob and over head extractor fan. Integrated dishwasher, fridge/freezer and washing machine. Bay window to front aspect. Tiled flooring. Radiator.

### Cloakroom:

Comprising of a low level WC and wash hand basin with mixer tap. Radiator. Tiled splash back area. Tiled flooring. Obscured double glazed window to front aspect.

# **Ground Floor**