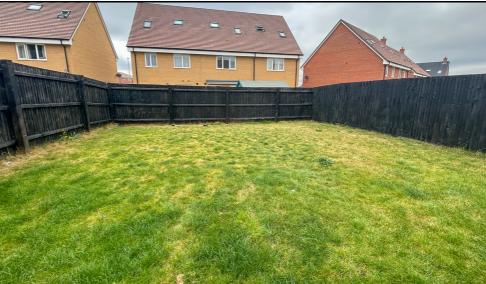

# External Gardens:

Outside is a low maintenance garden with patio area. Storage shed to remain. Access to driveway from side gate. Tandem driveway which can easily host two vehicles. Visitor parking available on street.