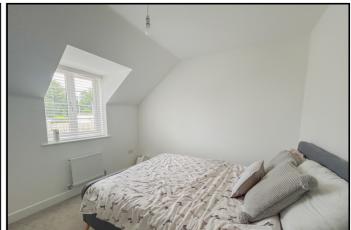

#### **Bedroom Two:**

Abt. 10' 0" x 9' 1" (3.05m x 2.77m) A large double bedroom with double glazed window to front aspect. Radiator. Carpet flooring.