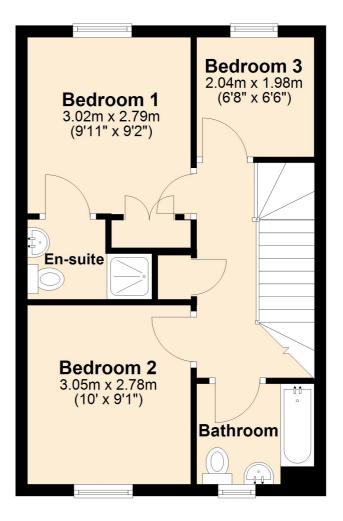

# First Floor Bedroom One:

Abt. 9' 11" x 9' 2" (3.02m x 2.79m) A large double room with 2 door fitted wardrobe. Carpet flooring. Radiator. Door to en-suite.

#### **En-Suite:**

Neutral suite with half wall tiling and full tiling in shower cubicle to splash back areas. Low level WC and wash hand basin with mixer tap.

#### **Bedroom Two:**

Abt. 10' 0" x 9' 1" (3.05m x 2.77m) A large double bedroom with double glazed window to front aspect. Radiator. Carpet flooring.

#### **Bedroom Three:**

Abt. 6' 8" x 6' 6" (2.03m x 1.98m) Currently used as a home office or for storage (not currently photographed) but can be a spacious third single bedroom. Double glazed window. Carpet flooring. Radiator.

#### Bathroom:

Neutral three piece suite with half wall tiling. Panelled bath with overhead shower, low level WC and wash hand basin with mixer tap. Obscured double glazed window.

## **First Floor**

For illustrative purposes only - NOT TO SCALE - Measurements shown are approximate. The size and position of doors, windows, appliances and other features are approximate.

Plan produced using PlanUp.