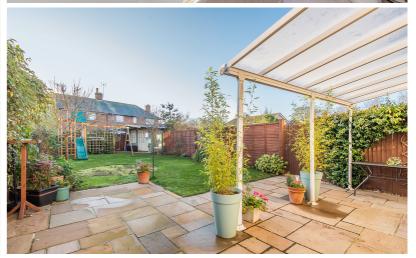

#### Rear Garden

Laid mainly to lawn with paved patio area and mature tree and shrub borders. Metal veranda with roof over patio area. Cold water tap and lighting. Summer house/office.

### Summerhouse/Office

12' 6" x 9' 2" (3.81m x 2.79m) Armoured network cabling and power and light connected. Ideal space for a home office or gym.

PRELIMINARY DETAILS - NOT YET APPROVED AND MAY BE SUBJECT TO CHANGES