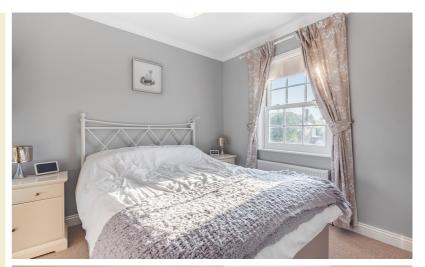

# Bedroom 1

20' 2" x 10' 8" (6.15m x 3.25m) Dual aspect with double glazed sash windows to front and rear. Two radiators.

# Bedroom 2

11' 8" x 11' 2" (3.56m x 3.40m) Double glazed sash window to front. Radiator.

# Bedroom 3

11' 11" x 9' 8" (3.63m x 2.95m) Double glazed sash window to rear. Radiator.