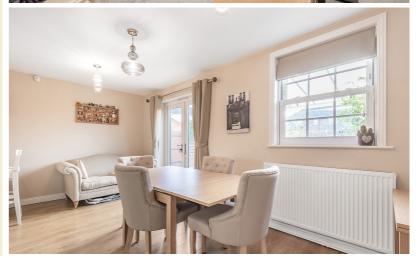

Dining/Family Room: Double glazed sash window and French doors opening onto the rear garden. Radiator. Part glazed door into lounge. Door into utility room.