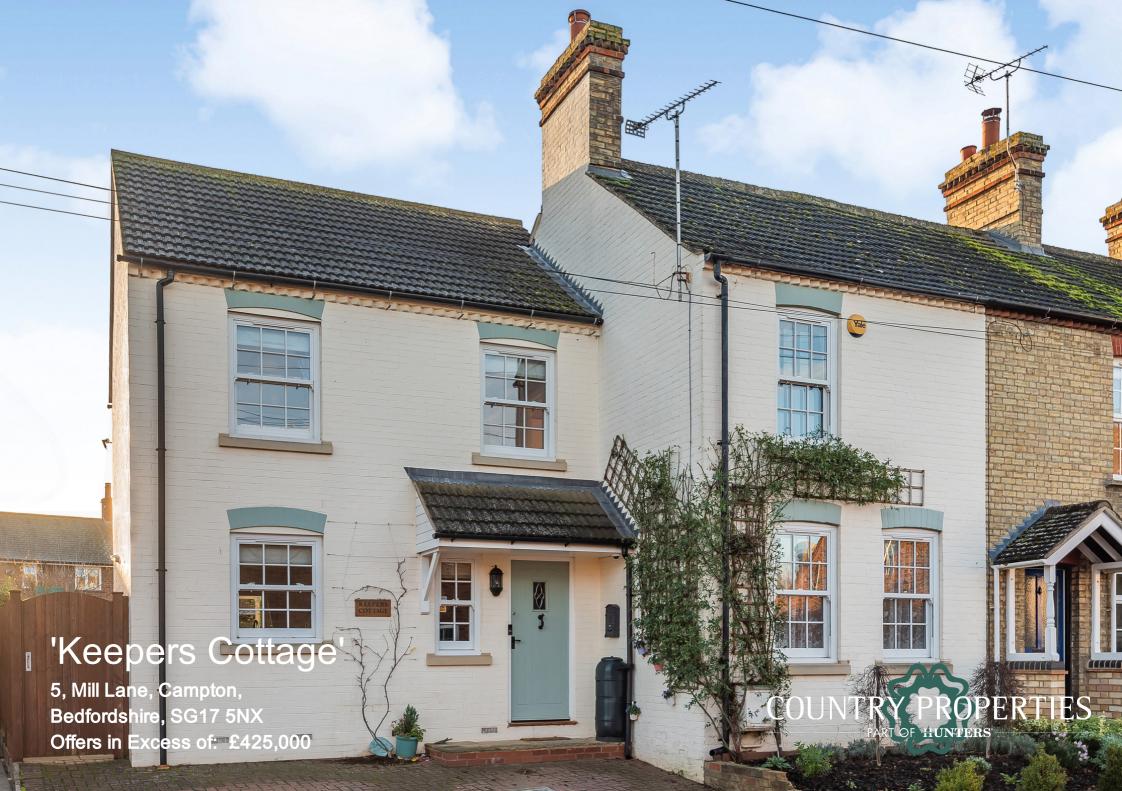

'Keepers Cottage' is a unique character home which has been lovingly refurbished and renovated by the current owners. The cottage offers spacious accommodation throughout with a large kitchen/dining/family room being the heart of the home leading out onto a sunny generous garden, ideally positioned along a quiet lane in the sought after village of Campton.

- Beautifully presented, retaining it's original character & charm - just move in!
- Three good side bedrooms
- · Ground floor wc and useful utility room
- Summerhouse/home office to garden
- Fibre broadband provides fast connectivity for those working from home
- A stones throw from the popular village pub 'The White Hart'
- Countryside and riverside walks on your doorstep - perfect for walking the dog
- Viewing is advised to fully appreciate what this home has to offer
- Calling all landlords potential rent per calendar month of £1,200