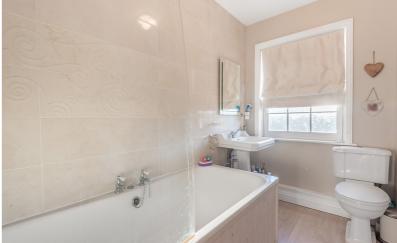

# **Family Bathroom**

Three piece suite comprising panel enclosed bath with shower over and glass side screen, pedestal mounted wash hand basin and low level flush wc. Radiator.

Obscure double glazed sash window to rear