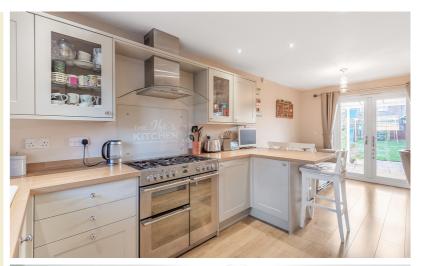

#### Kitchen

20' 3" x 17' 2" (6.17m x 5.23m) L-shaped room with double glazed sash window to front. A range of wall and base units with wood effect worksurfaces over. Inset ceramic sink with drainer and swan neck mixer tap over. Integrated dishwasher. Range cooker with 5 ring gas hob and stainless steel extractor hood over. Integrated full height fridge and integrated full height freezer. Radiator. Wood effect flooring. Open to:

Dining/Family Room: Double glazed sash window and French doors opening onto the rear garden. Radiator. Part glazed door into lounge. Door into utility room.