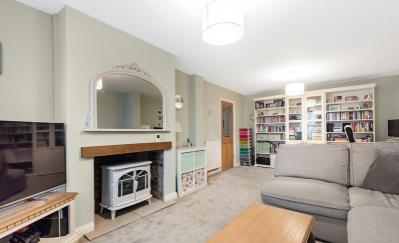

## **Living Room**

21' 0" x 11' 10" (6.40m x 3.61m) Two double glazed sash windows to front. Feature fireplace with stone hearth and electric stove inset. Radiator.