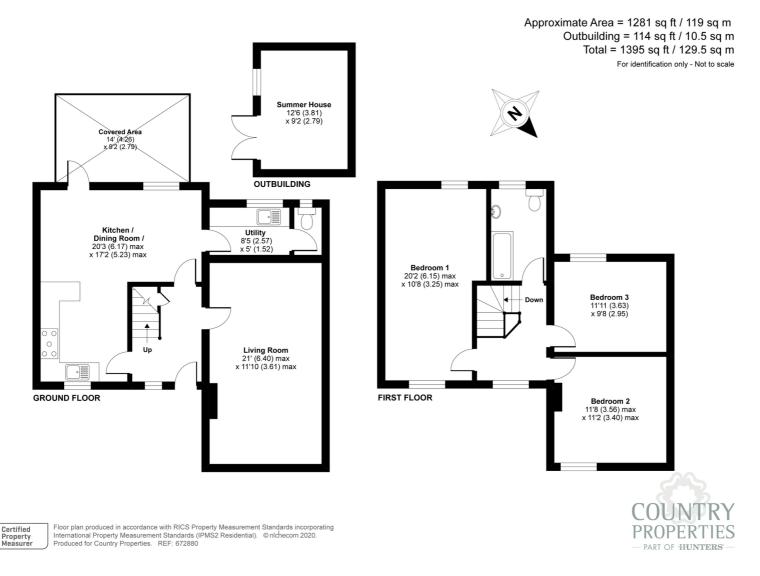

### **GROUND FLOOR**

## **Entrance Hall**

Double glazed sash window to front. Wood effect flooring. Radiator. Stairs rising to first floor with under stairs storage cupboard. Doors into kitchen, living room and dining/family area.

## **Living Room**

21' 0" x 11' 10" (6.40m x 3.61m) Two double glazed sash windows to front. Feature fireplace with stone hearth and electric stove inset. Radiator.

#### Kitchen

20' 3" x 17' 2" (6.17m x 5.23m) L-shaped room with double glazed sash window to front. A range of wall and base units with wood effect worksurfaces over. Inset ceramic sink with drainer and swan neck mixer tap over. Integrated dishwasher. Range cooker with 5 ring gas hob and stainless steel extractor hood over. Integrated full height fridge and integrated full height freezer. Radiator. Wood effect flooring. Open to:

Dining/Family Room: Double glazed sash window and French doors opening onto the rear garden. Radiator. Part glazed door into lounge. Door into utility room.

# **Utility Room**

8' 5" x 5' 0" (2.57m x 1.52m) A range of base units with wood effect worksurfaces over. Wall mounted gas boiler. Stainless steel sink and drainer unit. Double glazed window to rear. Sliding door into cloakroom.

#### Cloakroom

Low level flush wc. Radiator.

## FIRST FLOOR

# Landing

Double glazed sash window to front. Doors to all rooms.

# Bedroom 1

20' 2" x 10' 8" (6.15m x 3.25m) Dual aspect with double glazed sash windows to front and rear. Two radiators.

# Bedroom 2

11' 8" x 11' 2" (3.56m x 3.40m) Double glazed sash window to front. Radiator.

# Bedroom 3

11' 11" x 9' 8" (3.63m x 2.95m) Double glazed sash window to rear. Radiator.

### Summerhouse/Office

12' 6" x 9' 2" (3.81m x 2.79m) Armoured network cabling and power and light connected. Ideal space for a home office or gym.

PRELIMINARY DETAILS - NOT YET APPROVED AND MAY BE SUBJECT TO CHANGES