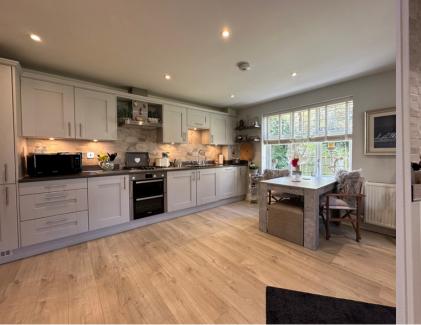

## Kitchen/Living/Dining

6.90m x 4.54m (22' 8" x 14' 11")

UPVC windows with side and rear aspect, UPVC glazed door with side access to patio and rear garden, wood laminate flooring Kitchen Area: Range of eye level cupboards with stainless steel extractor, preparation surface with inset one and a half bowl stainless steel sink with drainer, integrated four ring gas hob, decorative tiled splashback, range of drawers and cupboards under, integrated dishwasher, fridge/freezer and double oven/grill