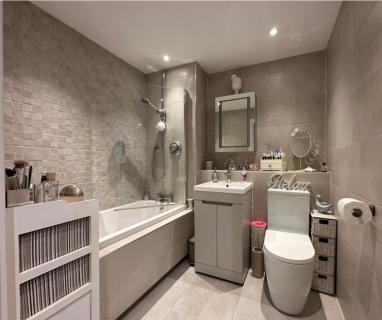

#### **Bathroom**

2.03m x 2.17m (6' 8" x 7' 1")

Fully tiled walls, white suite comprising bath with power shower over and glazed shower screen, hand basin with mixer tap and cupboard under WC, wall mounted cabinet with illuminated, mirror fronted door, chrome heated towel rail, tiled floor, extractor fan, spotlights to ceiling