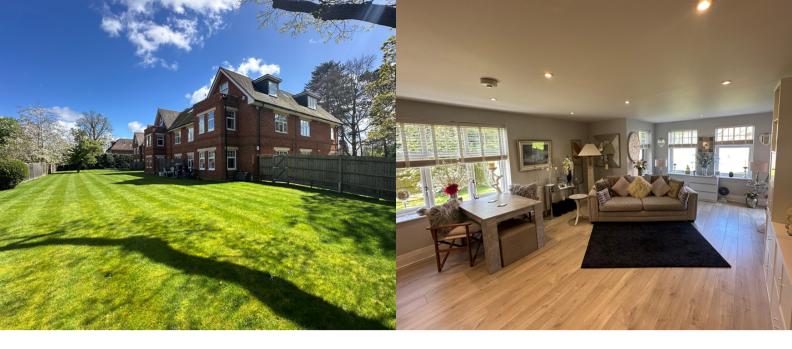

# **PROPERTY DESCRIPTION**

A modern and spacious, ground floor apartment located in a small development and built to a very high standard. The property benefits from gas fired central heating, CAT 6 wiring and has a private patio accessed from the living room

## Kitchen/Living/Dining

6.90m x 4.54m (22' 8" x 14' 11")

UPVC windows with side and rear aspect, UPVC glazed door with side access to patio and rear garden, wood laminate flooring Kitchen Area: Range of eye level cupboards with stainless steel extractor, preparation surface with inset one and a half bowl stainless steel sink with drainer, integrated four ring gas hob, decorative tiled splashback, range of drawers and cupboards under, integrated dishwasher, fridge/freezer and double oven/grill