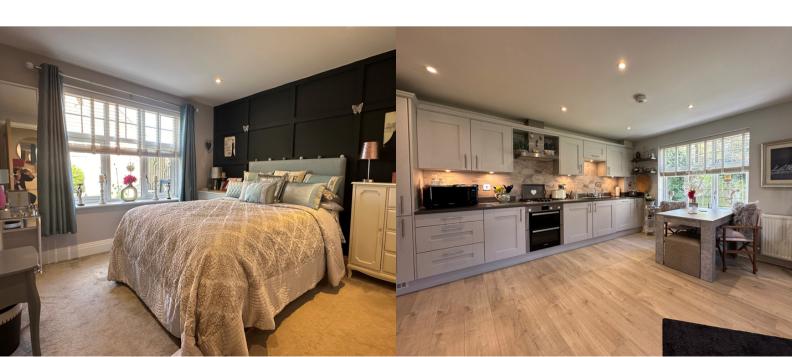

#### **Bedroom**

3.18m x 3.10m (10' 5" x 10' 2")

UPVC window with rear aspect, radiator with thermostatic control, TV point, range of fitted wardrobes, spotlights to ceiling,

## Kitchen/Living/Dining

6.90m x 4.54m (22' 8" x 14' 11")

UPVC windows with side and rear aspect, UPVC glazed door with side access to patio and rear garden, wood laminate flooring Kitchen Area: Range of eye level cupboards with stainless steel extractor, preparation surface with inset one and a half bowl stainless steel sink with drainer, integrated four ring gas hob, decorative tiled splashback, range of drawers and cupboards under, integrated dishwasher, fridge/freezer and double oven/grill