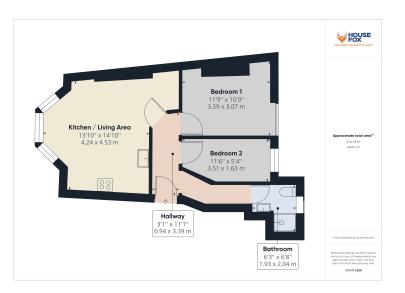

# FLOORPLAN & EPC

# **APARTMENT 1;**

HALLWAY with doors to the bedrooms, shower room and lounge/kitchen......LOUNGE/KITCHEN: Brand new flooring, feature double glazed window, smart electric heater, brand new kitchen units. BEDROOM 1: Smart electric heater, double glazed window. BEDROOM 2: Smart heater, double glazed window. SHOWER ROOM; Walk in shower cubicle, wash hand basin, low level WC, heated towel rail