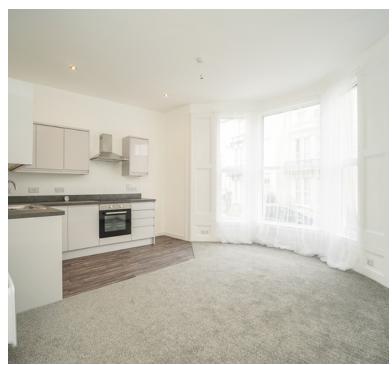

The 4 apartments have been beautifully converted and all have 2 bedrooms, lounge/kitchen, shower room, electric heating with smart heaters that can be app-controlled, brand new carpets, re-wired, brand new double glazed windows, plus 2 have a small outside space.

# **APARTMENT 1;**

HALLWAY with doors to the bedrooms, shower room and lounge/kitchen......LOUNGE/KITCHEN: Brand new flooring, feature double glazed window, smart electric heater, brand new kitchen units. BEDROOM 1: Smart electric heater, double glazed window. BEDROOM 2: Smart heater, double glazed window. SHOWER ROOM; Walk in shower cubicle, wash hand basin, low level WC, heated towel rail

# **APARTMENT 2:**

HALLWAY; Doors to the bedrooms, lounge/kitchen, shower room and to the outside area....LOUNGE/KITCHEN; Brand new kitchen units, brand new flooring, double glazed bay window, smart electric heater BEDROOM 1; Double glazed window, smart electric heater..BEDROOM 2: Smart electric heater..BEDROOM 2: Smart electric heater, double glazed window..SHOWER ROOM: Walk in shower cubicle, low level WC, wash hand basin, heated towel rail...DOOR TO the outside space......OUTSIDE SPACE; Shingled area to sit out in

#### **APARTMENT 3:**

HALLWAY; Stairs to the top floor, with a SMALL STUDY AREA half way up...LANDING; smart heater, doors to the bedrooms, shower room, and lounge/kitchen....LOUNGE/KITCHEN; brand new flooring, brand new kitchen, double glazed window, smart electric heater...BEDROOM 1; double glazed window, smart electric heater...BEDROOM 2; smart electric heater, double glazed window...SHOWER ROOM; Shower cubicle, wash hand basin, low level WC, heated towel rail