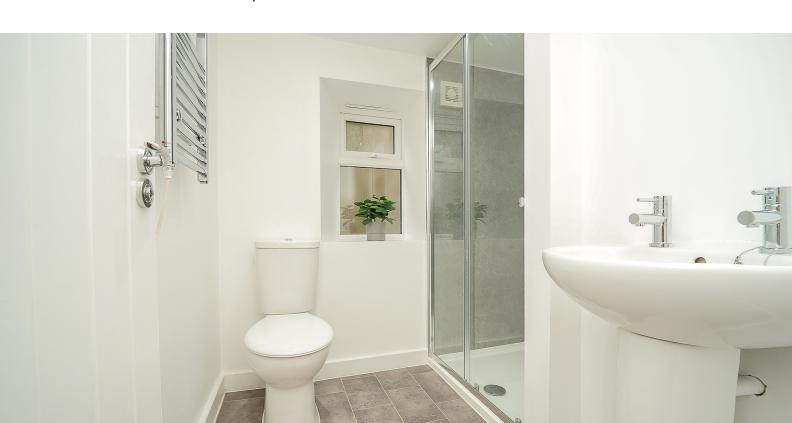

# **APARTMENT 1;**

HALLWAY with doors to the bedrooms, shower room and lounge/kitchen......LOUNGE/KITCHEN: Brand new flooring, feature double glazed window, smart electric heater, brand new kitchen units. BEDROOM 1: Smart electric heater, double glazed window. BEDROOM 2: Smart heater, double glazed window. SHOWER ROOM; Walk in shower cubicle, wash hand basin, low level WC, heated towel rail

# **APARTMENT 2:**

HALLWAY; Doors to the bedrooms, lounge/kitchen, shower room and to the outside area....LOUNGE/KITCHEN; Brand new kitchen units, brand new flooring, double glazed bay window, smart electric heater BEDROOM 1; Double glazed window, smart electric heater..BEDROOM 2: Smart electric heater..BEDROOM 2: Smart electric heater, double glazed window..SHOWER ROOM: Walk in shower cubicle, low level WC, wash hand basin, heated towel rail...DOOR TO the outside space......OUTSIDE SPACE; Shingled area to sit out in

#### **APARTMENT 3:**

HALLWAY; Stairs to the top floor, with a SMALL STUDY AREA half way up...LANDING; smart heater, doors to the bedrooms, shower room, and lounge/kitchen....LOUNGE/KITCHEN; brand new flooring, brand new kitchen, double glazed window, smart electric heater...BEDROOM 1; double glazed window, smart electric heater...BEDROOM 2; smart electric heater, double glazed window...SHOWER ROOM; Shower cubicle, wash hand basin, low level WC, heated towel rail