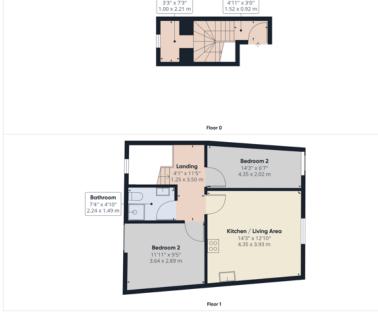

# FLOORPLAN & EPC

#### **APARTMENT 3:**

HALLWAY; Stairs to the top floor, with a SMALL STUDY AREA half way up...LANDING; smart heater, doors to the bedrooms, shower room, and lounge/kitchen....LOUNGE/KITCHEN; brand new flooring, brand new kitchen, double glazed window, smart electric heater...BEDROOM 1; double glazed window, smart electric heater...BEDROOM 2; smart electric heater, double glazed window...SHOWER ROOM; Shower cubicle, wash hand basin, low level WC, heated towel rail