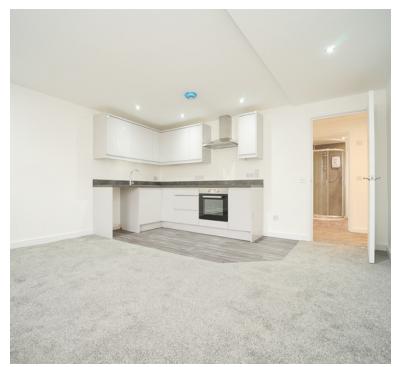

The 4 apartments have been beautifully converted and all have 2 bedrooms, lounge/kitchen, shower room, electric heating with smart heaters that can be app-controlled, brand new carpets, re-wired, brand new double glazed windows, plus 2 have a small outside space.

# **APARTMENT 1;**

HALLWAY with doors to the bedrooms, shower room and lounge/kitchen......LOUNGE/KITCHEN: Brand new flooring, feature double glazed window, smart electric heater, brand new kitchen units. BEDROOM 1: Smart electric heater, double glazed window. BEDROOM 2: Smart heater, double glazed window. SHOWER ROOM; Walk in shower cubicle, wash hand basin, low level WC, heated towel rail

# **APARTMENT 2:**

HALLWAY; Doors to the bedrooms, lounge/kitchen, shower room and to the outside area....LOUNGE/KITCHEN; Brand new kitchen units, brand new flooring, double glazed bay window, smart electric heater BEDROOM 1; Double glazed window, smart electric heater..BEDROOM 2: Smart electric heater..BEDROOM 2: Smart electric heater, double glazed window..SHOWER ROOM: Walk in shower cubicle, low level WC, wash hand basin, heated towel rail...DOOR TO the outside space......OUTSIDE SPACE; Shingled area to sit out in

#### **APARTMENT 3:**

HALLWAY; Stairs to the top floor, with a SMALL STUDY AREA half way up...LANDING; smart heater, doors to the bedrooms, shower room, and lounge/kitchen....LOUNGE/KITCHEN; brand new flooring, brand new kitchen, double glazed window, smart electric heater...BEDROOM 1; double glazed window, smart electric heater...BEDROOM 2; smart electric heater, double glazed window...SHOWER ROOM; Shower cubicle, wash hand basin, low level WC, heated towel rail