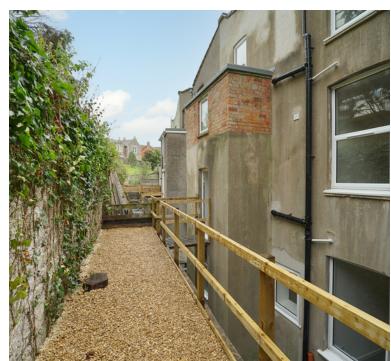

The 4 apartments have been beautifully converted and all have 2 bedrooms, lounge/kitchen, shower room, electric heating with smart heaters that can be app-controlled, brand new carpets, re-wired, brand new double glazed windows, plus 2 have a small outside space.

# **APARTMENT 2:**

HALLWAY; Doors to the bedrooms, lounge/kitchen, shower room and to the outside area....LOUNGE/KITCHEN; Brand new kitchen units, brand new flooring, double glazed bay window, smart electric heater BEDROOM 1; Double glazed window, smart electric heater..BEDROOM 2: Smart electric heater..BEDROOM 2: Smart electric heater, double glazed window..SHOWER ROOM: Walk in shower cubicle, low level WC, wash hand basin, heated towel rail...DOOR TO the outside space......OUTSIDE SPACE; Shingled area to sit out in