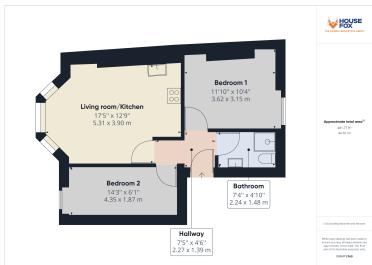

# FLOORPLAN & EPC

# **APARTMENT 2:**

HALLWAY; Doors to the bedrooms, lounge/kitchen, shower room and to the outside area....LOUNGE/KITCHEN; Brand new kitchen units, brand new flooring, double glazed bay window, smart electric heater BEDROOM 1; Double glazed window, smart electric heater..BEDROOM 2: Smart electric heater..BEDROOM 2: Smart electric heater, double glazed window..SHOWER ROOM: Walk in shower cubicle, low level WC, wash hand basin, heated towel rail...DOOR TO the outside space......OUTSIDE SPACE; Shingled area to sit out in