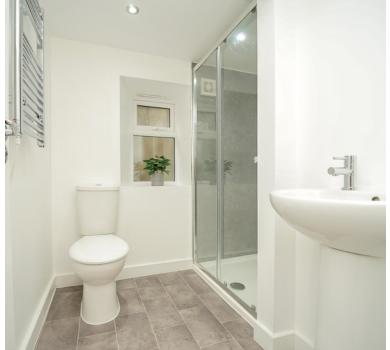

# **APARTMENT 1;**

HALLWAY with doors to the bedrooms, shower room and lounge/kitchen......LOUNGE/KITCHEN: Brand new flooring, feature double glazed window, smart electric heater, brand new kitchen units. BEDROOM 1: Smart electric heater, double glazed window. BEDROOM 2: Smart heater, double glazed window. SHOWER ROOM; Walk in shower cubicle, wash hand basin, low level WC, heated towel rail

# **APARTMENT 2:**

HALLWAY; Doors to the bedrooms, lounge/kitchen, shower room and to the outside area....LOUNGE/KITCHEN; Brand new kitchen units, brand new flooring, double glazed bay window, smart electric heater BEDROOM 1; Double glazed window, smart electric heater..BEDROOM 2: Smart electric heater..BEDROOM 2: Smart electric heater, double glazed window..SHOWER ROOM: Walk in shower cubicle, low level WC, wash hand basin, heated towel rail...DOOR TO the outside space......OUTSIDE SPACE; Shingled area to sit out in

#### **APARTMENT 3:**

HALLWAY; Stairs to the top floor, with a SMALL STUDY AREA half way up...LANDING; smart heater, doors to the bedrooms, shower room, and lounge/kitchen....LOUNGE/KITCHEN; brand new flooring, brand new kitchen, double glazed window, smart electric heater...BEDROOM 1; double glazed window, smart electric heater...BEDROOM 2; smart electric heater, double glazed window...SHOWER ROOM; Shower cubicle, wash hand basin, low level WC, heated towel rail