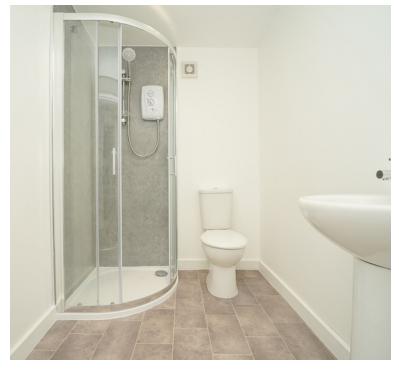

# **APARTMENT 1;**

HALLWAY with doors to the bedrooms, shower room and lounge/kitchen......LOUNGE/KITCHEN: Brand new flooring, feature double glazed window, smart electric heater, brand new kitchen units. BEDROOM 1: Smart electric heater, double glazed window. BEDROOM 2: Smart heater, double glazed window. SHOWER ROOM; Walk in shower cubicle, wash hand basin, low level WC, heated towel rail

# **APARTMENT 2:**

HALLWAY; Doors to the bedrooms, lounge/kitchen, shower room and to the outside area....LOUNGE/KITCHEN; Brand new kitchen units, brand new flooring, double glazed bay window, smart electric heater BEDROOM 1; Double glazed window, smart electric heater..BEDROOM 2: Smart electric heater..BEDROOM 2: Smart electric heater, double glazed window..SHOWER ROOM: Walk in shower cubicle, low level WC, wash hand basin, heated towel rail...DOOR TO the outside space......OUTSIDE SPACE; Shingled area to sit out in

#### **APARTMENT 3:**

HALLWAY; Stairs to the top floor, with a SMALL STUDY AREA half way up...LANDING; smart heater, doors to the bedrooms, shower room, and lounge/kitchen....LOUNGE/KITCHEN; brand new flooring, brand new kitchen, double glazed window, smart electric heater...BEDROOM 1; double glazed window, smart electric heater...BEDROOM 2; smart electric heater, double glazed window...SHOWER ROOM; Shower cubicle, wash hand basin, low level WC, heated towel rail