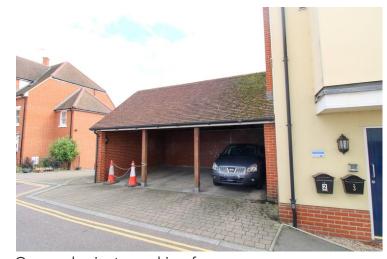

x 12' 4" (6.40m x 3.76m) Double glazed bay window to front aspect, TV and telephone points, a range of wall and base units with roll top work surfaces over, stainless steel sink/drainer, integrated dishwasher, integrated washing machine, integrated fridge/freezer, electric single oven, electric hob, tiled splashbacks, stainless steel extractor hood, tiled flooring.

#### **Bedroom One**

9' 8" x 12' 4" (2.95m x 3.76m) Double glazed window to side aspect, built in double wardrobes, TV point, electric radiator.

#### **Bedroom Two**

9' 8" x 7' 9" (2.95m x 2.36m) Double glazed window to front aspect, TV point, electric radiator.

#### Family Bathroom



Panel bath with shower over & mixer taps, low level WC, hand wash basin, extractor fan, part tiled walls, electric radiator.

#### Carport



Covered private parking for one car.

#### Lease info

There are approx. 111 years remaining on the

The annual ground rent is £100 per annum. The service charge payable to PMS is approx. £101 per month.