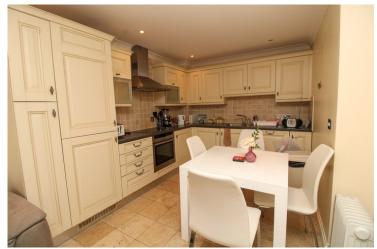

#### Open Plan Living/Diner/Kitchen

21' 0" x 12' 4" (6.40m x 3.76m) Double glazed bay window to front aspect, TV and telephone points, a range of wall and base units with roll top work surfaces over, stainless steel sink/drainer, integrated dishwasher, integrated washing machine, integrated fridge/freezer, electric single oven, electric hob, tiled splashbacks, stainless steel extractor hood, tiled flooring.