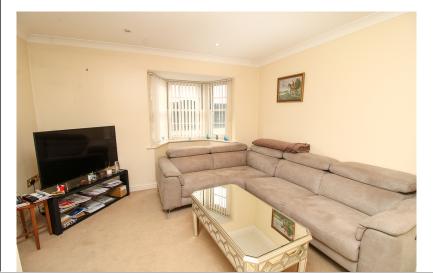

#### Open Plan Living/Diner/Kitchen

21' 0" x 12' 4" (6.40m x 3.76m) Double glazed bay window to front aspect, TV and telephone points, a range of wall and base units with roll top work surfaces over, stainless steel sink/drainer, integrated dishwasher, integrated washing machine, integrated fridge/freezer, electric single oven, electric hob, tiled splashbacks, stainless steel extractor hood, tiled flooring.