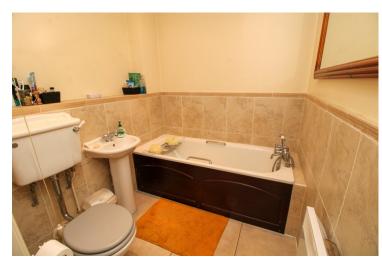

#### Family Bathroom

Panel bath with shower over & mixer taps, low level WC, hand wash basin, extractor fan, part tiled walls, electric radiator.