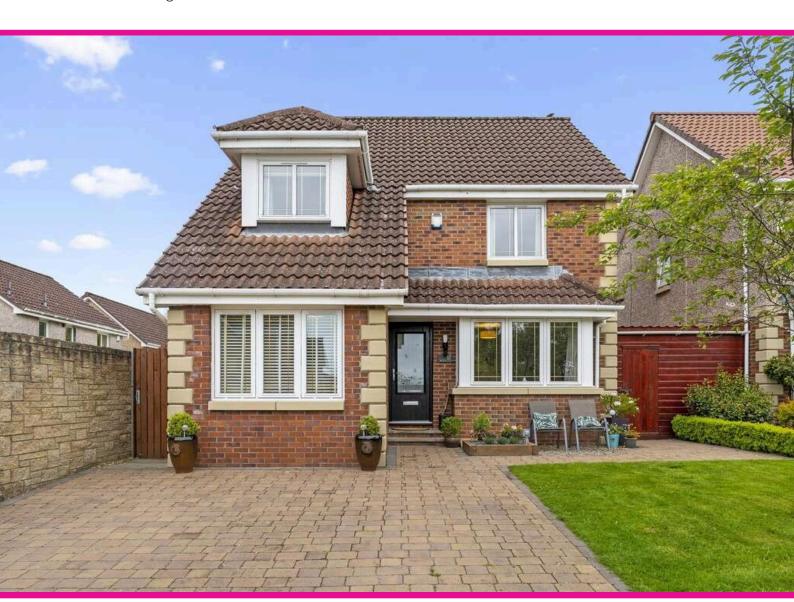

17

Braemar Drive, Dunfermline, KY11 8ES

Working harder for you

---

--

4 bedrooms

3 public

2 bathrooms

- + An immaculate and upgraded, four-bedroom family home located within a sought-after area of Dunfermline's Eastern Expansion
- + Popular residential setting among family buyers
- + A variety of amenities within walking distance with transport links close to hand including train services at Queen Margaret Station, Inverkeithing and bus services at Halbeath and Inverkeithing Park and Ride
- + Several primary schools within walking distance of the property as well as Leisure facilities and Library within Duloch Primary School
- + Further amenities at Fife Leisure Park including various coffee shops and a ten screen cinema and Edinburgh accessible via the M90 motorway
- + Driveway with parking for several cars
- + Bay window lounge with feature fireplace
- + Garage conversion currently utilised as a home office and family room
- Contemporary, open plan kitchen to the rear with ample floor and wall mounted storage with excellent worktop space, integrated appliances. Separate utility room with access onto gardens
- + Large conservatory overlooking gardens
- + Master bedroom with built in wardrobe and modern tiled, en suite shower room
- + Three further bedrooms and stunning, upgraded family bathroom
- + Neat gardens to the rear with artificial turf
- + Gas central heating and double glazing
- + Viewing comes highly recommended to appreciate this beautiful family home in a sought-after location