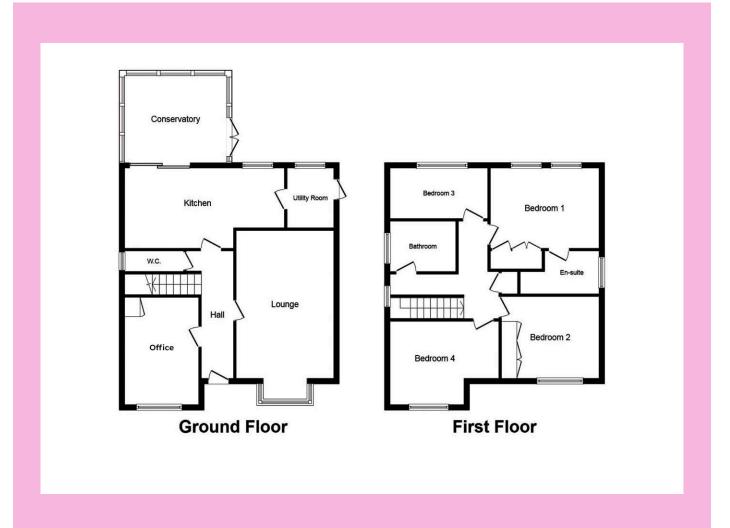

5.29 m x 3.23 m / 17'4" x 10'7" 3.05 m x 3.43 m / 10'0" x 11'3" Lounge Bedroom 3 Sittingroom 4.90 m x 2.44 m / 16'1" x 8'0" Bedroom 4 3.23 m x 1.77 m / 10'7" x 5'10" Kitchen 5.71 m x 3.54 m / 18'9" x 11'7" 2.26 m x 1.71 m / 7'5" x 5'7" Bathroom Bedroom 1 3.72 m x 2.77 m / 12'2" x 9'1" 3.84 m x 3.52 m / 12'7" x 11'7" Bedroom 2