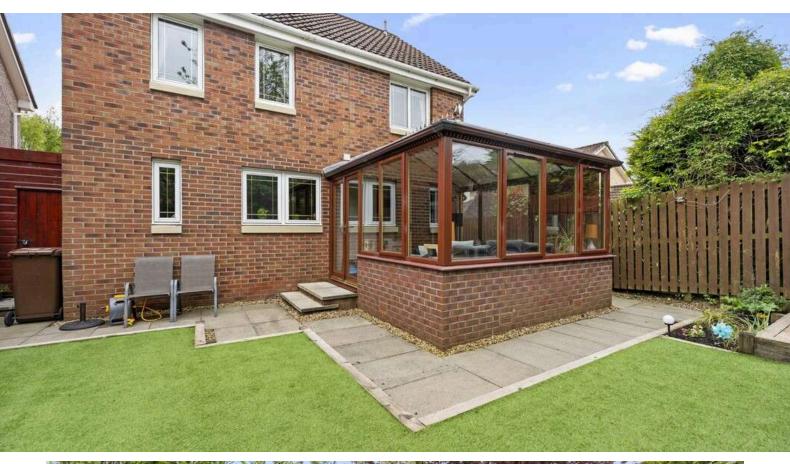

- + An immaculate and upgraded, four-bedroom family home located within a sought-after area of Dunfermline's Eastern Expansion
- + Popular residential setting among family buyers
- + A variety of amenities within walking distance with transport links close to hand including train services at Queen Margaret Station, Inverkeithing and bus services at Halbeath and Inverkeithing Park and Ride
- + Several primary schools within walking distance of the property as well as Leisure facilities and Library within Duloch Primary School
- + Further amenities at Fife Leisure Park including various coffee shops and a ten screen cinema and Edinburgh accessible via the M90 motorway
- + Driveway with parking for several cars
- + Bay window lounge with feature fireplace
- + Garage conversion currently utilised as a home office and family room
- Contemporary, open plan kitchen to the rear with ample floor and wall mounted storage with excellent worktop space, integrated appliances. Separate utility room with access onto gardens
- + Large conservatory overlooking gardens
- + Master bedroom with built in wardrobe and modern tiled, en suite shower room
- + Three further bedrooms and stunning, upgraded family bathroom
- + Neat gardens to the rear with artificial turf
- + Gas central heating and double glazing
- + Viewing comes highly recommended to appreciate this beautiful family home in a sought-after location