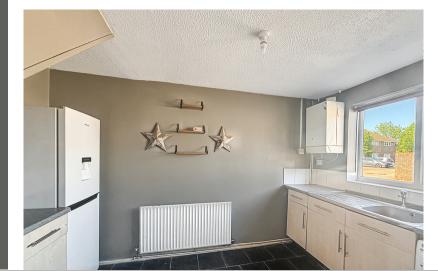

#### **Kitchen**

12'04" x 8'04" (3.76m x 2.54m) Double glazed window to front, fitted kitchen including a range of base units/draws and wall units, laminate worktop, stainless steel sink with left hand draining board, space for oven washing machine, fridge/freezer.