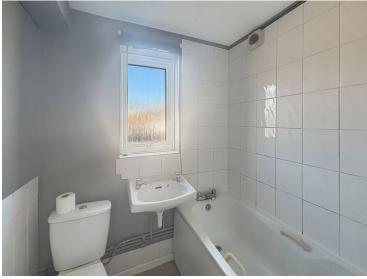

#### Bathroom

Double glazed obscure window to front, radiator, tiled walls, low level WC, wash hand basin, paneled bath with over head shower.