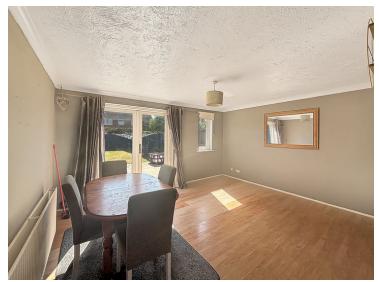

#### Living Room

14' 06" x 12' 01" (4.42m x 3.68m) Double glazed French doors to rear and radiator.