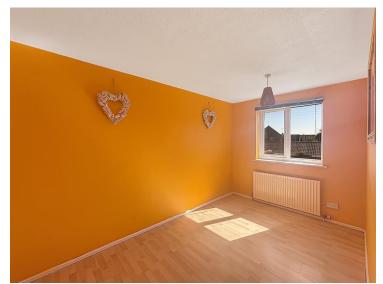

#### Bedroom

14' 07" x 9' 01" (4.45m x 2.77m) Double glazed window to front, radiator, storage cupboard. wardrobe.

#### **Bedroom**

12'04" x 7'06" (3.76m x 2.29m) Double glazed window to rear, radiator.

#### **Bedroom**

9' 02" x 6' 11" (2.79m x 2.11m) Double glazed window to rear, radiator. Outside