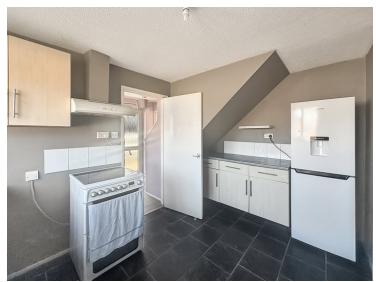

#### **Kitchen**

12'04" x 8'04" (3.76m x 2.54m) Double glazed window to front, fitted kitchen including a range of base units/draws and wall units, laminate worktop, stainless steel sink with left hand draining board, space for oven washing machine, fridge/freezer.