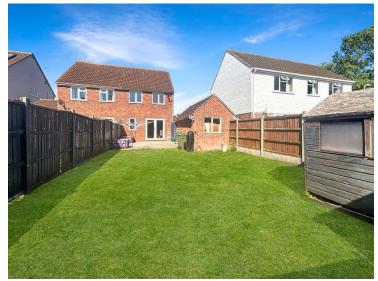

#### Outside

**Rear Garden** 

Off road parking via the driveway which leads to the garage with up & over door, the garage has light and power.

Rear Garden

A well maintained rear garden mainly laid to lawn , patio area and retained by fencing.

#### Off Road Parking & Garage

A well maintained rear garden mainly laid to lawn, patio area, retained by fencing.