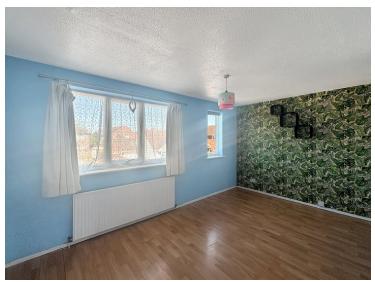

#### Bedroom

14' 07" x 9' 01" (4.45m x 2.77m) Double glazed window to front, radiator, storage cupboard. wardrobe.

#### **Bedroom**

12'04" x 7'06" (3.76m x 2.29m) Double glazed window to rear, radiator.

#### **Bedroom**

9' 02" x 6' 11" (2.79m x 2.11m) Double glazed window to rear, radiator. Outside