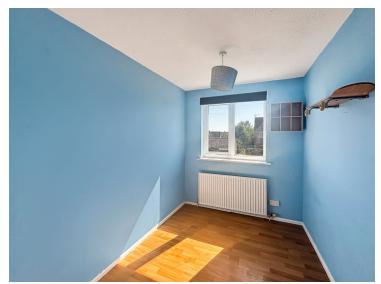

#### Bedroom

14' 07" x 9' 01" (4.45m x 2.77m) Double glazed window to front, radiator, storage cupboard. wardrobe.