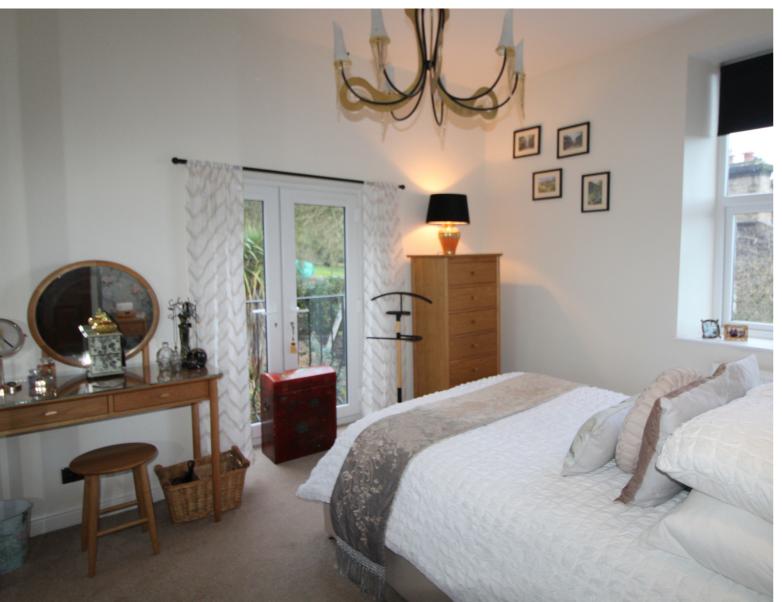

First Floor - Landing, Bedroom with window to the front and french doors to the side opening to a Juliet Balcony, built in wardrobes with sliding doors, second bedroom with window to the front, bathroom comprising of a modern suite with rectangular bath with shower screen, rain shower and shower mixer tap, vanity wash basin, w.c., under floor heating, radiator with towel rail, window to the front.