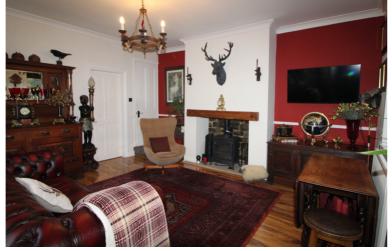

Ground Floor - Spacious living room with window and entrance door to the front elevation, French doors and window to the side, fireplace with imitation stove gas fire, Kitchen has a range of modern fitted wall and base units, worktops, sink, cooker, extractor hood, washing machine, dishwaher, smeg fridge, window to the front, stairs down to a cellar.

Upper Floor - A real feature of this property is the spacious upper floor bedroom which has three skylight roof windows, window to the side, and feature exposed stone wall.

Gas Central Heating & Double Glazing.