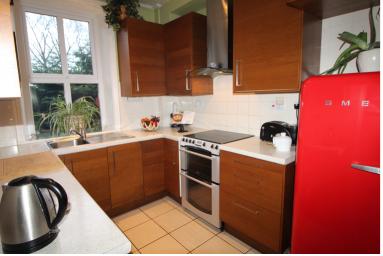

Ground Floor - Spacious living room with window and entrance door to the front elevation, French doors and window to the side, fireplace with imitation stove gas fire, Kitchen has a range of modern fitted wall and base units, worktops, sink, cooker, extractor hood, washing machine, dishwaher, smeg fridge, window to the front, stairs down to a cellar.