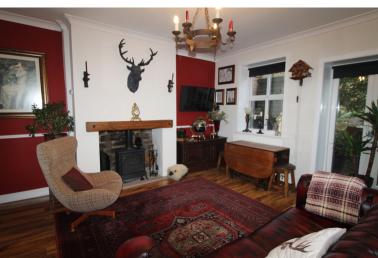

Ground Floor - Spacious living room with window and entrance door to the front elevation, French doors and window to the side, fireplace with imitation stove gas fire, Kitchen has a range of modern fitted wall and base units, worktops, sink, cooker, extractor hood, washing machine, dishwaher, smeg fridge, window to the front, stairs down to a cellar.

Upper Floor - A real feature of this property is the spacious upper floor bedroom which has three skylight roof windows, window to the side, and feature exposed stone wall.

Gas Central Heating & Double Glazing.