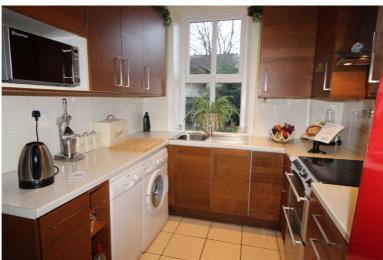

Ground Floor - Spacious living room with window and entrance door to the front elevation, French doors and window to the side, fireplace with imitation stove gas fire, Kitchen has a range of modern fitted wall and base units, worktops, sink, cooker, extractor hood, washing machine, dishwaher, smeg fridge, window to the front, stairs down to a cellar.