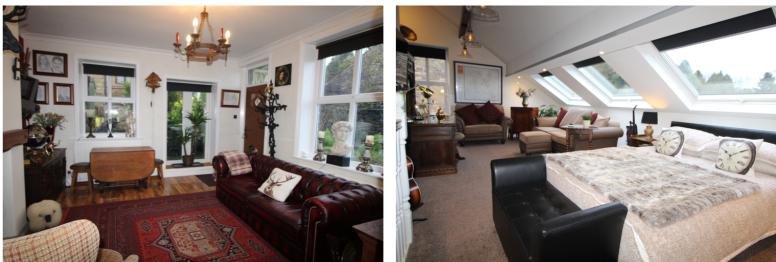

Ground Floor - Spacious living room with window and entrance door to the front elevation, French doors and window to the side, fireplace with imitation stove gas fire, Kitchen has a range of modern fitted wall and base units, worktops, sink, cooker, extractor hood, washing machine, dishwaher, smeg fridge, window to the front, stairs down to a cellar.

Upper Floor - A real feature of this property is the spacious upper floor bedroom which has three skylight roof windows, window to the side, and feature exposed stone wall.

Gas Central Heating & Double Glazing.