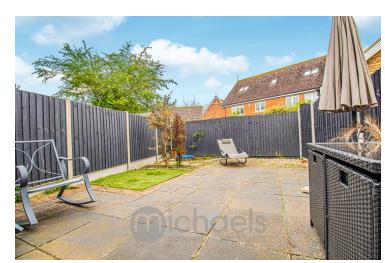

#### Rear Garden

The rear garden commences with a paved patio area, small artificial grass area, side access via a wooden gate, outside tap, enclosed by panelled fencing.

### **Parking**

There is a driveway to the front of the property and an additional parking space to the rear of the dwelling.