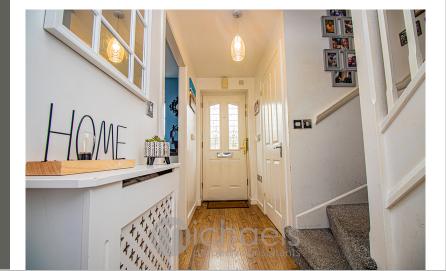

#### **Entrance Hall**

Part glazed entry door to front, radiator, wood effect laminate flooring, stairs rising to the first floor, doors to;