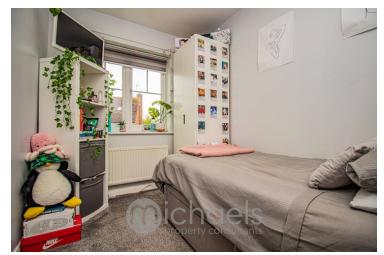

#### **Bedroom Two**

 $9'9" \times 6'4"$  (2.97m x 1.93m) Double glazed window to rear, radiator.

### **Bedroom Three**

 $9^{\circ}\,9^{\circ}\,x$   $6^{\circ}\,7^{\circ}\,MAX$  (2.97m x 2.01m) Double glazed window to rear, radiator.