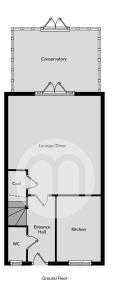

# Floorplans

#### **Entrance Hall**

Part glazed entry door to front, radiator, wood effect laminate flooring, stairs rising to the first floor, doors to;

#### Cloakroom

Obscure double glazed window to front, radiator, WC, pedestal hand wash basin with tiled splashback.

#### **Kitchen**

9' 7" x 6' 3" (2.92m x 1.91m) Double glazed window to front, wood effect laminate flooring, matching wall & base units with worktops over, inset sink with side drainer unit, integrated oven & gas hob with extractor over, integrated appliances including fridge/freezer/dishwasher/washing machine.

## Lounge

14' 5" x 13' 3" (4.39m x 4.04m) Double glazed French doors to rear, radiator, wood effect laminate flooring, under stairs storage cupboard, television point.

### Conservatory

 $12'6" \times 9'8" (3.81m \times 2.95m)$  Double glazed French doors to the rear, windows to multiple aspects, wood effect laminate flooring.