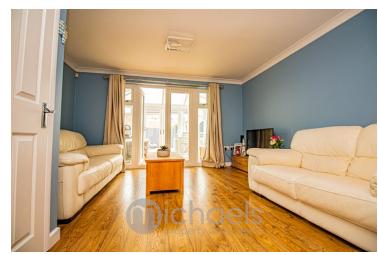

## Lounge

14' 5" x 13' 3" (4.39m x 4.04m) Double glazed French doors to rear, radiator, wood effect laminate flooring, under stairs storage cupboard, television point.