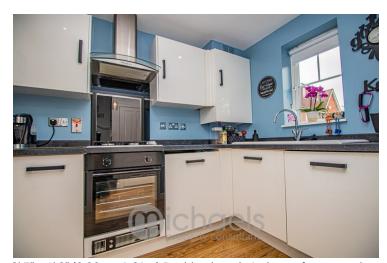

#### **Kitchen**

9' 7" x 6' 3" (2.92m x 1.91m) Double glazed window to front, wood effect laminate flooring, matching wall & base units with worktops over, inset sink with side drainer unit, integrated oven & gas hob with extractor over, integrated appliances including fridge/freezer/dishwasher/washing machine.