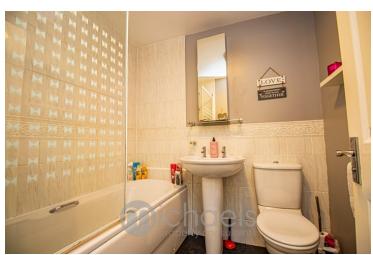

#### **Bathroom**

Heated chrome towel rail, WC, pedestal hand wash basin, panelled bath with shower over, tiled walls, extractor fan.