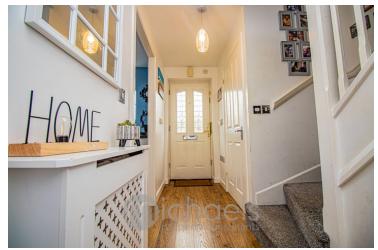

#### **Entrance Hall**

Part glazed entry door to front, radiator, wood effect laminate flooring, stairs rising to the first floor, doors to;