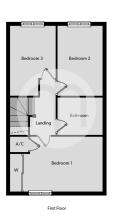

# Floorplans

### **First Floor Landing**

Loft access, doors to;

#### **Bedroom One**

 $11'4" \times 8'0"$  (3.45m x 2.44m) Double glazed window to front, radiator, built-in wardrobe, door to storage cupboard.

#### **Bedroom Two**

 $9'9" \times 6'4"$  (2.97m x 1.93m) Double glazed window to rear, radiator.

### **Bedroom Three**

 $9^{\circ}\,9^{\circ}\,x$   $6^{\circ}\,7^{\circ}\,MAX$  (2.97m x 2.01m) Double glazed window to rear, radiator.

#### **Bathroom**

Heated chrome towel rail, WC, pedestal hand wash basin, panelled bath with shower over, tiled walls, extractor fan.