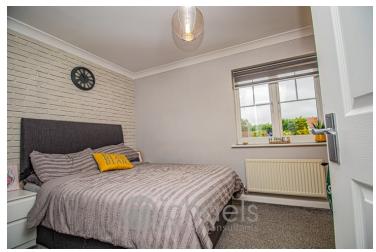

#### **Bedroom One**

 $11'4" \times 8'0"$  (3.45m x 2.44m) Double glazed window to front, radiator, built-in wardrobe, door to storage cupboard.