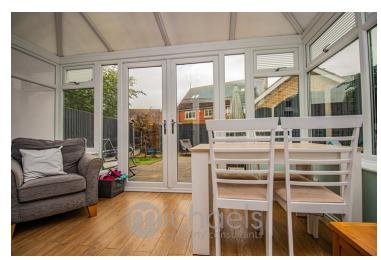

### Conservatory

 $12'6" \times 9'8" (3.81m \times 2.95m)$  Double glazed French doors to the rear, windows to multiple aspects, wood effect laminate flooring.