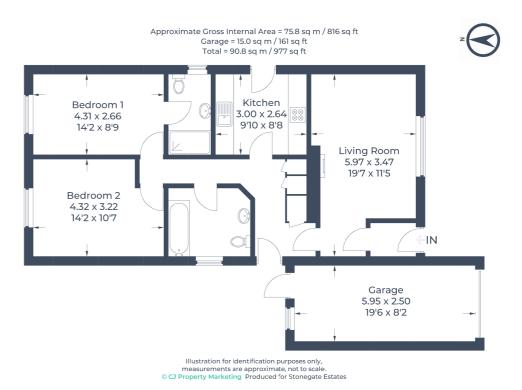

## **Property Description**

Introducing this stunning detached bungalow in the excellent location of Hitchin, a picturesque market town in North Hertfordshire.

The property boasts two spacious double bedrooms, two modern bathrooms, a well-appointed kitchen, a convenient garage, off-road parking for two cars, and beautifully manicured enclosed gardens. Being presented in excellent order throughout, this home is certainly ready to move into with ease.

£660,000 Freehold

- Detached Bungalow
- Excellent Condition
- Two Double Bedrooms
- No Chain
- Popular Location
- Off Road Parking
- Two Bathrooms
- Walking distance to Town Centre

EPC Rating: D