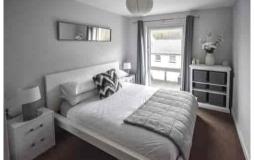

#### Bedroom One

3.983m x 2.831m (13' 1" x 9' 3") With double glazed window to front aspect.