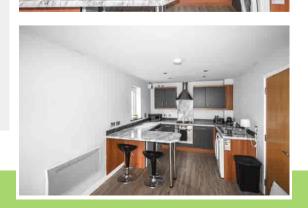

## Lounge/Kitchen

5.740m x 3.304m (18' 10" x 10' 10")

A good size light and airy room, laminate flooring and double glazed patio doors opening onto a sit out balcony. The lounge is open plan effect to a well present and modern fitted kitchen with a good selection of matching base and wall units in grey with stainless steel handles, colour coordinated roll top work surface space and preparation area incorporating sink unit with hot and cold mixer taps over, built in fan assisted electric oven, 4 ring hob and stainless steel extractor canopy over, integral dish washer, plumbing for automatic washing machine, space for fridge freezer, extractor fan and double glazed window to side aspect.