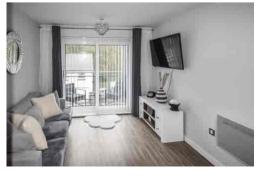

## Lounge/Kitchen

5.740m x 3.304m (18' 10" x 10' 10")

A good size light and airy room, laminate flooring and double glazed patio doors opening onto a sit out balcony. The lounge is open plan effect to a well present and modern fitted kitchen with a good selection of matching base and wall units in grey with stainless steel handles, colour coordinated roll top work surface space and preparation area incorporating sink unit with hot and cold mixer taps over, built in fan assisted electric oven, 4 ring hob and stainless steel extractor canopy over, integral dish washer, plumbing for automatic washing machine, space for fridge freezer, extractor fan and double glazed window to side aspect.