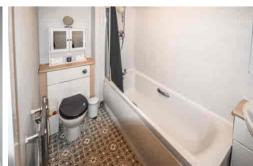

#### Bathroom

2.749m x 1.762m (9' 0" x 5' 9")

A modern 3 piece suite in white comprising panel bath with mains shower over and glazed side screen, vanity wash hand basin, low level W.C, tiled walls, shaver point, heated chrome towel rail and extractor fan.