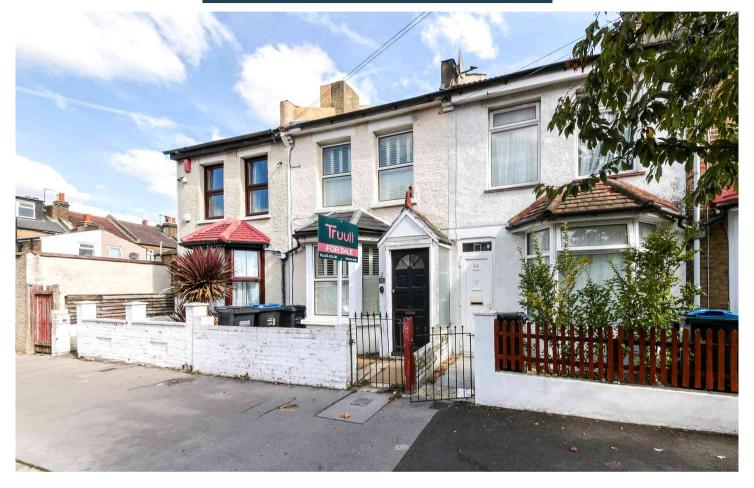

## Truuli

18 Mayo Road, Croydon, Surrey, CR0 2QP

£400,000 Freehold

- Victorian terrace
- Lovely period features
- Walking distance to schools, Brit School & shops
- Selhurst station & bus links into London nearby
- Dual aspect conservatory
- Private gardens
- No onward chain

## £400,000 Freehold

Situated within walking distance of Selhurst Station and well-served by bus links into London, this delightful Victorian terraced home offers a perfect combination of period charm and modern convenience.