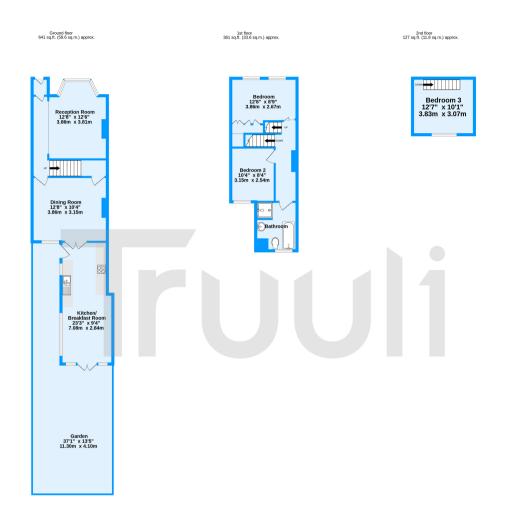

TOTAL FLOOR AREA: 1129 sq.ft. (104.9 sq.m.) approx.

Measurements are approximate. Not to scale. Illustrative purposes only
Made with Metropix ©2024