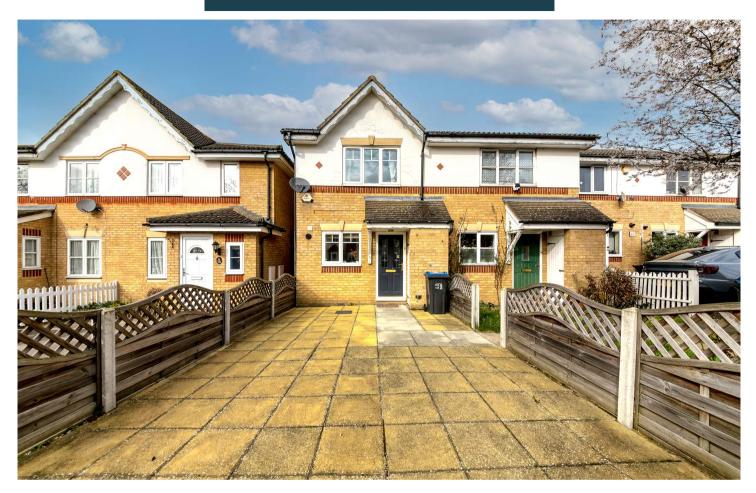

## Truuli

Stanford Road, London, SW16 £460,000 Freehold

- Allocated parking space
- Two en suite shower rooms
- Downstairs WC
- Close to local Recreation grounds
- Ready to move in
- Close to Norbury and Streatham common stations

## Stanford Road, London, SW16

## £460,000 Freehold

A well maintained two bedroom, two bathroom freehold house on Stanford Road, Norbury. The property offers a well maintained garden and also has its own parking space.

Stanford Road is a popular road that is close to two mainline stations with excellent transport links into London.