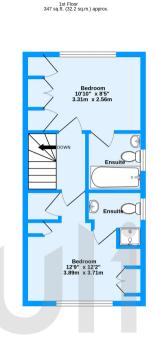

Stanford Road, Norbury, SW16 TOTAL FLOOR AREA : 694 sq.ft. (64.4 sq.m.) approx. teasurements are approximate: Not to scale; illustrative purposes only