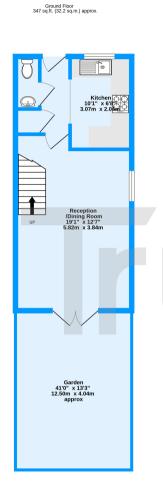

Stanford Road, Norbury, SW16 TOTAL FLOOR AREA : 694 sq.ft. (64.4 sq.m.) approx. teasurements are approximate: Not to scale; illustrative purposes only