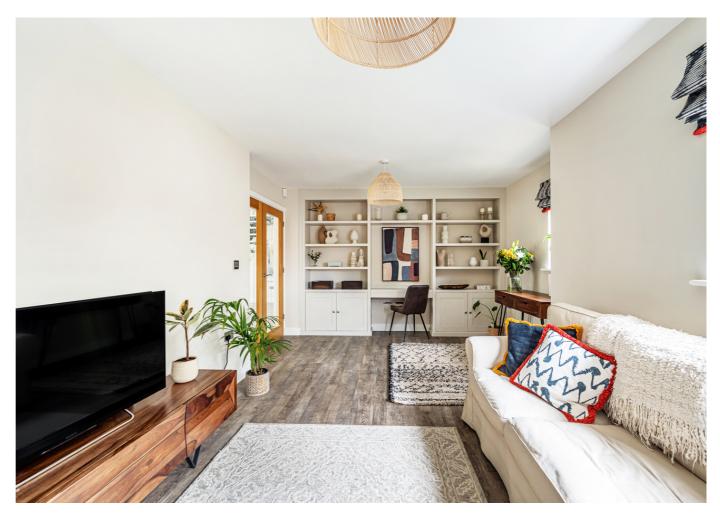

#### Family Room

With built-in storage cupboards and front aspect double glazed windows.