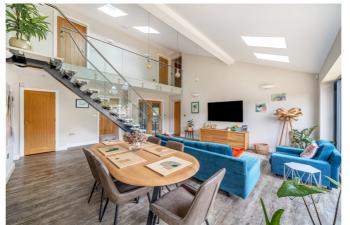

#### Sitting/Dining Room

A large sitting room and dining area with glass staircase to first floor, bifold doors to the rear garden and opening into kitchen, further doors into family room and garage.