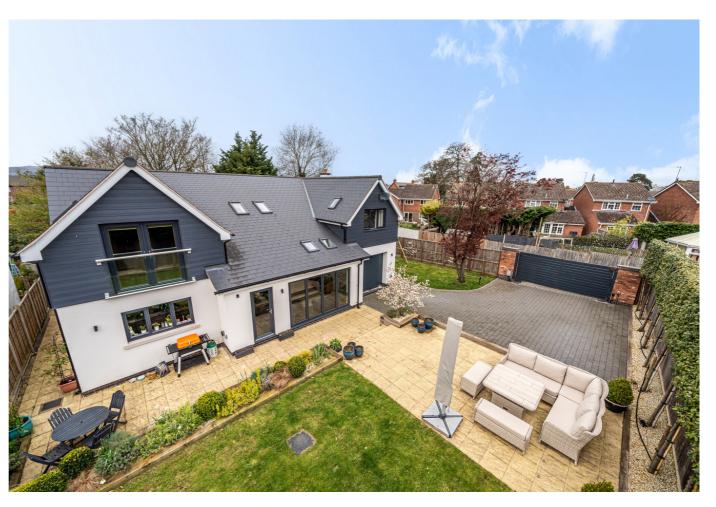

#### Outside

The front of the property is approached via a pathway to store and entrance door. There is a large block paved driveway with parking for multiple vehicles and garage. The garden wraps around the property with the rear garden comprising of patio and lawned area with fenced boundaries.