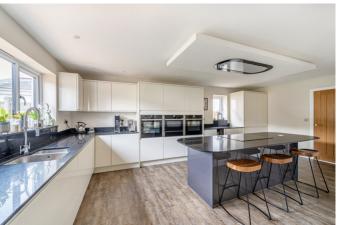

#### Kitchen

A beautifully appointed large kitchen with matching wall and base units with work surfaces over, two metre Island, stainless steel sink, built-in ovens and grill, integrated fridge/freezer as well as wine fridge, integrated dishwasher and washing machine. double glazed windows and door into utility room.