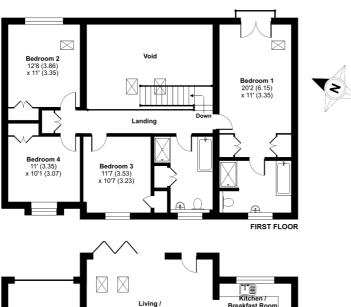

#### Landing

A mezzanine landing with doors into bedrooms one, two, three, four and family bathroom

### Bedroom 1

With rear aspect Juliet balcony, Velux window, built in double wardrobes and door to ensuite.

#### Ensuite

With front aspect double glazed window, WC, wash hand basin, shower and separate bath.

#### Bedroom 2

With front aspect double glazed window and built-in wardrobe.

### Bedroom 3

With rear aspect double glazed window and built-in wardrobe.

#### Bedroom 4

With rear aspect double glazed window and built-in wardrobe.

# Bannut Hill, Kempsey, Worcester, WR5

Approximate Area = 2323 sq ft / 215.8 sq m (includes garage and excludes void / store)

For identification only - Not to scale

Floor plan produced in accordance with RICS Property Measurement Standards incorporating International Property Measurement Standards (IPMS2 Residential). © n/checom 2023. Produced for Hills Estate Agents. REF: 967502