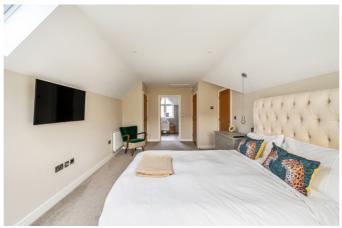

### Bedroom 1

With rear aspect Juliet balcony, Velux window, built in double wardrobes and door to ensuite.