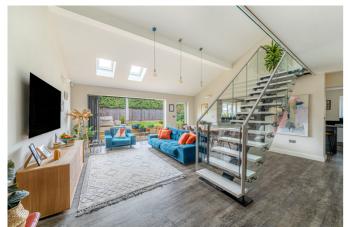

#### Sitting/Dining Room

A large sitting room and dining area with glass staircase to first floor, bifold doors to the rear garden and opening into kitchen, further doors into family room and garage.