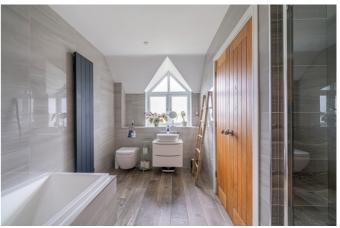

#### Ensuite

With front aspect double glazed window, WC, wash hand basin, shower and separate bath.

#### **Bathroom**

With WC, wash hand basin, shower, bath, airing cupboard, and front aspect double glazed window.