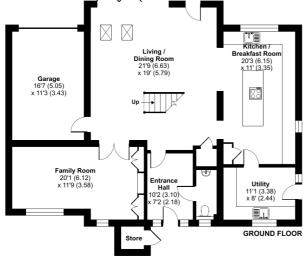

#### **Entrance**

Through entrance door into hall with doors into sitting/dining room as well as WC.

#### WC

With WC and wash hand basin

#### Sitting/Dining Room

A large sitting room and dining area with glass staircase to first floor, bifold doors to the rear garden and opening into kitchen, further doors into family room and garage.

#### Kitchen

A beautifully appointed large kitchen with matching wall and base units with work surfaces over, two metre Island, stainless steel sink, built-in ovens and grill, integrated fridge/freezer as well as wine fridge, integrated dishwasher and washing machine. double glazed windows and door into utility room.

#### **Utility Room**

With matching wall and base units with work surfaces over, stainless steel sink, washing machine, tumble dryer and door to outside.

#### Family Room

With built-in storage cupboards and front aspect double glazed windows.

#### Outside

The front of the property is approached via a pathway to store and entrance door. There is a large block paved driveway with parking for multiple vehicles and garage. The garden wraps around the property with the rear garden comprising of patio and lawned area with fenced boundaries.

# Bannut Hill, Kempsey, Worcester, WR5

Approximate Area = 2323 sq ft / 215.8 sq m (includes garage and excludes void / store)

For identification only - Not to scale

Floor plan produced in accordance with RICS Property Measurement Standards incorporating International Property Measurement Standards (IPMS2 Residential). © n/checom 2023. Produced for Hills Estate Agents. REF: 967502