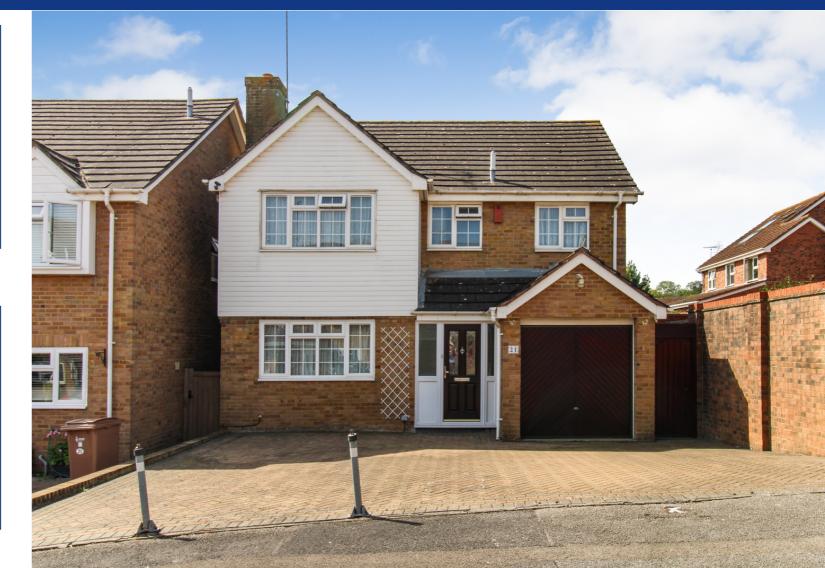

# 21 Rainworth Close, Lower Earley, Reading, Berkshire. RG6 4DP.

A well maintained and spacious detached family home, with a well maintained and good sized rear garden. Ground floor accommodation comprises entrance hall, living room, dining room, kitchen/breakfast room, as well as a downstairs WC. To the first floor there is a landing, modern family bathroom, four generous bedrooms, all of which have fitted wardrobes and the master benefiting an modern ensuite shower room. Further benefits include gas central heating, UPVC double glazing, and a garage with ample driveway parking. The property is situated in a desirable, quiet cul-de-sac with convenient access to Asda shopping complex and the M4 motorway. Local schools are within walking distance and there are good local bus and rail connections. Viewing highly recommended.

## £600,000 Freehold

- Detached Family Home
- Generously Sized Rooms
- Two Reception Rooms
- Kitchen/Breakfast Room
- Four Bedrooms With Fitted Wardrobes
- Modern Ensuite To Master
- Modern Family Bathroom
- Well Maintained Rear Garden
- Garage & Ample Driveway
- Gas Central Heating & UPVC Double Glazing