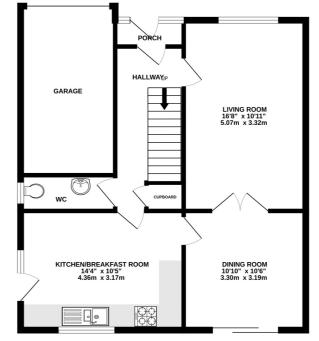

### GROUND FLOOR

RAINWORTH CLOSE

acy of the fle and app

### **Property Description**

| Ground Floor                     |
|----------------------------------|
| Porch                            |
| Hallway                          |
| WC                               |
| Living Room                      |
| 5.07m x 3.32m (16' 8" x 10' 11") |
| Dining Room                      |
| 3.30m x 3.19m (10' 10" x 10' 6") |
| Kitchen/Breakfast Room           |
| 4.36m x 3.17m (14' 4" x 10' 5")  |