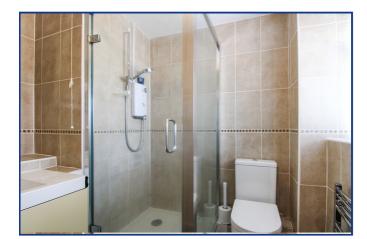

### **Property Description**

| Ground Floor                     |
|----------------------------------|
| Porch                            |
| Hallway                          |
| WC                               |
| Living Room                      |
| 5.07m x 3.32m (16' 8" x 10' 11") |
| Dining Room                      |
| 3.30m x 3.19m (10' 10" x 10' 6") |
| Kitchen/Breakfast Room           |
| 4.36m x 3.17m (14' 4" x 10' 5")  |

2.93m x 2.73m (9' 7" x 8' 11")

| Bathroom         |
|------------------|
| Outside          |
| Ample Driveway   |
| Rear Garden      |
| Garage           |
| Council Tax Band |
| E                |

1ST FLOOR