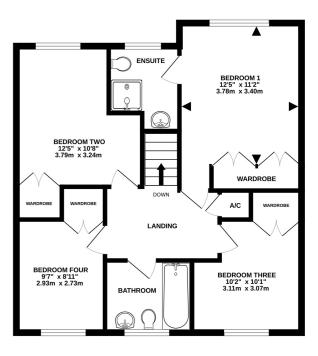

| First Floor                     |
|---------------------------------|
| Landing                         |
| Bedroom One                     |
| 3.78m x 3.40m (12' 5" x 11' 2") |
| Ensuite                         |
| Bedroom Two                     |
| 3.79m x 3.24m (12' 5" x 10' 8") |
| Bedroom Three                   |
| 3.11m x 3.07m (10' 2" x 10' 1") |
| Bedroom Four                    |

2.93m x 2.73m (9' 7" x 8' 11")

| Bathroom         |
|------------------|
| Outside          |
| Ample Driveway   |
| Rear Garden      |
| Garage           |
| Council Tax Band |
| E                |

1ST FLOOR