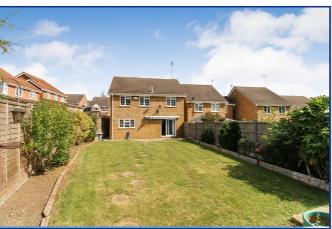

# 21 Rainworth Close, Lower Earley, Reading, Berkshire. RG6 4DP.

A well maintained and spacious detached family home, with a well maintained and good sized rear garden. Ground floor accommodation comprises entrance hall, living room, dining room, kitchen/breakfast room, as well as a downstairs WC. To the first floor there is a landing, modern family bathroom, four generous bedrooms, all of which have fitted wardrobes and the master benefiting an modern ensuite shower room. Further benefits include gas central heating, UPVC double glazing, and a garage with ample driveway parking. The property is situated in a desirable, quiet cul-de-sac with convenient access to Asda shopping complex and the M4 motorway. Local schools are within walking distance and there are good local bus and rail connections. Viewing highly recommended.

2.93m x 2.73m (9' 7" x 8' 11")

| Bathroom         |
|------------------|
| Outside          |
| Ample Driveway   |
| Rear Garden      |
| Garage           |
| Council Tax Band |
| E                |

1ST FLOOR