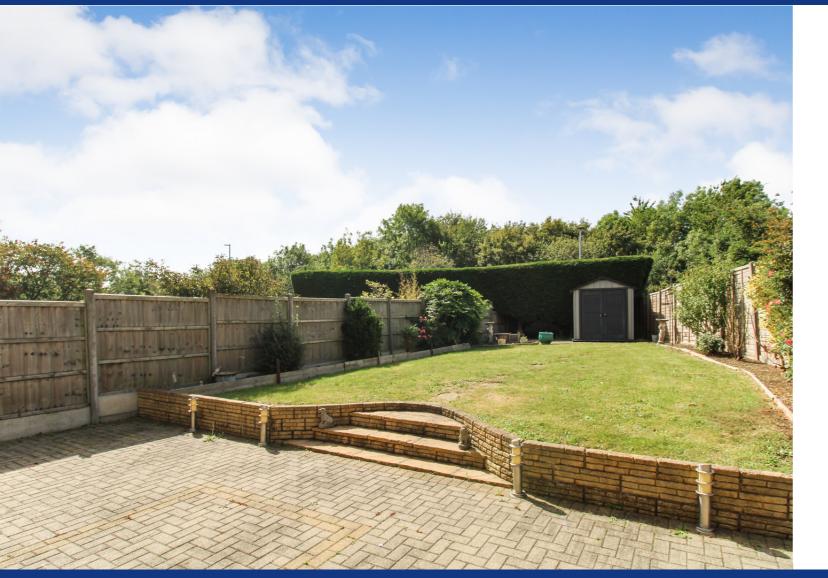

# 21 Rainworth Close, Lower Earley, Reading, Berkshire. RG6 4DP.

A well maintained and spacious detached family home, with a well maintained and good sized rear garden. Ground floor accommodation comprises entrance hall, living room, dining room, kitchen/breakfast room, as well as a downstairs WC. To the first floor there is a landing, modern family bathroom, four generous bedrooms, all of which have fitted wardrobes and the master benefiting an modern ensuite shower room. Further benefits include gas central heating, UPVC double glazing, and a garage with ample driveway parking. The property is situated in a desirable, quiet cul-de-sac with convenient access to Asda shopping complex and the M4 motorway. Local schools are within walking distance and there are good local bus and rail connections. Viewing highly recommended.

2.93m x 2.73m (9' 7" x 8' 11")

| Bathroom         |
|------------------|
| Outside          |
| Ample Driveway   |
| Rear Garden      |
| Garage           |
| Council Tax Band |
| E                |

1ST FLOOR