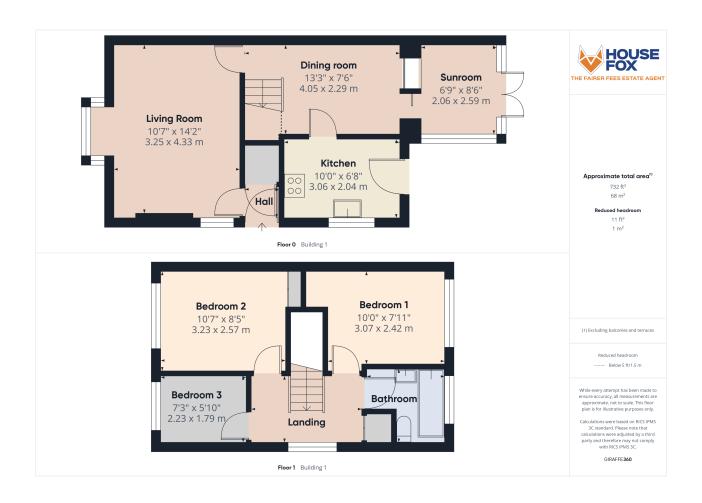

Inside, the home offers a hallway, a living room with a bay window, a separate dining room with access to the kitchen, and a sun room perfect for relaxing afternoons. Upstairs features three bedrooms and a family bathroom. Additional highlights include gas central heating, double glazing, a generous and low-maintenance garden, a long driveway leading to the garage. A fantastic opportunity to own a well-located and comfortable family home – don't miss it!

### Hallway:

Cupboard, door to the living room

## Living room:

4.33m x 3.25m (14' 2" x 10' 8")
Double glazed window to the side, double glazed bay window to the front, radiator, door to the dining room

### Dining room:

4.05m x 2.29m (13' 3" x 7' 6") Radiator, sliding double glazed door to the sun room, door to the kitchen

#### Kitchen:

3.06m x 2.04m (10' 0" x 6' 8") Sink unit, floor and wall units, built in oven and hob, double glazed window, wall mounted boiler, door to the garden

### Sun room:

2.59m x 2.06m (8' 6" x 6' 9")

Double glazed windows, double doors to the garden

# Landing:

Doors to the bedrooms and bathroom, double glazed window

#### Bedroom 1:

3.07m x 2.42m (10' 1" x 7' 11")

Double glazed window, radiator

# **Bedroom 2:**

3.23m x 2.57m (10' 7" x 8' 5")

Double glazed window, radiator

#### Bedroom 3:

2.23m x 1.79m (7' 4" x 5' 10") Double glazed window, radiator

#### **Bathroom:**

Bath with shower over, WC, wash hand basin, double glazed window