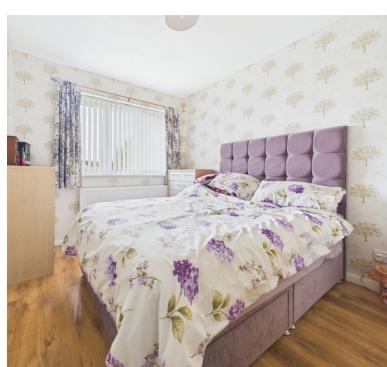

#### Bedroom 1:

3.07m x 2.42m (10' 1" x 7' 11")

Double glazed window, radiator

# **Bedroom 2:**

3.23m x 2.57m (10' 7" x 8' 5")

Double glazed window, radiator

#### Bedroom 3:

2.23m x 1.79m (7' 4" x 5' 10") Double glazed window, radiator