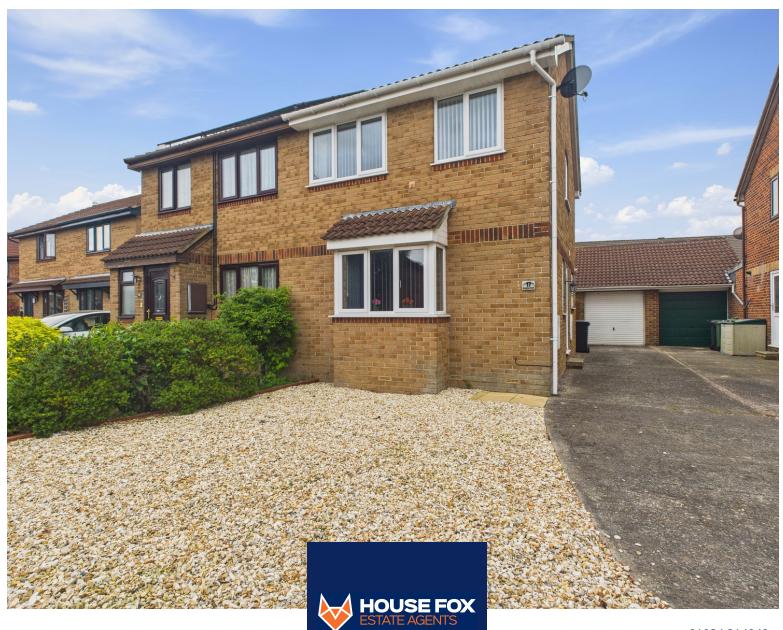

# Denning Court, Worle, Weston-Super-Mare, Somerset. BS22 7QU

£270,000 Freehold FOR SALE

www.housefox.co.uk

01934 314242 01275 404601 01278 557700

sales@housefox.co.uk

#### PROPERTY DESCRIPTION

HOUSE FOX ESTATE AGENTS PRESENTS... Welcome to Denning Court – a charming location named in honour of Somerset cricket legend Peter Denning.

Situated within the sought-after Priory School catchment area and just a short stroll from local shops, this is an ideal setting for families.

Inside, the home offers a hallway, a living room with a bay window, a separate dining room with access to the kitchen, and a sun room perfect for relaxing afternoons. Upstairs features three bedrooms and a family bathroom. Additional highlights include gas central heating, double glazing, a generous and low-maintenance garden, a long driveway leading to the garage. A fantastic opportunity to own a well-located and comfortable family home – don't miss it!

#### **FEATURES**

- WALK THROUGH 360 VIDEO TOUR AVAILABLE
- Semi detached house
- 3 bedrooms
- Lounge with bay window
- Separate dining room

- Sun room
- Good size easy to maintain garden
- Driveway to the garage
- Sought after location for Priory school
- EPC -tbc