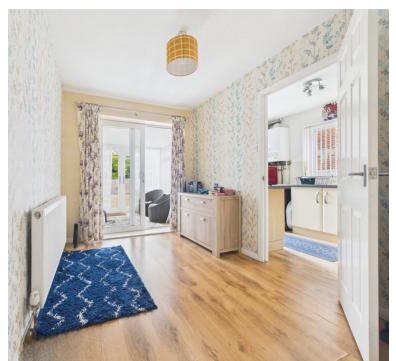

Inside, the home offers a hallway, a living room with a bay window, a separate dining room with access to the kitchen, and a sun room perfect for relaxing afternoons. Upstairs features three bedrooms and a family bathroom. Additional highlights include gas central heating, double glazing, a generous and low-maintenance garden, a long driveway leading to the garage. A fantastic opportunity to own a well-located and comfortable family home – don't miss it!

### Dining room:

4.05m x 2.29m (13' 3" x 7' 6") Radiator, sliding double glazed door to the sun room, door to the kitchen

### Sun room:

2.59m x 2.06m (8' 6" x 6' 9")

Double glazed windows, double doors to the garden