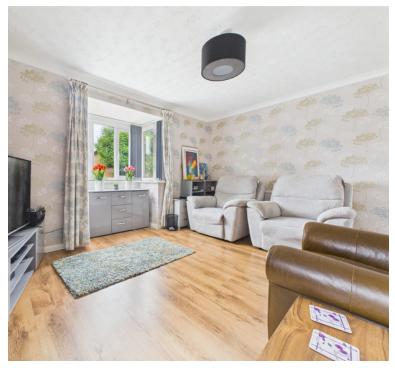

Inside, the home offers a hallway, a living room with a bay window, a separate dining room with access to the kitchen, and a sun room perfect for relaxing afternoons. Upstairs features three bedrooms and a family bathroom. Additional highlights include gas central heating, double glazing, a generous and low-maintenance garden, a long driveway leading to the garage. A fantastic opportunity to own a well-located and comfortable family home – don't miss it!

## Living room:

4.33m x 3.25m (14' 2" x 10' 8")
Double glazed window to the side, double glazed bay window to the front, radiator, door to the dining room