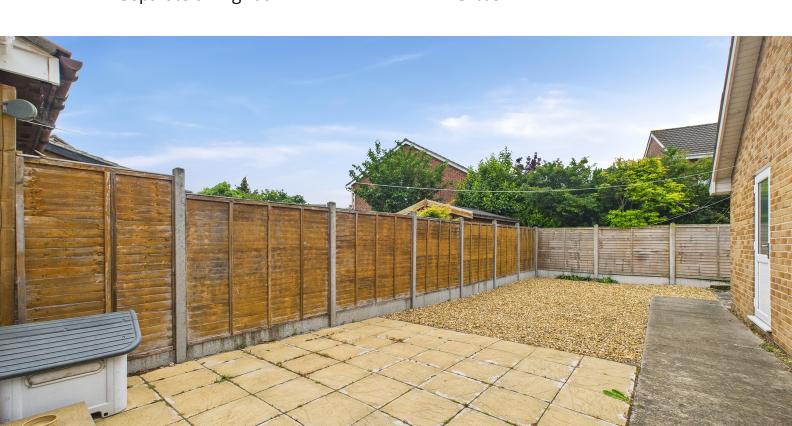

Inside, the home offers a hallway, a living room with a bay window, a separate dining room with access to the kitchen, and a sun room perfect for relaxing afternoons. Upstairs features three bedrooms and a family bathroom. Additional highlights include gas central heating, double glazing, a generous and low-maintenance garden, a long driveway leading to the garage. A fantastic opportunity to own a well-located and comfortable family home – don't miss it!

#### **FEATURES**

- WALK THROUGH 360 VIDEO TOUR AVAILABLE
- Semi detached house
- 3 bedrooms
- Lounge with bay window
- Separate dining room

- Sun room
- Good size easy to maintain garden
- Driveway to the garage
- Sought after location for Priory school
- EPC -tbc

# Garage and parking:

Driveway with parking for 3 vehicles, leading to the GARAGE which has a double glazed window, and door to the garden