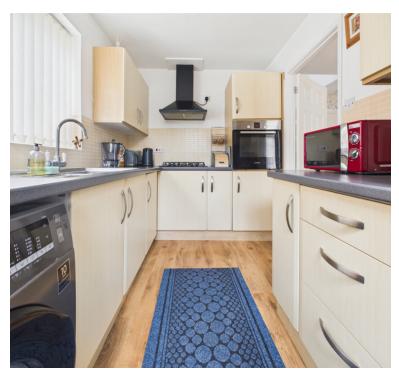

#### Kitchen:

3.06m x 2.04m (10' 0" x 6' 8") Sink unit, floor and wall units, built in oven and hob, double glazed window, wall mounted boiler, door to the garden