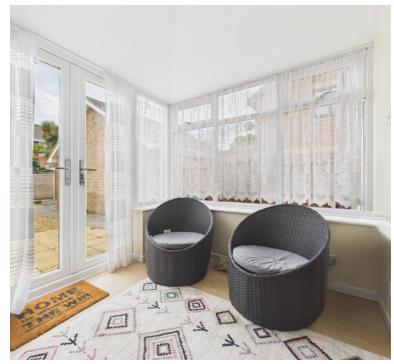

### Sun room:

2.59m x 2.06m (8' 6" x 6' 9")

Double glazed windows, double doors to the garden