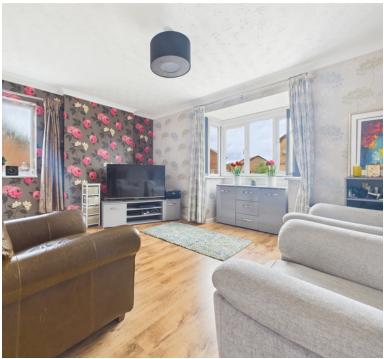

## Living room:

4.33m x 3.25m (14' 2" x 10' 8")
Double glazed window to the side, double glazed bay window to the front, radiator, door to the dining room