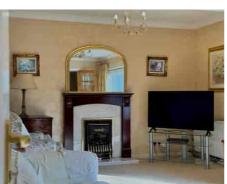

The GROSS INTERNAL AREA spans an impressive 2,100 sq ft. There is scope to extend and increase the footprint without compromising the enjoyment of the garden.

.Step inside, and you'll be greeted by the home's bright, warm, and inviting ambience. The HALLWAY guides you effortlessly into the LOUNGE and adjacent DINING ROOM, both offering picturesque views of the garden. The practical KITCHEN seamlessly leads into a CONSERVATORY, creating a flow between indoor and outdoor living spaces.