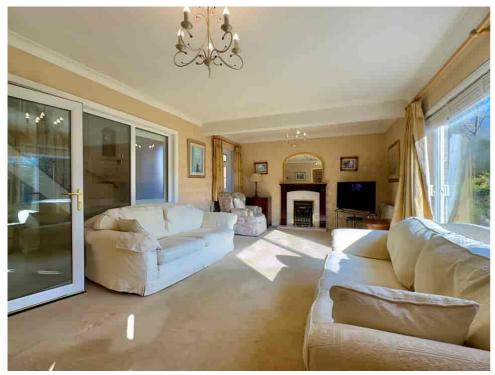

The GROSS INTERNAL AREA spans an impressive 2,100 sq ft. There is scope to extend and increase the footprint without compromising the enjoyment of the garden.

.Step inside, and you'll be greeted by the home's bright, warm, and inviting ambience. The HALLWAY guides you effortlessly into the LOUNGE and adjacent DINING ROOM, both offering picturesque views of the garden. The practical KITCHEN seamlessly leads into a CONSERVATORY, creating a flow between indoor and outdoor living spaces.