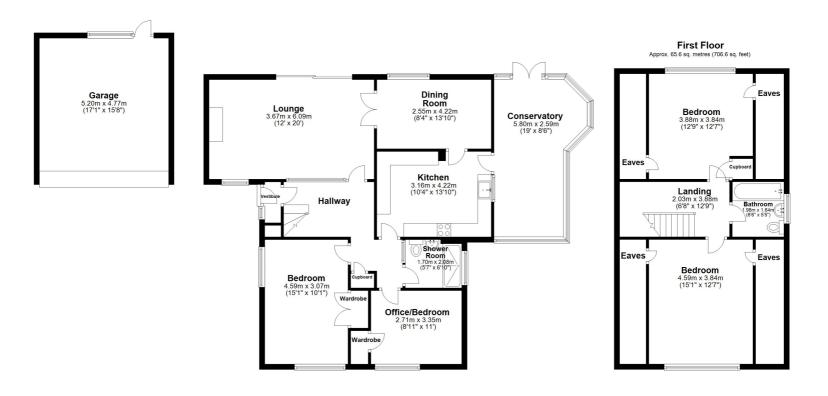

The GROSS INTERNAL AREA spans an impressive 2,100 sq ft. There is scope to extend and increase the footprint without compromising the enjoyment of the garden.

.Step inside, and you'll be greeted by the home's bright, warm, and inviting ambience. The HALLWAY guides you effortlessly into the LOUNGE and adjacent DINING ROOM, both offering picturesque views of the garden. The practical KITCHEN seamlessly leads into a CONSERVATORY, creating a flow between indoor and outdoor living spaces.

On the GROUND FLOOR, TWO DOUBLE BEDROOMS and a SHOWER ROOM provide comfort and convenience. UPSTAIRS, TWO additional generously sized BEDROOMS and a BATHROOM await, offering flexible accommodation options suitable for FAMILIES, MULTI-GENERATIONAL LIVING, or those seeking SINGLE-LEVEL LVING.

Step outside, and you'll discover a GARDEN bursting with life, as daffodils and bulbs begin to bloom, providing the perfect backdrop for outdoor enjoyment. Whether you have children, pets, or simply enjoy gardening, this garden has something to offer everyone. Additionally, the property boasts a DOUBLE GARAGE, providing ample storage space for your convenience.

## Ground Floor

Approx. 131.7 sq. metres (1417.6 sq. feet)

Total area: approx. 197.3 sq. metres (2124.1 sq. feet)

Plan produced using PlanUp.