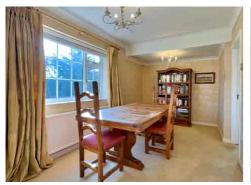

The GROSS INTERNAL AREA spans an impressive 2,100 sq ft. There is scope to extend and increase the footprint without compromising the enjoyment of the garden.

.Step inside, and you'll be greeted by the home's bright, warm, and inviting ambience. The HALLWAY guides you effortlessly into the LOUNGE and adjacent DINING ROOM, both offering picturesque views of the garden. The practical KITCHEN seamlessly leads into a CONSERVATORY, creating a flow between indoor and outdoor living spaces.