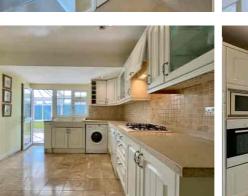

The GROSS INTERNAL AREA spans an impressive 2,100 sq ft. There is scope to extend and increase the footprint without compromising the enjoyment of the garden.

.Step inside, and you'll be greeted by the home's bright, warm, and inviting ambience. The HALLWAY guides you effortlessly into the LOUNGE and adjacent DINING ROOM, both offering picturesque views of the garden. The practical KITCHEN seamlessly leads into a CONSERVATORY, creating a flow between indoor and outdoor living spaces.