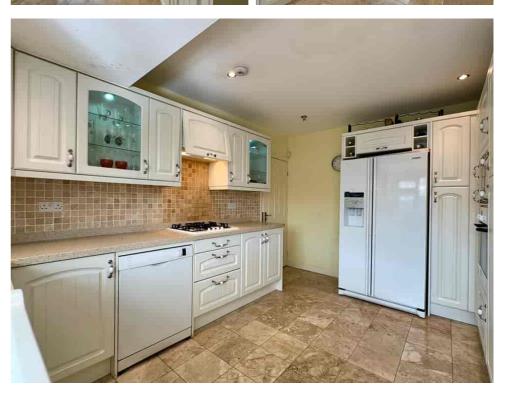

The GROSS INTERNAL AREA spans an impressive 2,100 sq ft. There is scope to extend and increase the footprint without compromising the enjoyment of the garden.

.Step inside, and you'll be greeted by the home's bright, warm, and inviting ambience. The HALLWAY guides you effortlessly into the LOUNGE and adjacent DINING ROOM, both offering picturesque views of the garden. The practical KITCHEN seamlessly leads into a CONSERVATORY, creating a flow between indoor and outdoor living spaces.