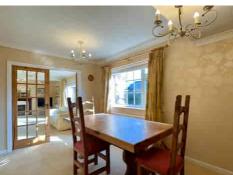

The GROSS INTERNAL AREA spans an impressive 2,100 sq ft. There is scope to extend and increase the footprint without compromising the enjoyment of the garden.

.Step inside, and you'll be greeted by the home's bright, warm, and inviting ambience. The HALLWAY guides you effortlessly into the LOUNGE and adjacent DINING ROOM, both offering picturesque views of the garden. The practical KITCHEN seamlessly leads into a CONSERVATORY, creating a flow between indoor and outdoor living spaces.