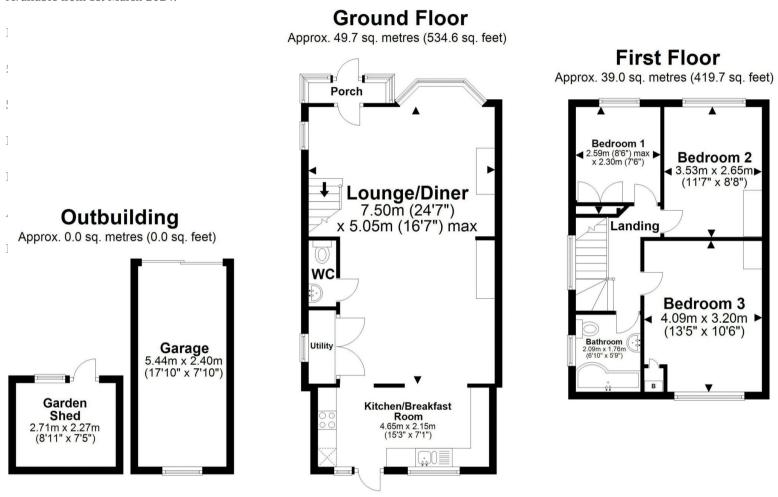

The ground floor compromises of a large open plan reception and dining room which flows into the open plan kitchen and downstairs cloakroom. The first floor offers two double bedrooms, a larger than average 3rd bedroom and a family bathroom.

Externally the property benefits from off street parking for two cars, side access to the large garden and garage.

Available from 1st March 2024.

Total area: approx. 88.7 sq. metres (954.3 sq. feet)

All images used are for illustrative purposes only. Floor plans are intended to give a general indication of the proposed layout only.

All images and dimensions are not intended to form part any contract or warranty

Plan produced using PlanUp.