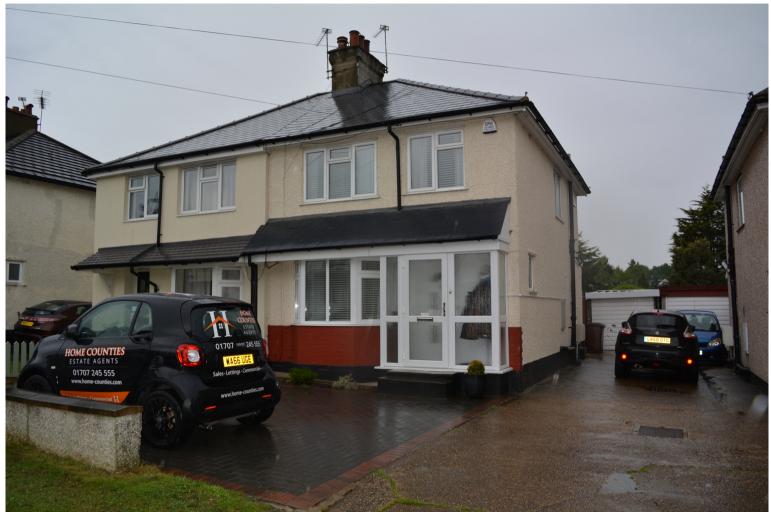

## Mutton Lane, Potters Bar, Hertfordshire, EN6 £2,200 pcm

- 3 Bed Semi-Detached Family Home
- Open Plan Living Space
- Walking Distance of Potters Bar Mainline Station
- Available 1st March

- Modern Kitchen
- Great Location
- Off Street Parking
- £2,200pcm

## £2,200 pcm Freehold

This tastefully decorated three bedroom semi-detached family home that has been refurbished to a high standard with the benefit of off street parking and ideally situated moments from Darkes Lane and Potters Bar Mainline Station.

Externally the property benefits from off street parking for two cars, side access to the large garden and garage.

Available from 1st March 2024.

Total area: approx. 88.7 sq. metres (954.3 sq. feet)

All images used are for illustrative purposes only. Floor plans are intended to give a general indication of the proposed layout only.