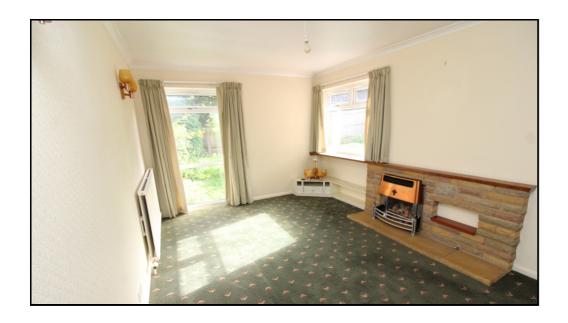

#### Lounge:

Abt. 10' 2" x 14' 9" (3.10m x 4.50m) Upvc double glazed windows to side. Access to rear. Stone-built fireplace. Radiator. Carpet as fitted.