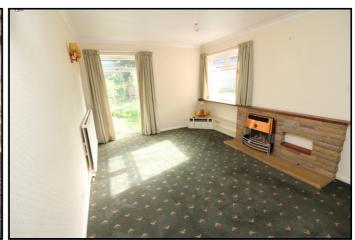

#### Lounge:

Abt. 10' 2" x 14' 9" (3.10m x 4.50m) Upvc double glazed windows to side. Access to rear. Stone-built fireplace. Radiator. Carpet as fitted.