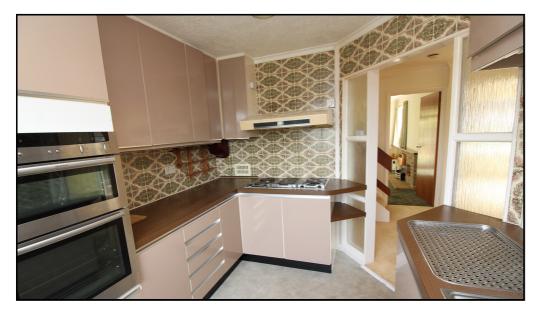

#### Kitchen:

Abt. 8' 7" x 10' 1" (2.62m x 3.07m) Obscure panel door way into kitchen. Upvc double glazed window to front. Vinyl flooring. Selection of wall and base units. combined gas and electric hob. Eye-level oven and grill. Extractor. Stainless steel sink and drainer.