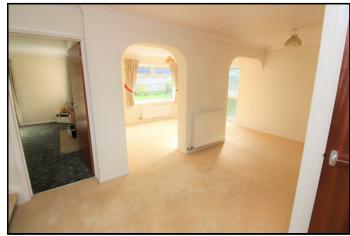

#### Dining Area / Inner Hall

Abt: 21' 10" x 9' 7" (6.65m x 2.92m) Under stairs storage. Stairs to the first floor. Archways leading into reception. Radiator. Carpet as fitted. Cupboard

### **Reception Room**

Abt: 13' 0" x 8' 5" (3.96m x 2. 57m) Upvc double glazed window to rear, Upvc obscure double glazed door out to garden Radiator. Carpet as fitted.