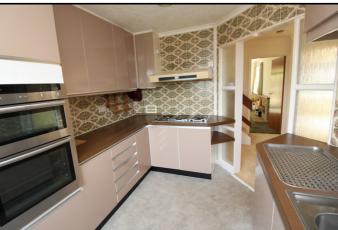

#### Kitchen:

Abt. 8' 7" x 10' 1" (2.62m x 3.07m) Obscure panel door way into kitchen. Upvc double glazed window to front. Vinyl flooring. Selection of wall and base units. combined gas and electric hob. Eye-level oven and grill. Extractor. Stainless steel sink and drainer.