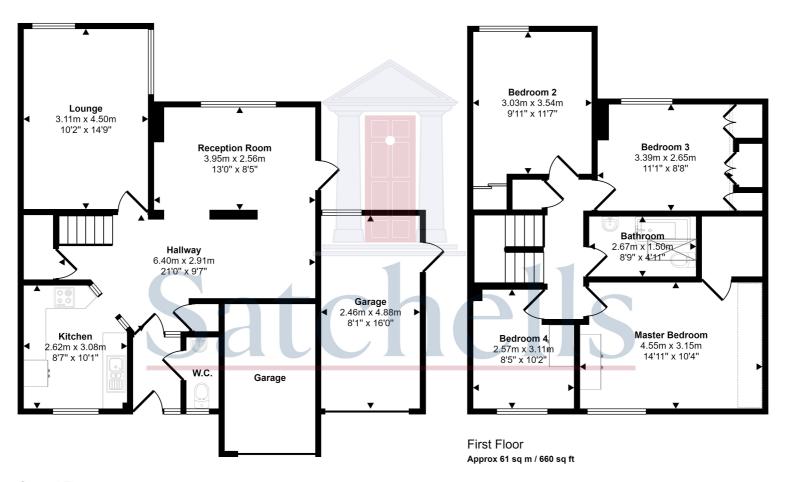

#### Approx Gross Internal Area 137 sq m / 1478 sq ft

Ground Floor
Approx 76 sq m / 818 sq ft

Denotes head height below 1.5m

This floorplan is only for illustrative purposes and is not to scale. Measurements of rooms, doors, windows, and any items are approximate and no responsibility is taken for any error, omission or mis-statement. Icons of items such as bathroom suites are representations only and may not look like the real items. Made with Made Snappy 360.