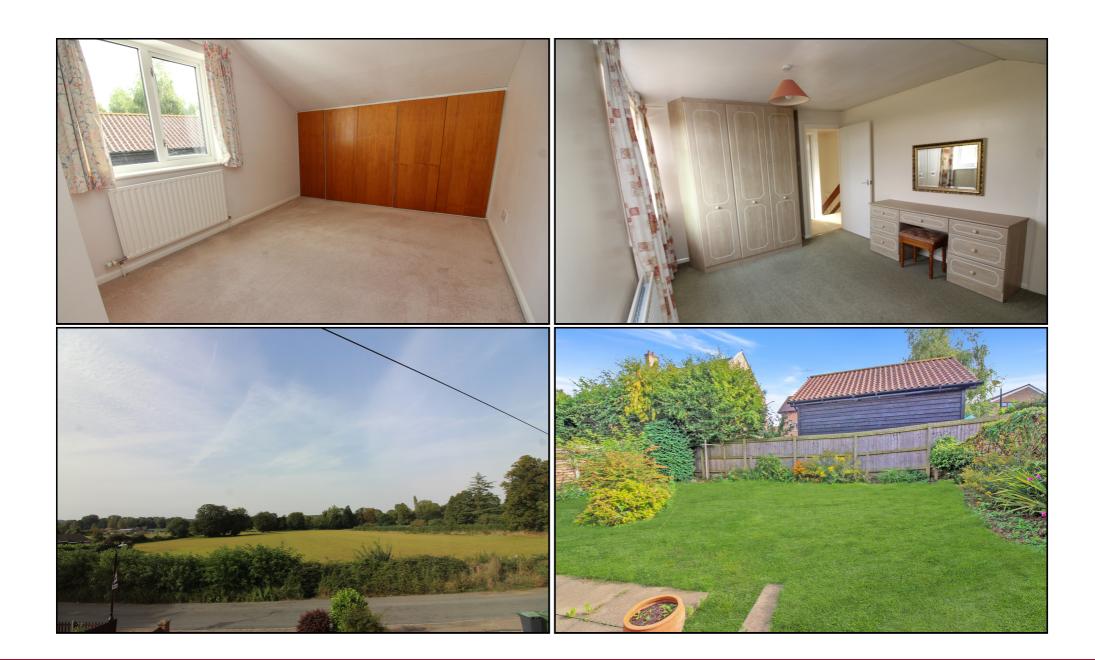

#### **Bedroom One:**

Abt. 14' 11" x 10' 4" (4.55m x 3.15m) Upvc double glazed window to front. Restricted height. Fitted wardrobes also dressing table and walk in wardrobe. Radiator. Carpet as fitted.

#### **Bedroom Two:**

Abt. 9' 11" x 11' 7" (3.02m x 3.53m) Upvc double glazed window to rear. Built-in wardrobes. Radiator. Carpet as fitted.

#### **Bedroom Three:**

Abt. 11' 1" x 8' 8" (3.38m x 2.64m) Upvc double glazed window to rear. Built in wardrobe. Radiator. Carpet as fitted.

#### **Front Garden:**

Large block brick driveway. Grass area with shrubs. Two garages one integral and one extension. Up and over garage door. Storage cupboard.

#### Rear Garden:

Mainly laid to lawn. Patio area. Entrance to the second garage.